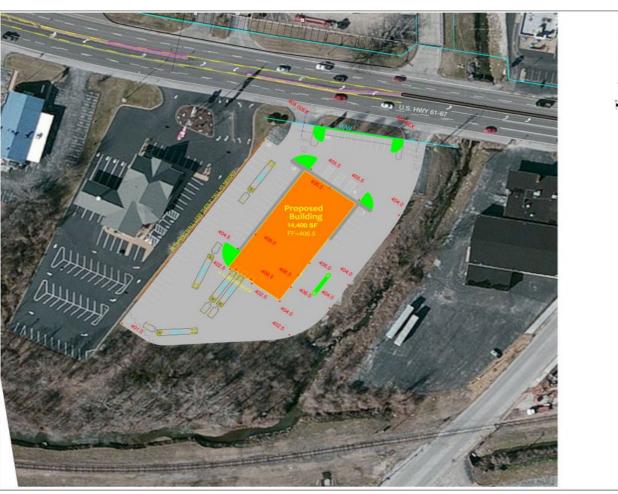

#### Available:

► 14,000+/- SF Free Standing Building- Build to Suit Single or Multi Tenant Building

## **FOR LEASE:**

Lloyd Jones lloyd@rljonesproperties.com 314.574.9412

Site Plan

SPACE TENANT SF

Proposed Building 14,000

NEW CONSTRUCTION AVAILABLE

SKETCH

SK-1