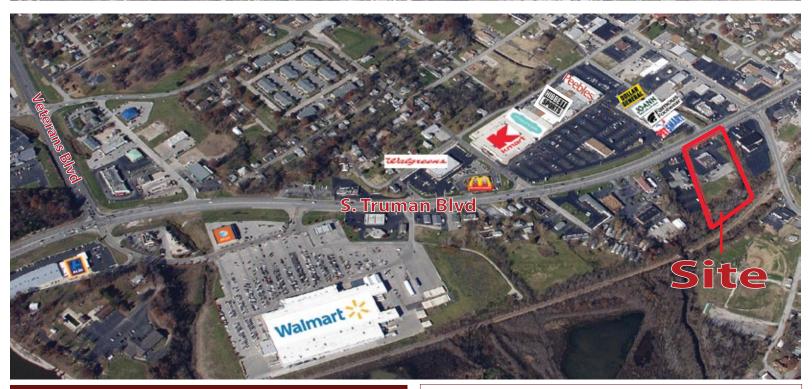

# FOR LEASE-BUILD TO SUIT

103 S. Truman Blvd. Festus, Missouri 63028

#### **Specifications**

Zoning: C-3 Commercial Traffic Count: 20,053 VPD Retailers within 1 mile include: Walmart, Kmart, Aldi, Maurices, Fashion Bug, Schnucks, AT&T, Home Depot, Famous Footwear, Petsmart, Jo-Ann Fabrics, Peebles, Hibbett Sports

#### Features:

- ► Excellent Visibility (Truman Blvd. and directly across from Twin City Plaza)
- ► Close access to Highway 55
- ▶ Growing Community
- ► High Traffic Volume (20,053 VPD)

| Demographics            | 3 mile   | 5 mile   | 10 mile  |
|-------------------------|----------|----------|----------|
| Total Population        | 20,132   | 31,044   | 66,726   |
| Households              | 7,940    | 12,127   | 24,833   |
| Median Household Income | \$45,539 | \$44,276 | \$51,098 |
| Median Age              | 36.4     | 35.3     | 37.3     |

## FOR LEASE- Build to Suit

103 S. Truman Blvd. Festus / Crystal City, Missouri

## FOR LEASE- Build to Suit

103 S. Truman Blvd. Festus, Missouri 63028