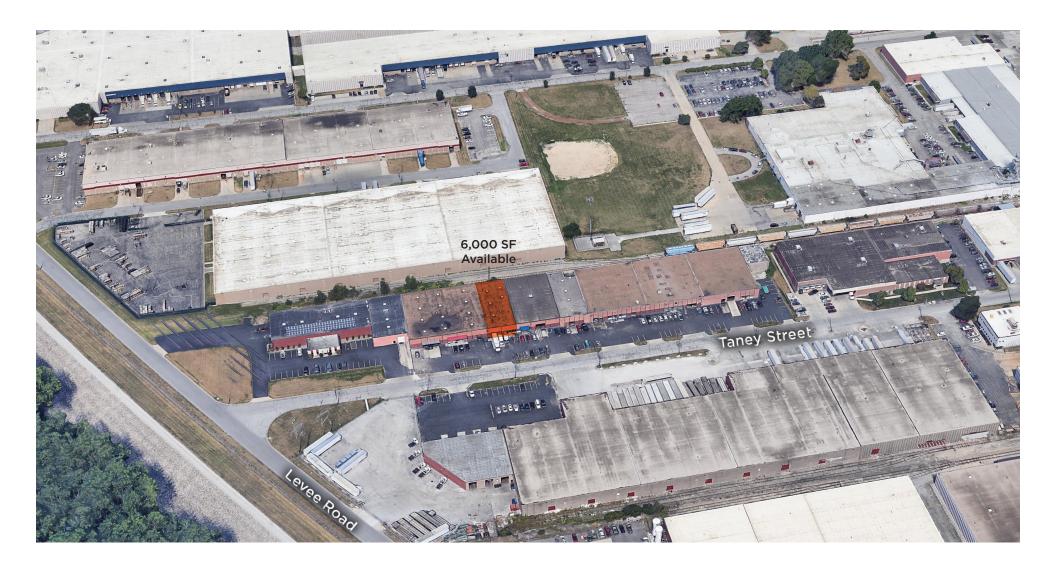

**FOR LEASE** 

## 1228 Taney Street

North Kansas City, MO





±6,000 SF Office/Warehouse Space Lease Rate: \$4.50 PSF Gross

### **Property Highlights**

- Approximately 500 SF of office space
- 1 dock high door and 1 ramped drive-in door
- 18' clear ceiling height
- Clear span
- No sprinkler
- 50' x 120' dimensions of space
- August 1, 2020 occupancy

Alec Blackwell, SIOR

Director +1 816 412 0242 alec.blackwell@cushwake.com

4600 Main Street, Suite 800 Kansas City, MO 64112 Main +1 816 221 2200 Fax +1 816 842 2798 **cushmanwakefield.com** 

# 1228 Taney Street

North Kansas City, MO

### **Birds Eye View**



# **1228 Taney Street**

North Kansas City, MO

#### **Location Aerial**