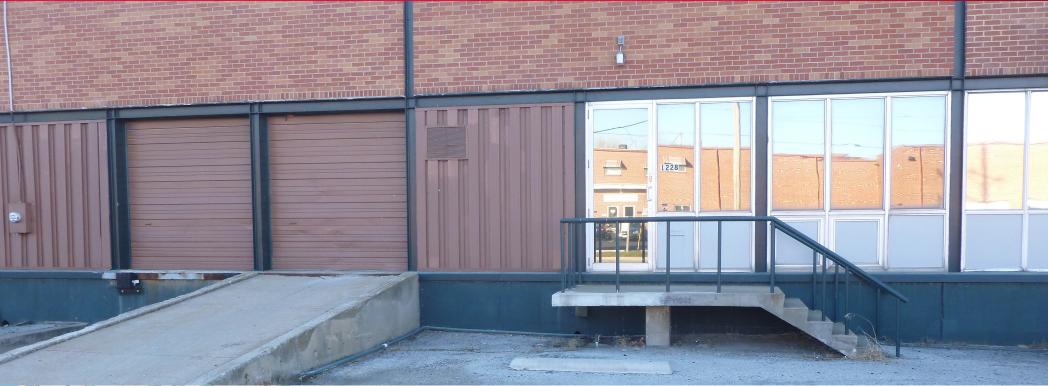

### **Property Highlights**

- Approximately 500 SF of office space
- 1 dock high door and 1 ramped drive-in door
- 18' clear ceiling height
- Clear span
- No sprinkler
- 50' x 120' dimensions of space
- August 1, 2020 occupancy