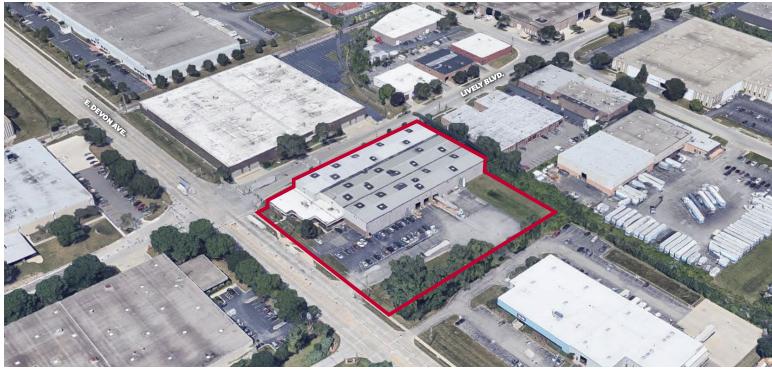

## 1100 E. Devon Avenue ELK GROVE VILLAGE, 60007

| PROPERTY SPECIFICATIONS |
|-------------------------|
|-------------------------|

| Building Size | <u>+</u> 60,140 SF                                                                                                                                                                                             |
|---------------|----------------------------------------------------------------------------------------------------------------------------------------------------------------------------------------------------------------|
| Land Size     | <u>+</u> 158,691 SF                                                                                                                                                                                            |
| Loading       | 1-Exterior Dock, 2 Drive-in-Doors                                                                                                                                                                              |
| Parking       | 46 Car Paved Lot                                                                                                                                                                                               |
| Power         | 480 Volts, 3-Phase, 2,500 Amps                                                                                                                                                                                 |
| Heat          | Radiant                                                                                                                                                                                                        |
| Cranes        | 6 Cranes (1x 7.5-tons, 3x 10-tons, 3x 20-tons)                                                                                                                                                                 |
| Zoning        | Industrial                                                                                                                                                                                                     |
| 2017 Taxes    | \$137,037.30 (\$2.28 PSF)                                                                                                                                                                                      |
| Lease Rate    | \$7.50 PSF NNN                                                                                                                                                                                                 |
| Comments      | <ul> <li>Newly improved office space</li> <li>Less than 2-miles from O'hare<br/>International Airport</li> <li>Easily accessible via I-290 or I-90<br/>Expressways</li> <li>Office rehabbed in 2014</li> </ul> |