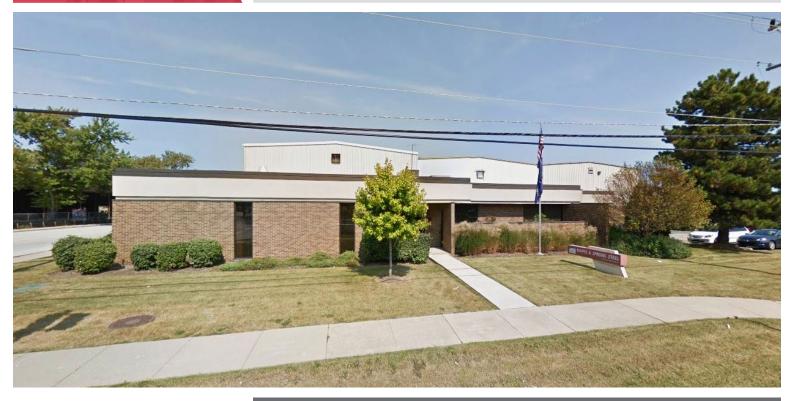

### FOR LEASE

60,140 SF Crane Building in Elk Grove

## 1100 E. Devon Avenue ELK GROVE VILLAGE, 60007

| PROPERTY SPECIFICATIONS |
|-------------------------|
|-------------------------|

| Building Size | <u>+</u> 60,140 SF                                                                                                                                                                                             |
|---------------|----------------------------------------------------------------------------------------------------------------------------------------------------------------------------------------------------------------|
| Land Size     | <u>+</u> 158,691 SF                                                                                                                                                                                            |
| Loading       | 1-Exterior Dock, 2 Drive-in-Doors                                                                                                                                                                              |
| Parking       | 46 Car Paved Lot                                                                                                                                                                                               |
| Power         | 480 Volts, 3-Phase, 2,500 Amps                                                                                                                                                                                 |
| Heat          | Radiant                                                                                                                                                                                                        |
| Cranes        | 6 Cranes (1x 7.5-tons, 3x 10-tons, 3x 20-tons)                                                                                                                                                                 |
| Zoning        | Industrial                                                                                                                                                                                                     |
| 2017 Taxes    | \$137,037.30 (\$2.28 PSF)                                                                                                                                                                                      |
| Lease Rate    | \$7.50 PSF NNN                                                                                                                                                                                                 |
| Comments      | <ul> <li>Newly improved office space</li> <li>Less than 2-miles from O'hare<br/>International Airport</li> <li>Easily accessible via I-290 or I-90<br/>Expressways</li> <li>Office rehabbed in 2014</li> </ul> |