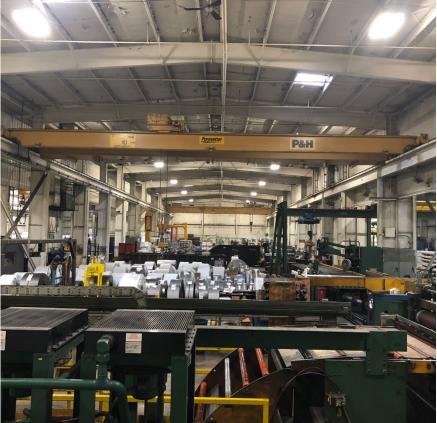

## 1100 E. Devon Avenue ELK GROVE VILLAGE, 60007

| PROPERTY SPECIFICATIONS |
|-------------------------|
|-------------------------|

| Building Size | <u>+</u> 60,140 SF                                                                                                                                                                                             |
|---------------|----------------------------------------------------------------------------------------------------------------------------------------------------------------------------------------------------------------|
| Land Size     | <u>+</u> 158,691 SF                                                                                                                                                                                            |
| Loading       | 1-Exterior Dock, 2 Drive-in-Doors                                                                                                                                                                              |
| Parking       | 46 Car Paved Lot                                                                                                                                                                                               |
| Power         | 480 Volts, 3-Phase, 2,500 Amps                                                                                                                                                                                 |
| Heat          | Radiant                                                                                                                                                                                                        |
| Cranes        | 6 Cranes (1x 7.5-tons, 3x 10-tons, 3x 20-tons)                                                                                                                                                                 |
| Zoning        | Industrial                                                                                                                                                                                                     |
| 2017 Taxes    | \$137,037.30 (\$2.28 PSF)                                                                                                                                                                                      |
| Lease Rate    | \$7.50 PSF NNN                                                                                                                                                                                                 |
| Comments      | <ul> <li>Newly improved office space</li> <li>Less than 2-miles from O'hare<br/>International Airport</li> <li>Easily accessible via I-290 or I-90<br/>Expressways</li> <li>Office rehabbed in 2014</li> </ul> |

### **PROPERTY PHOTOS**