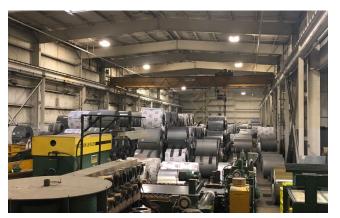

## 1100 E. Devon Avenue ELK GROVE VILLAGE, 60007

| PROPERTY SPECIFICATIONS |
|-------------------------|
|-------------------------|

| Building Size | <u>+</u> 60,140 SF                                                                                                                                                                                             |
|---------------|----------------------------------------------------------------------------------------------------------------------------------------------------------------------------------------------------------------|
| Land Size     | <u>+</u> 158,691 SF                                                                                                                                                                                            |
| Loading       | 1-Exterior Dock, 2 Drive-in-Doors                                                                                                                                                                              |
| Parking       | 46 Car Paved Lot                                                                                                                                                                                               |
| Power         | 480 Volts, 3-Phase, 2,500 Amps                                                                                                                                                                                 |
| Heat          | Radiant                                                                                                                                                                                                        |
| Cranes        | 6 Cranes (1x 7.5-tons, 3x 10-tons, 3x 20-tons)                                                                                                                                                                 |
| Zoning        | Industrial                                                                                                                                                                                                     |
| 2017 Taxes    | \$137,037.30 (\$2.28 PSF)                                                                                                                                                                                      |
| Lease Rate    | \$7.50 PSF NNN                                                                                                                                                                                                 |
| Comments      | <ul> <li>Newly improved office space</li> <li>Less than 2-miles from O'hare<br/>International Airport</li> <li>Easily accessible via I-290 or I-90<br/>Expressways</li> <li>Office rehabbed in 2014</li> </ul> |

### **PROPERTY PHOTOS**