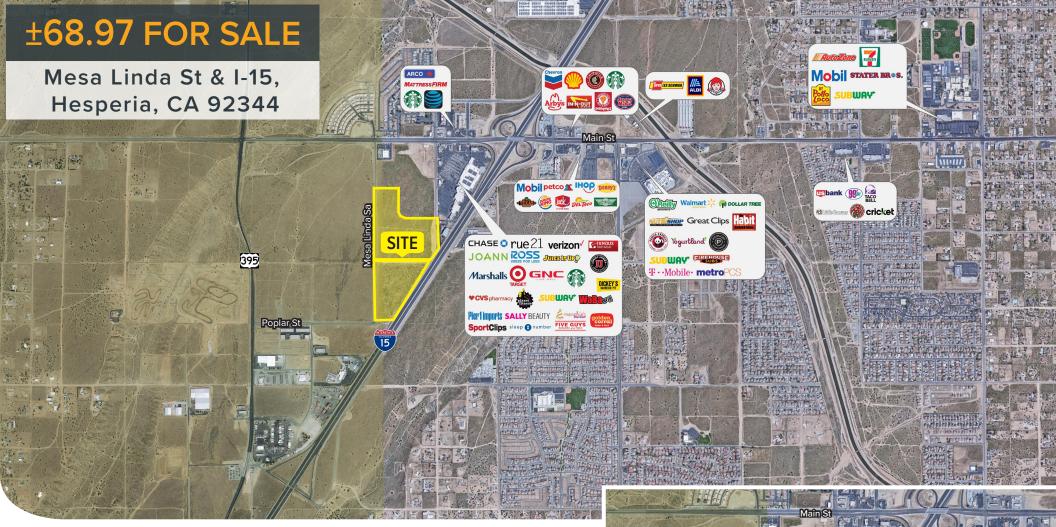

## ±68.97 FOR SALE

## Mesa Linda St & I-15, Hesperia, CA 92344

FOR MORE INFORMATION PLEASE CONTACT:

COMMERCIAL REAL ESTATE SERVICES

Mike Harrison Senior Vice President

D • (909)373-2944

 $\hbox{\bf E \bullet mharrison@lee-assoc.com}$ 

## **FEATURES**

- ► Subject Site ±68.97 Acres
- ▶ Commercial Zoning
- ▶ All Utilities on Site
- ▶ Over 1,800 Feet of I-15 Frontage

- Located in the Heart of Hesperia
- ▶ APNs: 3064-601-07 and 3064-621-01
- ► Excellent Access to Site
- ► Asking \$6.25/SF