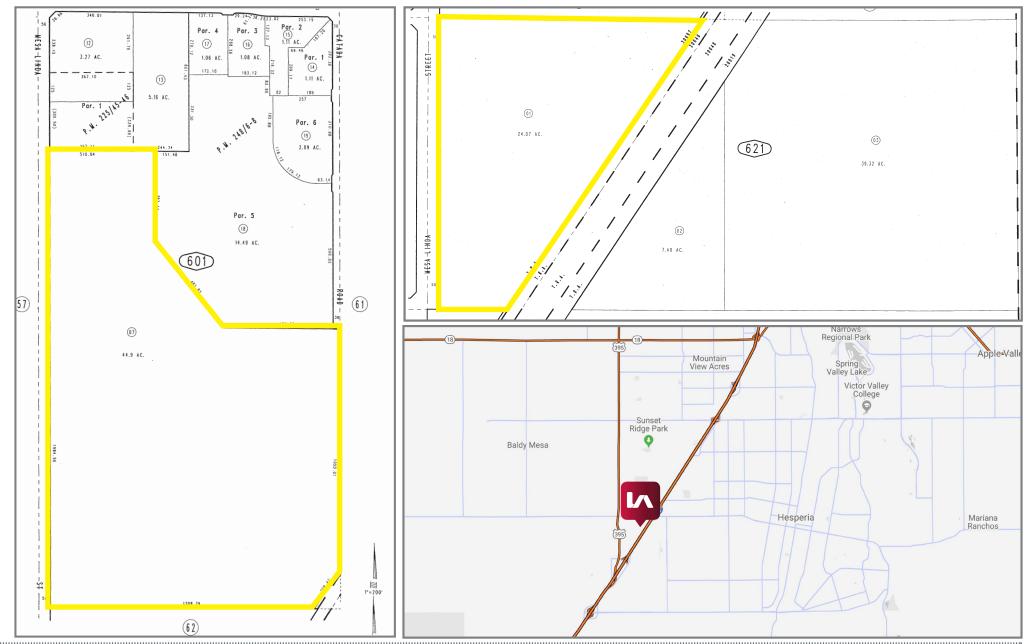

## **FEATURES**

- ► Subject Site ±68.97 Acres
- ▶ Commercial Zoning
- ▶ All Utilities on Site
- ▶ Over 1,800 Feet of I-15 Frontage

- Located in the Heart of Hesperia
- ▶ APNs: 3064-601-07 and 3064-621-01
- ► Excellent Access to Site
- ► Asking \$6.25/SF