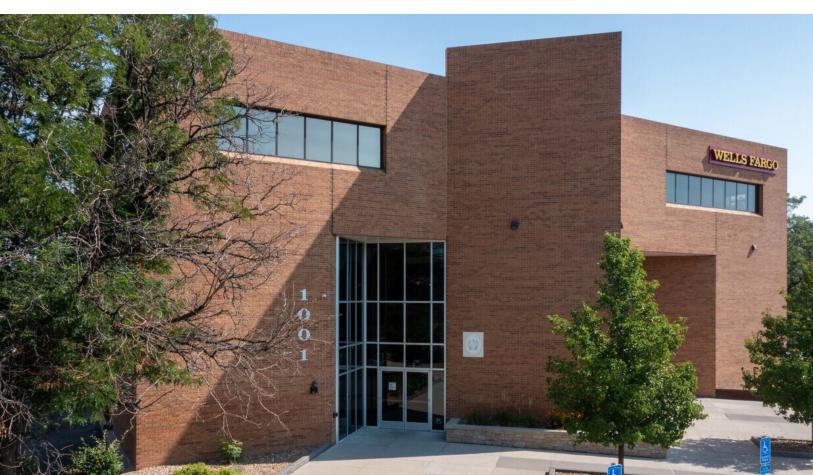

## Wells Fargo Monaco 1001 S. Monaco Parkway | Denver, CO 80246

### **BUILDING DETAILS: Wells Fargo Monaco**

Address: 1001 S. Monaco Street

City: Denver County: Denver Building Size: 30,663 SF

Number of Floors: 3

Approx. Floor Plate: 9,681 SF Year of Construction: 1979 Renovated: 2014