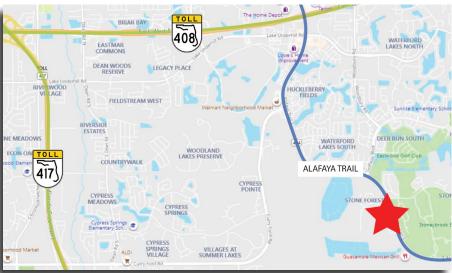

#### 2504 SOUTH ALAFAYA TRAIL ORLANDO, FL 32828

Contact: Trey Gravenstein

Vice President of Brokerage Services

Contact: Michael Castrilli Senior Sales & Leasing Associate E: Trey@FCPG.com

P: 407.872.0177 ext 119

E: Michael@FCPG.com P: 407.872.0177 ext 130

Suite 310:  $\pm$  1,300 SF

For Lease: \$20.00 / SF, NNN

Parking Ratio: 5 / 1,000

Located along main thoroughfare, S Alafaya Trail with 24,000 AADT

Encircled by dense residential developments along with renowned Stoneybrook East Gold Club and Eastwood Golf Club a championship course

Affluent high income community with Average Household Income of \$119,141 within 1 mile

Building façade & monument signage facing S Alafaya Trail

Constructed in 2007 with multi-colored brick façade and pillars along with stained wood accents