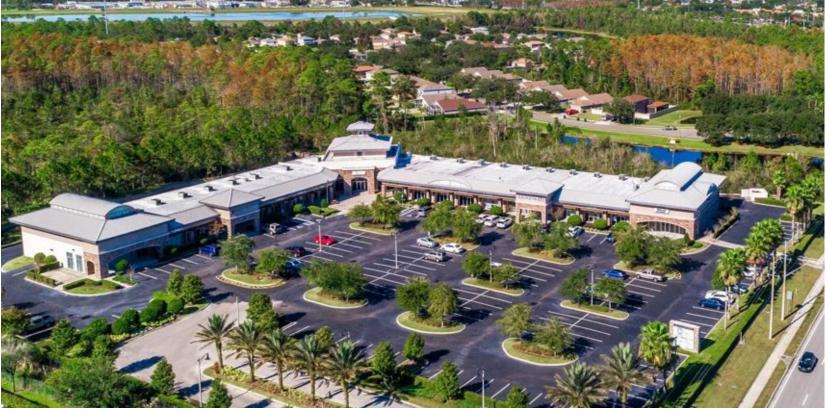

E: Michael@FCPG.com P: 407.872.0177 ext 130

Suite 310:  $\pm$  1,300 SF

For Lease: \$20.00 / SF, NNN

Parking Ratio: 5 / 1,000

Located along main thoroughfare, S Alafaya Trail with 24,000 AADT

Encircled by dense residential developments along with renowned Stoneybrook East Gold Club and Eastwood Golf Club a championship course

Affluent high income community with Average Household Income of \$119,141 within 1 mile

Building façade & monument signage facing S Alafaya Trail

Constructed in 2007 with multi-colored brick façade and pillars along with stained wood accents