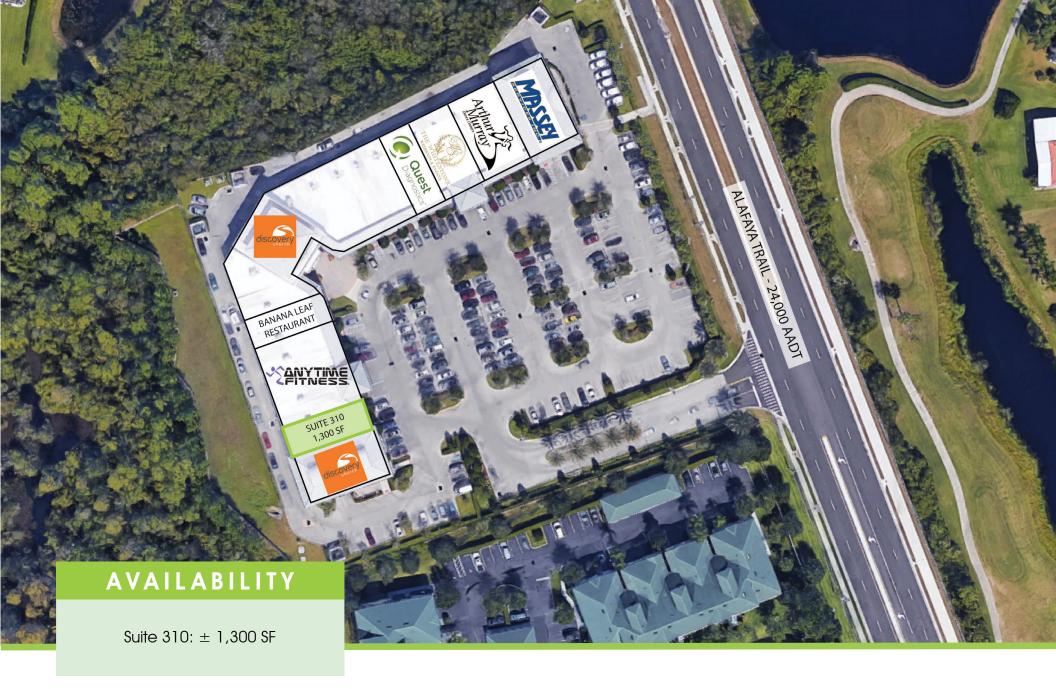

E: Michael@FCPG.com P: 407.872.0177 ext 130

Suite 310:  $\pm$  1,300 SF

For Lease: \$20.00 / SF, NNN

Parking Ratio: 5 / 1,000

Located along main thoroughfare, S Alafaya Trail with 24,000 AADT

Encircled by dense residential developments along with renowned Stoneybrook East Gold Club and Eastwood Golf Club a championship course

Affluent high income community with Average Household Income of \$119,141 within 1 mile

Building façade & monument signage facing S Alafaya Trail

Constructed in 2007 with multi-colored brick façade and pillars along with stained wood accents