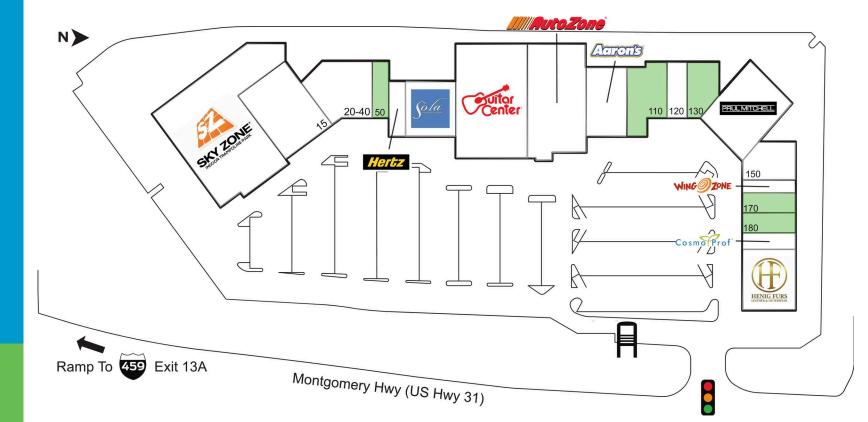

## Centre at Riverchase

U.S. Hwy 31 & I-459 1694 Montgomery Hwy Birmingham, AL35216

GLA:132,474

Contact: Travis Farren

P. 404.692.7784 C. 423.402.5090 E. tfarren@dlcmgmt.com

This site plan indicates the general layout of the shopping center and is not a warranty, representation, or agreement on the part of the landlord that the shopping center will be exactly as depicted herein.

#### AVAILABLE SPACES

| 50  | 2,000 SF |
|-----|----------|
| 110 | 5,455 SF |
| 130 | 3,541 SF |
| 170 | 2,400 SF |
| 180 | 2,400 SF |

#### **CURRENT TENANTS**

| 10    | Sky Zone                      | 24,699 SF | 90  | Guitar Center       | 15,851 SF | 150     | Louise's Cakes N' Things | 4,163 SF |
|-------|-------------------------------|-----------|-----|---------------------|-----------|---------|--------------------------|----------|
| 15    | Birmingham Dance Theater      | 11,253 SF | 95  | AutoZone            | 16,044 SF | 160     | Wing Zone                | 1,520 SF |
| 20-40 | Baja California Mexican Grill | 7,523 SF  | 100 | Aaron's             | 5,945 SF  | 190     | Cosmo Prof               | 2,000 SF |
| 60    | Hertz Rent-A-Car              | 2,000 SF  | 120 | Dedicated Personnel | 2,400 SF  | 200-210 | Henig Furs               | 7,200 SF |
| 70-80 | Sola Salon Studios            | 6,000 SF  | 140 | Paul Mitchell Salon | 10,080 SF |         |                          |          |