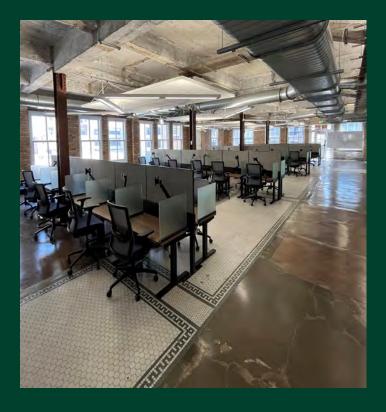

# PROPERTY FEATURES

Available Space: 8,504 RSF • 3rd Floor: 8,504 RSF

Perfect for tech or creative tenants

Plug and Play with NEW furniture

Restrooms on floor

Centrally located near TRAX stops with easy access to I-15