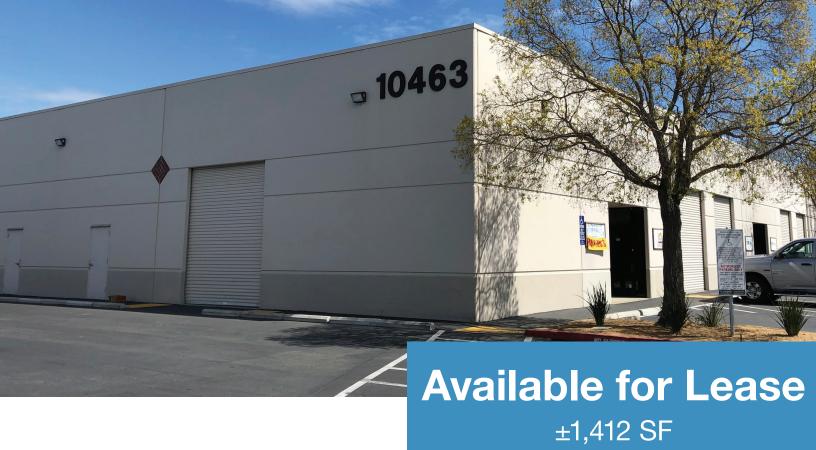

# 10463 Grant Line Road Elk Grove, CA

#### **Description**

Ideal for new or small businesses. Near busy Grant Line intersection. Located at Grant Line Road and Highway 99 interchange.

#### **Property Features**

- Adjacent to Highway 99
- 10x12 Roll-up Doors
- Fully Improved Office Areas
- Individual Restrooms
- Insulated Warehouses
- Zoned H-I