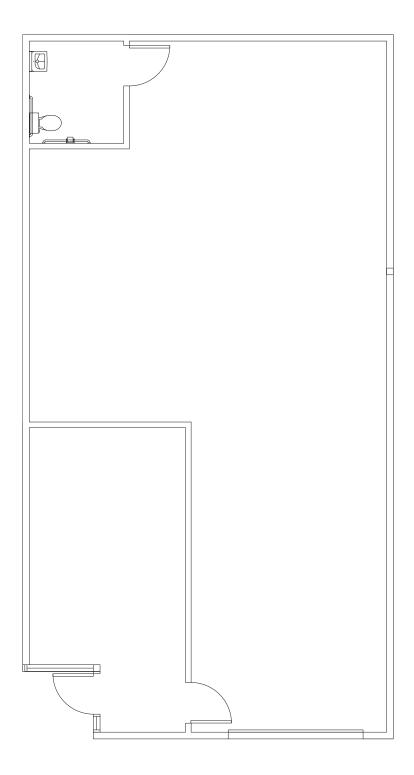

---------------|
| 10463 Grant Line Road, Suite 106  | ±1,412 SF         | ±1,107 SF      | ±305 SF     | \$1,200.°° NNN      |
| 10463 Grant Line Road, Suite 118* | ±1,412 SF         | ±1,107 SF      | ±305 SF     | \$1,200.°° NNN      |
| 10463 Grant Line Road, Suite 120* | ±1,412 SF         | ±1,107 SF      | ±305 SF     | \$1,200.°° NNN      |



Broker participation is invited.

The information herein is provided from reliable sources; however, Jackson Properties, Inc. assumes no liability for accuracy. The individual broker or user should confirm the physical information for themselves. Prices subject to change without notice. Disclaimer for 3-5 lease rate.



## Elk Grove Industrial

10463 Grant Line Road | Elk Grove, CA





#### **10463 Grant Line Road**

### Suite 106 ±1,412 SF





#### **10463 Grant Line Road**

### Suite 118 ±1,412 SF





#### **10463 Grant Line Road**

### Suite 120 ±1,412 SF