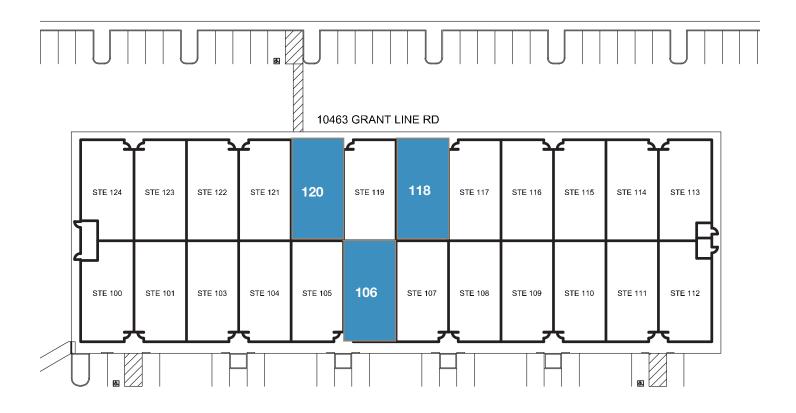

# **10463 Grant Line Road** Elk Grove

| Available Units                   | <b>Total Size</b> | Warehouse Size | Office Size | <b>Monthly Rent</b> |
|-----------------------------------|-------------------|----------------|-------------|---------------------|
| 10463 Grant Line Road, Suite 106  | ±1,412 SF         | ±1,107 SF      | ±305 SF     | \$1,200.°° NNN      |
| 10463 Grant Line Road, Suite 118* | ±1,412 SF         | ±1,107 SF      | ±305 SF     | \$1,200.°° NNN      |
| 10463 Grant Line Road, Suite 120* | ±1,412 SF         | ±1,107 SF      | ±305 SF     | \$1,200.°° NNN      |

### Suite 106 ±1,412 SF

### Suite 118 ±1,412 SF

### Suite 120 ±1,412 SF