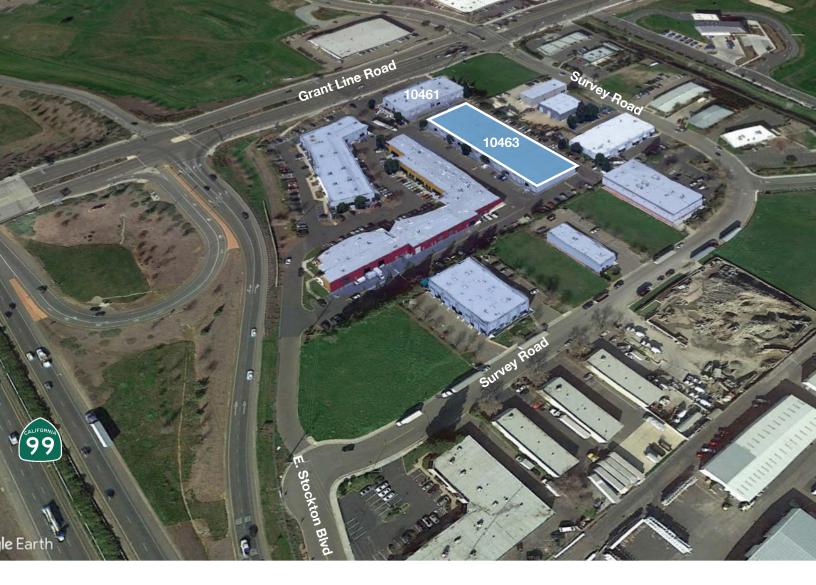

#### **Description**

Ideal for new or small businesses. Near busy Grant Line intersection. Located at Grant Line Road and Highway 99 interchange.

## Elk Grove Industrial

10463 Grant Line Road | Elk Grove, CA