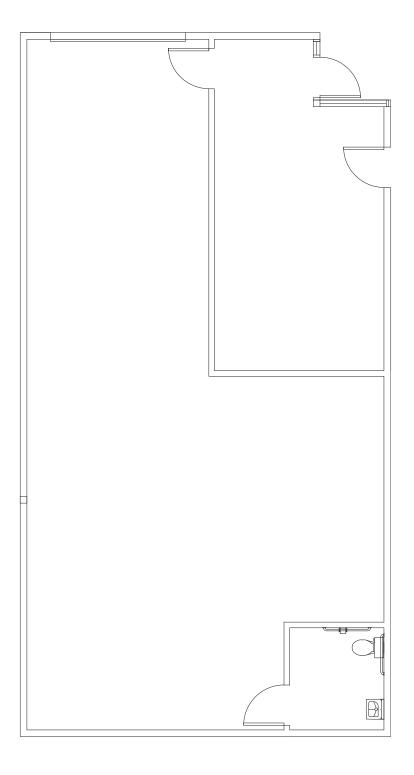

SF         | ±1,107 SF      | ±305 SF     | \$1,200.°° NNN      |
| 10463 Grant Line Road, Suite 118* | ±1,412 SF         | ±1,107 SF      | ±305 SF     | \$1,200.°° NNN      |
| 10463 Grant Line Road, Suite 120* | ±1,412 SF         | ±1,107 SF      | ±305 SF     | \$1,200.°° NNN      |



Broker participation is invited.

The information herein is provided from reliable sources; however, Jackson Properties, Inc. assumes no liability for accuracy. The individual broker or user should confirm the physical information for themselves. Prices subject to change without notice. Disclaimer for 3-5 lease rate.



## Elk Grove Industrial

10463 Grant Line Road | Elk Grove, CA





#### **10463 Grant Line Road**

### Suite 106 ±1,412 SF





#### **10463 Grant Line Road**

### Suite 118 ±1,412 SF





#### **10463 Grant Line Road**

### Suite 120 ±1,412 SF