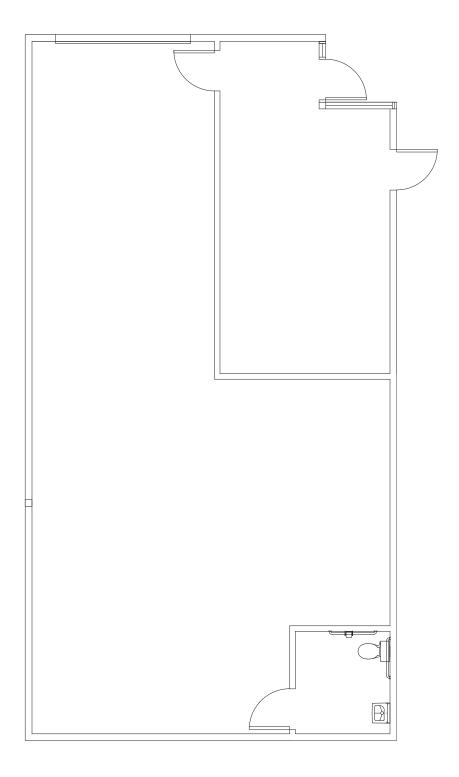

|
| 10463 Grant Line Road, Suite 118* | ±1,412 SF         | ±1,107 SF      | ±305 SF     | \$1,200.°° NNN      |
| 10463 Grant Line Road, Suite 120* | ±1,412 SF         | ±1,107 SF      | ±305 SF     | \$1,200.°° NNN      |



Broker participation is invited.

The information herein is provided from reliable sources; however, Jackson Properties, Inc. assumes no liability for accuracy. The individual broker or user should confirm the physical information for themselves. Prices subject to change without notice. Disclaimer for 3-5 lease rate.



## Elk Grove Industrial

10463 Grant Line Road | Elk Grove, CA





#### **10463 Grant Line Road**

### Suite 106 ±1,412 SF





#### **10463 Grant Line Road**

### Suite 118 ±1,412 SF





#### **10463 Grant Line Road**

### Suite 120 ±1,412 SF