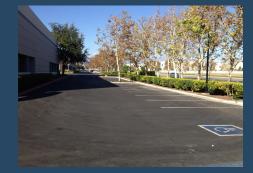

Large Conference Room 35' x 19' on First Floor w/ Floor to Ceiling Windows

Kitchen Area 12' x 10' Equipped with Sink, Lower Cabinets and Additional Water Line

Over 100 Surface Auto Parking Spaces Available to Tenant