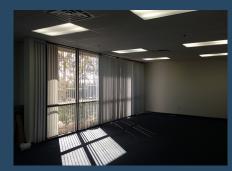

#### Office Features: First Floor Office

- One (1) 35' x 19' Large Conference Room
- Six (6) Private Offices (13' x 16'; 16' x 12'; 20' x 10'; 16' x 10'; 2 Offices 11' x 13')
- One (1) 16' x 12' Storage Room
- Bullpen Area 34' x 17'
- Kitchen Area 12' x 10' w/ Sink and Additional Water Line
- · Men's and Women's Office Restrooms

Large Conference Room 35' x 19' on First Floor w/ Floor to Ceiling Windows

Kitchen Area 12' x 10' Equipped with Sink, Lower Cabinets and Additional Water Line

Over 100 Surface Auto Parking Spaces Available to Tenant