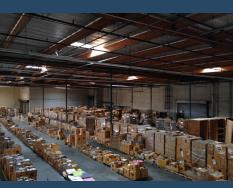

#### **Features:**

- Approximately 39,723 SF Available for Lease
- Freestanding Building on 2.08 AC Lot, M-2 Zoning
- 22' Minimum Clearance (23'6" Clearance Center of Building)
- Drive Around Capable
- Three (3) Exterior Truckwells w/ 10' x 10' Loading Dock Doors
- One (1) 10' x 14' Ground Level Loading Door
- Power: 400 Amp / 480 270 Volt / Phase 3
- Fluorescent Warehouse Lighting
- Typical Column Spacing 40' x 40'
- Sprinkler Calcs .45 GPM / 3,000 SF
- Foil Scrim Roof
- Skylights Equipped w/ Burglar Bars
- Approximately 7,000 SF of Office (Includes 3,000 SF of Second Story Office Space)
- Three (3) Restrooms (One (1) WH Accessible)

40' x 40' Typical Column Spacing, Skylights with Burglar Bars, Fluorescent Warehouse Lighting

Separate Office Entrance Fronting Northwest Corner of Edison Avenue & Central Avenue, Building Signage Possible