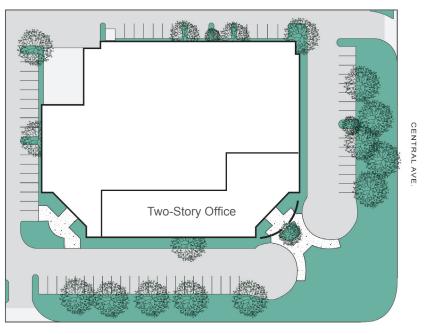

## CHINO GATEWAY CENTER, BUILDING 1 5270 Edison Avenue | Chino, CA 91710

EDISON AVE

\*Drawing not to scale

Loading Area with Three (3) Truckwells & Three (3) 10' x 10' Loading Dock Doors & One (1) 10' x 14' GL Door & Six (6) Inch Think Concrete Apron

40' x 40' Typical Column Spacing, Skylights with Burglar Bars, Fluorescent Warehouse Lighting

Separate Office Entrance Fronting Northwest Corner of Edison Avenue & Central Avenue, Building Signage Possible