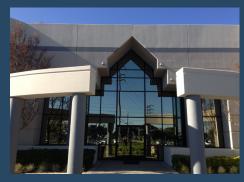

40' x 40' Typical Column Spacing, Skylights with Burglar Bars, Fluorescent Warehouse Lighting

Separate Office Entrance Fronting Northwest Corner of Edison Avenue & Central Avenue, Building Signage Possible