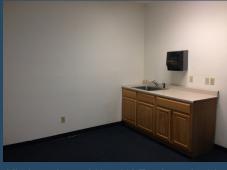

#### Office Features: First Floor Office

- One (1) 35' x 19' Large Conference Room
- Six (6) Private Offices (13' x 16'; 16' x 12'; 20' x 10'; 16' x 10'; 2 Offices 11' x 13')
- One (1) 16' x 12' Storage Room
- Bullpen Area 34' x 17'
- Kitchen Area 12' x 10' w/ Sink and Additional Water Line
- · Men's and Women's Office Restrooms