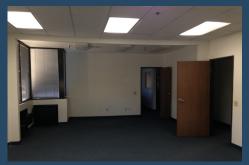

#### Office Features: First Floor Office

- One (1) 35' x 19' Large Conference Room
- Six (6) Private Offices (13' x 16'; 16' x 12'; 20' x 10'; 16' x 10'; 2 Offices 11' x 13')
- One (1) 16' x 12' Storage Room
- Bullpen Area 34' x 17'
- Kitchen Area 12' x 10' w/ Sink and Additional Water Line
- · Men's and Women's Office Restrooms