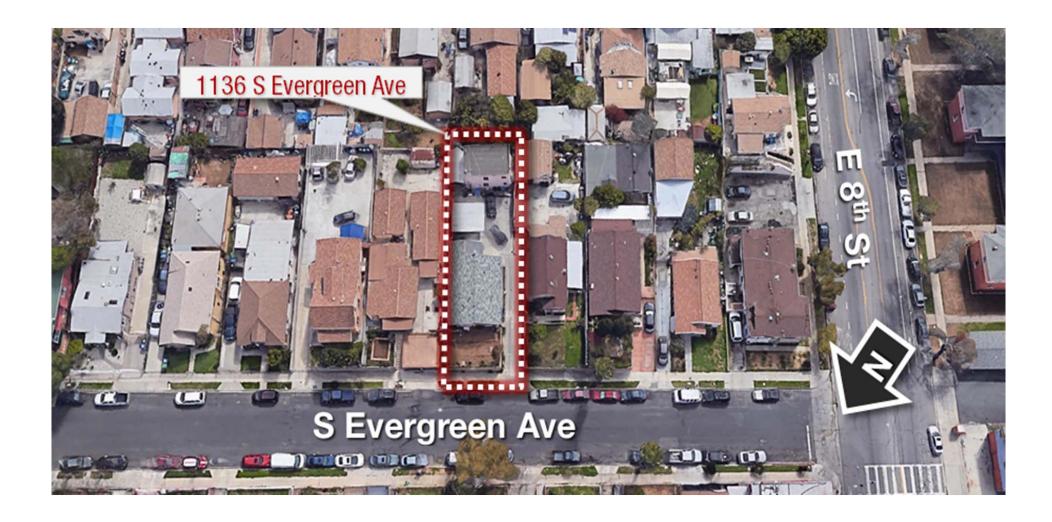

|          |          | Total Expenses: | \$16,01° |
| Monthly Sche   | duled Gross Income: |                | \$3,841        |          | \$3,925  | Per SF:         | \$8.3    |
| Annual Scl     | heduled Gross Inc   | come:          | \$46,093       |          | \$47,100 | Per Unit:       | \$8,00   |



#### **RENT ROLL**

| UNIT # | UNIT<br>TYPE | CURRENT<br>RENT | MARKET<br>RENT |
|--------|--------------|-----------------|----------------|
| 1136   | 3+2          | \$2,000         | \$2,500        |
| 1138   | 1+1          | \$1,841         | \$1,425        |

TOTAL: \$3,841 \$3,925



### **PHOTOS**



## MICHAEL PESCI & ANTHONY QUINTERO



### **PHOTOS**



## MICHAEL PESCI & ANTHONY QUINTERO



## **PHOTOS**



## MICHAEL PESCI & ANTHONY QUINTERO



#### **AERIAL VIEW**







#### PARCEL MAP 3190 ALE 1" - 60" EUCLID AVE. 825 0 (10) (1) 6 0 (2) **(49)** (K) 8 (20) (22) 20 ST 26 0 2 8 10 12 28 16 10 20 22 24 GARNET 17 3 11 25 27 5 9 15 23 7 13 19 21 874 3 9 0 (1) (3) (P) (5) (3) (19) (21) (23) 23 27 82.5 AVE. 8 **EVERGREEN**

CODE

PANORAMA TRACT M.B. 6-167

MICHAEL PESCI & ANTHONY QUINTERO

VP OF INVESTMENTS & INVESTMENT ASSOCIATE

BRE # 01274379 & BRE # 01192373 (818) 432-1627 & (818) 432-1571







VP OF INVESTMENTS & INVESTMENT ASSOCIATE

BRE # 01274379 & BRE # 01192373 (818) 432-1627 & (818) 432-1571