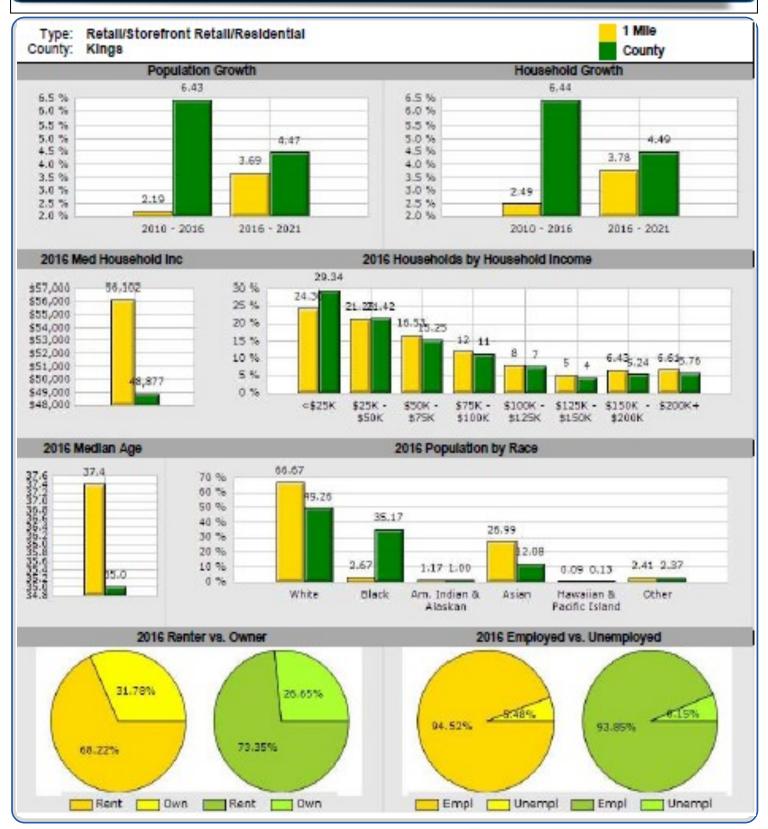

| Type: Retail/Storefront Retail/Residential County: Kings |              |        |                  |        |
|----------------------------------------------------------|--------------|--------|------------------|--------|
|                                                          | 1 Mile       |        | County           |        |
| Population Growth                                        |              |        | •                |        |
| Growth 2010 - 2016                                       | 2.19%        |        | 6.43%            |        |
| Growth 2016 - 2021                                       | 3.69%        |        | 4.47%            |        |
| Empl                                                     | 50,470       | 94.52% | 1,225,947        | 93.85% |
| Unempl                                                   | 2,925        | 5.48%  | 80,369           | 6.15%  |
| 2016 Population by Race                                  | 105,232      |        | 2,665,715        |        |
| White                                                    | 70,160       | 66.67% | 1,313,074        | 49.26% |
| Black                                                    | 2,810        | 2.67%  | 937,425          | 35.17% |
| Am. Indian & Alaskan                                     | 1,226        | 1.17%  | 26,530           | 1.00%  |
| Asian                                                    | 28,405       | 26.99% | 321,998          | 12.08% |
| Hawallan & Pacific Island                                | 99           | 0.09%  | 3,459            | 0.13%  |
| Other                                                    | 2,532        | 2.41%  | 63,229           | 2.37%  |
| Household Growth                                         |              |        |                  |        |
| Growth 2010 - 2016                                       | 2.49%        |        | 6.44%            |        |
| Growth 2016 - 2021                                       | 3.78%        |        | 4.49%            |        |
| Renter Occupied                                          | 26,607       | 68.22% | 715,839          | 73.35% |
| Owner Occupied                                           | 12,395       | 31.78% | 260,029          | 26.65% |
| 2016 Households by Household Income                      | 39,005       |        | 975.868          |        |
| Income <\$25K                                            | 9,477        | 24.30% | 286,332          | 29.34% |
| Income \$25K - \$50K                                     | 8.287        | 21.25% | 209,029          | 21,42% |
| Income \$50K - \$75K                                     | 6.447        |        | 148.789          | 15.25% |
| Income \$75K - \$100K                                    | •            | 11.83% | 109,161          | 11.19% |
| Income \$100K - \$125K                                   | 3,073        | 7.88%  | 72.950           | 7.48%  |
| Income \$125K - \$150K                                   | 2,021        | 5.18%  | 42,298           | 4.33%  |
| Income \$150K - \$200K                                   | 2,509        | 6.43%  | 51,104           | 5.24%  |
| Income \$200K+                                           | 2,577        | 6.61%  | 56,205           | 5.76%  |
| 2016 Med Household Inc                                   | \$56,102     |        | \$48,877         |        |
| 2016 Median Age                                          | 37.40        |        | 35.00            |        |
|                                                          | Test a Table |        | Section vibrated |        |