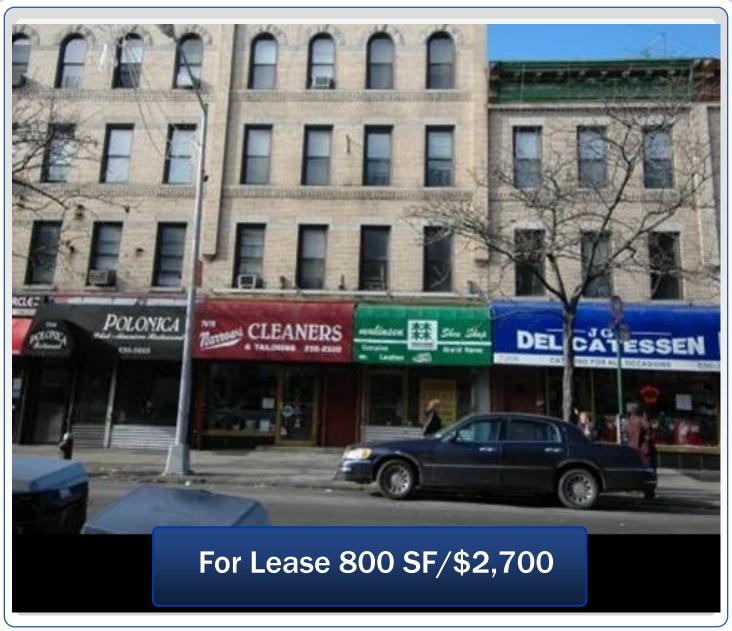

# Prime Retail - Bay Ridge, Brooklyn

7210 3rd Avenue Brooklyn, NY 11209 - For Lease 1,100 SF

#### **Price**

Lease Price: \$2,700 Per SF PY Price: \$40.50

#### **Property Details**

Coldwell Banker Reliable Commercial Division is pleased to offer 800 SF of retail space and neighboring tenants such as McDonalds, Rite Aid and New York Sports Club. The space is ideal for fast food use, professional space or a dry goods operation. Tenant pays all usage charges and proportionate share of the property tax increases.