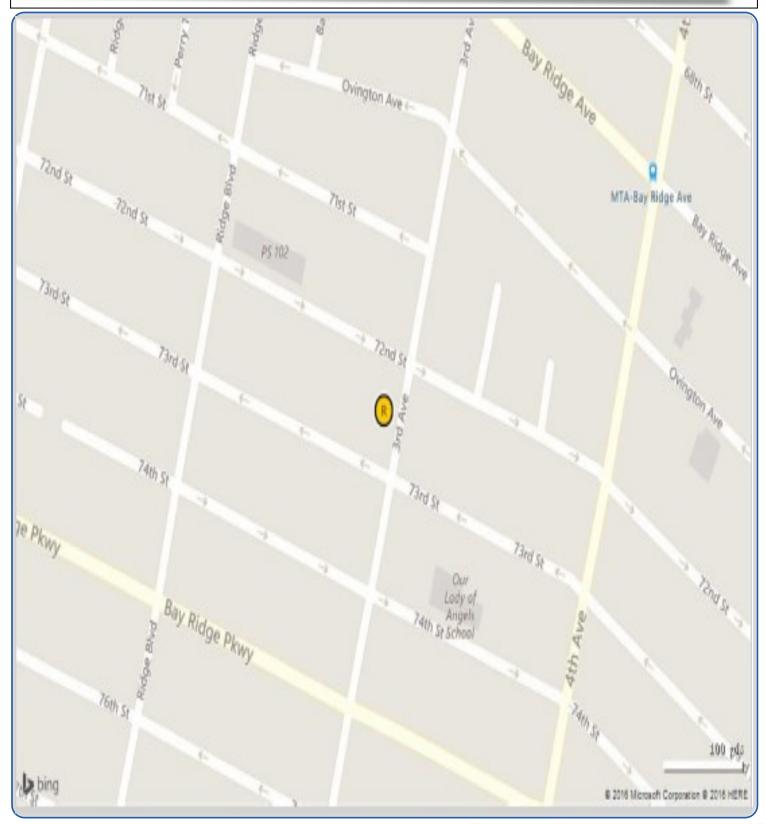

#### **Location Information**

Cross Street: 72nd st. and 73rd st.

Located: 3rd Avenue
Metro Market: Brooklyn
Submarket: Bay Ridge
County: Kings