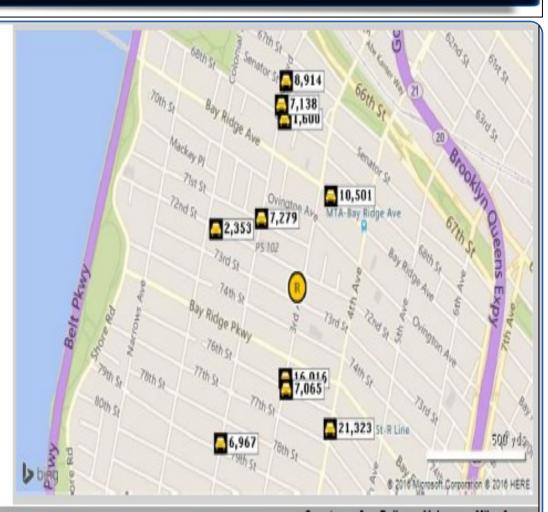

% Leased: 100%

Rent/SF/Yr: -

| Street     | Cross Street                                                                     | Cross Str Dist                                                                                                                                                                                                                                                                         | Count<br>Year                                                                                                                                                                                                                                                                                                                                                                                                  | Avg Daily<br>Volume                                                                                                                                                                                                                                                                                                                                                                                                                                                                                                                                                                                                                                               | Volume<br>Type                                                                                                                                                                                                                                                                                                                                                                                                                                                                                                                                                                                                                                                                                                                                                                                                    | Miles from<br>Subject Prop                                                                                                                                                                                                                                                                                                                                                                                                                                                                                                                                                                                                                                                                                                          |
|------------|----------------------------------------------------------------------------------|----------------------------------------------------------------------------------------------------------------------------------------------------------------------------------------------------------------------------------------------------------------------------------------|----------------------------------------------------------------------------------------------------------------------------------------------------------------------------------------------------------------------------------------------------------------------------------------------------------------------------------------------------------------------------------------------------------------|-------------------------------------------------------------------------------------------------------------------------------------------------------------------------------------------------------------------------------------------------------------------------------------------------------------------------------------------------------------------------------------------------------------------------------------------------------------------------------------------------------------------------------------------------------------------------------------------------------------------------------------------------------------------|-------------------------------------------------------------------------------------------------------------------------------------------------------------------------------------------------------------------------------------------------------------------------------------------------------------------------------------------------------------------------------------------------------------------------------------------------------------------------------------------------------------------------------------------------------------------------------------------------------------------------------------------------------------------------------------------------------------------------------------------------------------------------------------------------------------------|-------------------------------------------------------------------------------------------------------------------------------------------------------------------------------------------------------------------------------------------------------------------------------------------------------------------------------------------------------------------------------------------------------------------------------------------------------------------------------------------------------------------------------------------------------------------------------------------------------------------------------------------------------------------------------------------------------------------------------------|
| Ridge Blvd | 71st St                                                                          | 0.01 S                                                                                                                                                                                                                                                                                 | 2015                                                                                                                                                                                                                                                                                                                                                                                                           | 7,279                                                                                                                                                                                                                                                                                                                                                                                                                                                                                                                                                                                                                                                             | MPSI                                                                                                                                                                                                                                                                                                                                                                                                                                                                                                                                                                                                                                                                                                                                                                                                              | .16                                                                                                                                                                                                                                                                                                                                                                                                                                                                                                                                                                                                                                                                                                                                 |
| 3rd Ave    | 76th St                                                                          | 0.02 SW                                                                                                                                                                                                                                                                                | 2015                                                                                                                                                                                                                                                                                                                                                                                                           | 16,016                                                                                                                                                                                                                                                                                                                                                                                                                                                                                                                                                                                                                                                            | MPSI                                                                                                                                                                                                                                                                                                                                                                                                                                                                                                                                                                                                                                                                                                                                                                                                              | .16                                                                                                                                                                                                                                                                                                                                                                                                                                                                                                                                                                                                                                                                                                                                 |
| 76th St    | 3rd Ave                                                                          | 0.01 W                                                                                                                                                                                                                                                                                 | 2014                                                                                                                                                                                                                                                                                                                                                                                                           | 7,065                                                                                                                                                                                                                                                                                                                                                                                                                                                                                                                                                                                                                                                             | MPSI                                                                                                                                                                                                                                                                                                                                                                                                                                                                                                                                                                                                                                                                                                                                                                                                              | .18                                                                                                                                                                                                                                                                                                                                                                                                                                                                                                                                                                                                                                                                                                                                 |
| 69th St    | 3rd Ave                                                                          | 0.04 NW                                                                                                                                                                                                                                                                                | 2015                                                                                                                                                                                                                                                                                                                                                                                                           | 10,501                                                                                                                                                                                                                                                                                                                                                                                                                                                                                                                                                                                                                                                            | MPSI                                                                                                                                                                                                                                                                                                                                                                                                                                                                                                                                                                                                                                                                                                                                                                                                              | .18                                                                                                                                                                                                                                                                                                                                                                                                                                                                                                                                                                                                                                                                                                                                 |
| 72nd St    | Colonial Rd                                                                      | 0.03 W                                                                                                                                                                                                                                                                                 | 2015                                                                                                                                                                                                                                                                                                                                                                                                           | 2,353                                                                                                                                                                                                                                                                                                                                                                                                                                                                                                                                                                                                                                                             | MPSI                                                                                                                                                                                                                                                                                                                                                                                                                                                                                                                                                                                                                                                                                                                                                                                                              | .26                                                                                                                                                                                                                                                                                                                                                                                                                                                                                                                                                                                                                                                                                                                                 |
| 4th Ave    | 77th St                                                                          | 0.03 S                                                                                                                                                                                                                                                                                 | 2015                                                                                                                                                                                                                                                                                                                                                                                                           | 21,323                                                                                                                                                                                                                                                                                                                                                                                                                                                                                                                                                                                                                                                            | MPSI                                                                                                                                                                                                                                                                                                                                                                                                                                                                                                                                                                                                                                                                                                                                                                                                              | .26                                                                                                                                                                                                                                                                                                                                                                                                                                                                                                                                                                                                                                                                                                                                 |
| 68th St    | Madeline Ct                                                                      | 0.01 SE                                                                                                                                                                                                                                                                                | 2015                                                                                                                                                                                                                                                                                                                                                                                                           | 1,600                                                                                                                                                                                                                                                                                                                                                                                                                                                                                                                                                                                                                                                             | MPSI                                                                                                                                                                                                                                                                                                                                                                                                                                                                                                                                                                                                                                                                                                                                                                                                              | .29                                                                                                                                                                                                                                                                                                                                                                                                                                                                                                                                                                                                                                                                                                                                 |
| Ridge Blvd | 68th St                                                                          | 0.02 S                                                                                                                                                                                                                                                                                 | 2015                                                                                                                                                                                                                                                                                                                                                                                                           | 7,138                                                                                                                                                                                                                                                                                                                                                                                                                                                                                                                                                                                                                                                             | MPSI                                                                                                                                                                                                                                                                                                                                                                                                                                                                                                                                                                                                                                                                                                                                                                                                              | .31                                                                                                                                                                                                                                                                                                                                                                                                                                                                                                                                                                                                                                                                                                                                 |
| Ridge Blvd | 79th St                                                                          | 0.01 S                                                                                                                                                                                                                                                                                 | 2015                                                                                                                                                                                                                                                                                                                                                                                                           | 6,967                                                                                                                                                                                                                                                                                                                                                                                                                                                                                                                                                                                                                                                             | MPSI                                                                                                                                                                                                                                                                                                                                                                                                                                                                                                                                                                                                                                                                                                                                                                                                              | .35                                                                                                                                                                                                                                                                                                                                                                                                                                                                                                                                                                                                                                                                                                                                 |
| Ridge Blvd | Senator St                                                                       | 0.01 S                                                                                                                                                                                                                                                                                 | 2015                                                                                                                                                                                                                                                                                                                                                                                                           | 8,914                                                                                                                                                                                                                                                                                                                                                                                                                                                                                                                                                                                                                                                             | MPSI                                                                                                                                                                                                                                                                                                                                                                                                                                                                                                                                                                                                                                                                                                                                                                                                              | .35                                                                                                                                                                                                                                                                                                                                                                                                                                                                                                                                                                                                                                                                                                                                 |
|            | Ridge Blvd 3rd Ave 76th St 69th St 72nd St 4th Ave 68th St Ridge Blvd Ridge Blvd | Ridge Blvd       71st St         3rd Ave       76th St         76th St       3rd Ave         69th St       3rd Ave         72nd St       Colonial Rd         4th Ave       77th St         68th St       Madeline Ct         Ridge Blvd       68th St         Ridge Blvd       79th St | Ridge Blvd       71st St       0.01 S         3rd Ave       76th St       0.02 SW         76th St       3rd Ave       0.01 W         69th St       3rd Ave       0.04 NW         72nd St       Colonial Rd       0.03 W         4th Ave       77th St       0.03 S         68th St       Madeline Ct       0.01 SE         Ridge Blvd       68th St       0.02 S         Ridge Blvd       79th St       0.01 S | Street         Cross Street         Cross Str Dist         Year           Ridge Blvd         71st St         0.01 S         2015           3rd Ave         76th St         0.02 SW         2015           76th St         3rd Ave         0.01 W         2014           69th St         3rd Ave         0.04 NW         2015           72nd St         Colonial Rd         0.03 W         2015           4th Ave         77th St         0.03 S         2015           68th St         Madeline Ct         0.01 SE         2015           Ridge Blvd         68th St         0.02 S         2015           Ridge Blvd         79th St         0.01 S         2015 | Street         Cross Street         Cross Str Dist         Year         Volume           Ridge Blvd         71st St         0.01 S         2015         7,279           3rd Ave         76th St         0.02 SW         2015         16,016           76th St         3rd Ave         0.01 W         2014         7,065           69th St         3rd Ave         0.04 NW         2015         10,501           72nd St         Colonial Rd         0.03 W         2015         2,353           4th Ave         77th St         0.03 S         2015         21,323           68th St         Madeline Ct         0.01 SE         2015         1,600           Ridge Blvd         68th St         0.02 S         2015         7,138           Ridge Blvd         79th St         0.01 S         2015         6,967 | Ridge Blvd       71st St       0.01 S       2015       7,279       MPSI         3rd Ave       76th St       0.02 SW       2015       16,016       MPSI         76th St       3rd Ave       0.01 W       2014       7,065       MPSI         69th St       3rd Ave       0.04 NW       2015       10,501       MPSI         72nd St       Colonial Rd       0.03 W       2015       2,353       MPSI         4th Ave       77th St       0.03 S       2015       21,323       MPSI         68th St       Madeline Ct       0.01 SE       2015       1,600       MPSI         Ridge Blvd       68th St       0.02 S       2015       7,138       MPSI         Ridge Blvd       79th St       0.01 S       2015       6,967       MPSI |