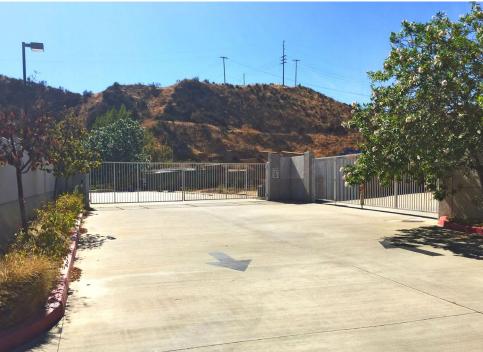

# PAVED, FENCED AND SECURED LOT

28141 Kelly Johnson Parkway | Valencia, CA

Kelly Johnson Pl

# **PROPERTY HIGHLIGHTS**

- +/-19,137 SF Vacant Lot
- Concrete Paved
- Fenced & Secured with Concrete Wall
- Ideal for Excess Parking, Contractor's Yard & Equipment Storage
- VALENCI Excellent Economic Value
  - Excellent Valencia Location within the Rye Canyon Business Park
  - Minutes from Valencia Town Center Amenities, Restaurants and Freeway Onramps