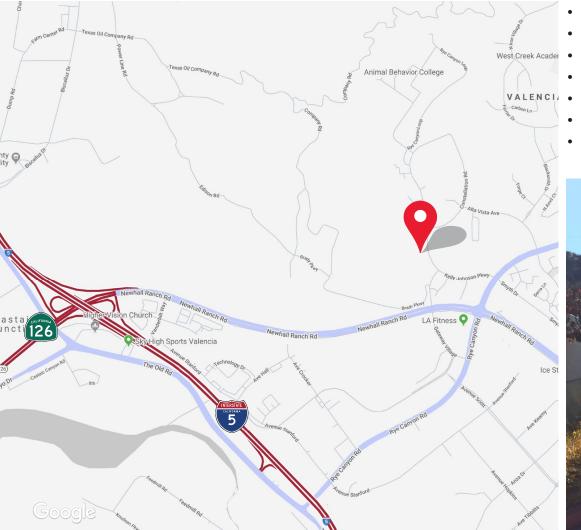

y of the information contained herein. This information is submitted subject to errors, omissions, change of price, rental or other conditions, withdrawal without notice, and is subject to any special listing conditions imposed by our principals. Cooperating brokers, buyers, tenants and other parties who receive this document should not rely on it, but should use it as a starting point of analysis, and should independently confirm the accuracy of the information contained herein through a due diligence review of the books, records, files and documents that constitute reliable sources of the information described herein. Spectrum Commercial Real Estate, Inc., CA DRE #02042805

# FOR LEASE | ±19,137 SF PAVED, FENCED AND SECURED LOT



28141 Kelly Johnson Pkwy | Valencia, CA

# **AREA MAP**



# **PROPERTY HIGHLIGHTS**

- +/-19,137 SF Vacant Lot
- Concrete Paved
- Fenced & Secured with Concrete Wall
- Ideal for Excess Parking, Contractor's Yard & Equipment Storage
- VALENCI Excellent Economic Value
  - Excellent Valencia Location within the Rye Canyon Business Park
  - Minutes from Valencia Town Center Amenities, Restaurants and Freeway Onramps



# YAIR HAIMOFF, SIOR

Exec. Managing Director \$ 818.203.5429 wyhaimoff@spectrumcre.com DRE License #01414758

#### ANDREW GHASSEMI

Senior Vice President 661.212.3956

➡ aghassemi@spectrumcre.comDRE License #01963548

## MATT SREDEN

Vice President 661.755.6654 msreden@spectrumcre.com DRE License #01907628 No warranty, express or implied, is made as to the accuracy of the information contained herein. This information is submitted s