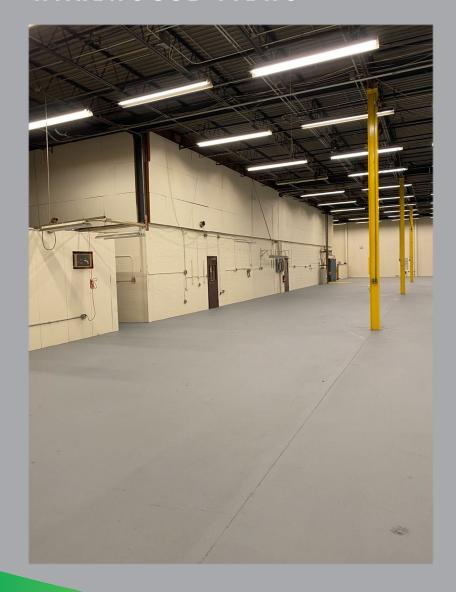

**CBRE** 

# INTERIOR VIEWS









## **SPECIFICATIONS**

| TOTAL SQ. FT.     | <u>+</u> 17,300 |
|-------------------|-----------------|
| AVAILABLE SQ. FT. | <u>+</u> 17,300 |
| OFFICE SQ. FT.    | <u>+</u> 2,500  |
| LOADING DOCKS     | Two             |
| DRIVE-IN DOORS    | Two             |
| COLUMN SPACING    | 22′ x 38′       |
| POWER             | 600 amps        |
| SPRINKLER SYSTEM  | Wet             |
| CAR PARKING       | 25 spaces       |
| TRAILER PARKING   | Available       |
| ZONING            | Manufacturing   |
| OCCUPANCY         | Immediate       |

# WAREHOUSE VIEWS







### LOCATION

- + Ideally located within Somerset County
- + Access all area highways including:
  - Route 206
  - **Route 22**
  - Interstate 287
  - **Route 18**



#### PLEASE CONTACT:

#### MINDY LISSNER

Executive Vice President +1 732 509 2830 mindy.lissner@cbre.com

#### DAVID GHERIANI

First Vice President +1 732 509 8942 david.gheriani@cbre.com

#### ROBERT PINE

Vice President +1 732 509 2830 robert.pine@cbre.com

#### CHRISTOPHER GRIFFITH

Associate +1 732 509 2836 chris.griffith@cbre.com

© 2020 CBRE, Inc. All rights reserved. This information has been obtained from sources believed reliable, but has not been verified for accuracy or completeness. You should conduct a careful, independent investigation of the property and verify all information. Any reliance on this infor