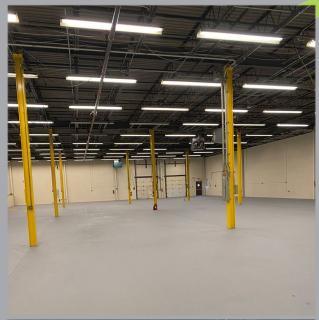

**CBRE** 

# INTERIOR VIEWS









## **SPECIFICATIONS**

| TOTAL SQ. FT.     | <u>+</u> 17,300 |
|-------------------|-----------------|
| AVAILABLE SQ. FT. | <u>+</u> 17,300 |
| OFFICE SQ. FT.    | <u>+</u> 2,500  |
| LOADING DOCKS     | Two             |
| DRIVE-IN DOORS    | Two             |
| COLUMN SPACING    | 22′ x 38′       |
| POWER             | 600 amps        |
| SPRINKLER SYSTEM  | Wet             |
| CAR PARKING       | 25 spaces       |
| TRAILER PARKING   | Available       |
| ZONING            | Manufacturing   |
| OCCUPANCY         | Immediate       |

# WAREHOUSE VIEWS







### LOCATION

- + Ideally located within Somerset County
- + Access all area highways including:
  - Route 206
  - **Route 22**
  - Interstate 287
  - **Route 18**



#### PLEASE CONTACT:

#### MINDY LISSNER

Executive Vice President +1 732 509 2830 mindy.lissner@cbre.com

#### DAVID GHERIANI

First Vice President +1 732 509 8942 david.gheriani@cbre.com

#### ROBERT PINE

Vice President +1 732 509 2830 robert.pine@cbre.com

#### CHRISTOPHER GRIFFITH

Associate +1 732 509 2836 chris.griffith@cbre.com

© 2020 CBRE, Inc. All rights reserved. This information has been obtained from sources believed reliable, but has not been verified for accuracy or completeness. You should conduct a careful, independent investigation of the property and verify all information. Any reliance on this informa