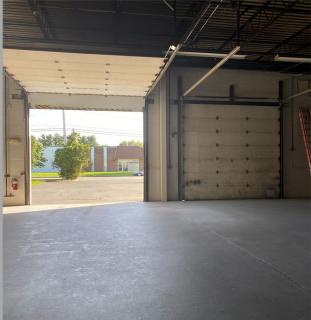

**CBRE** 

# INTERIOR VIEWS









## **SPECIFICATIONS**

| TOTAL SQ. FT.     | <u>+</u> 17,300 |
|-------------------|-----------------|
| AVAILABLE SQ. FT. | <u>+</u> 17,300 |
| OFFICE SQ. FT.    | <u>+</u> 2,500  |
| LOADING DOCKS     | Two             |
| DRIVE-IN DOORS    | Two             |
| COLUMN SPACING    | 22′ x 38′       |
| POWER             | 600 amps        |
| SPRINKLER SYSTEM  | Wet             |
| CAR PARKING       | 25 spaces       |
| TRAILER PARKING   | Available       |
| ZONING            | Manufacturing   |
| OCCUPANCY         | Immediate       |

# WAREHOUSE VIEWS







### LOCATION

- + Ideally located within Somerset County
- + Access all area highways including:
  - Route 206
  - **Route 22**
  - Interstate 287
  - **Route 18**



#### PLEASE CONTACT:

#### MINDY LISSNER

Executive Vice President +1 732 509 2830 mindy.lissner@cbre.com

#### DAVID GHERIANI

First Vice President +1 732 509 8942 david.gheriani@cbre.com

#### ROBERT PINE

Vice President +1 732 509 2830 robert.pine@cbre.com

#### CHRISTOPHER GRIFFITH

Associate +1 732 509 2836 chris.griffith@cbre.com

© 2020 CBRE, Inc. All rights reserved. This information has been obtained from sources believed reliable, but has not been verified for accuracy or completeness. You should conduct a careful, independent investigation of the property and verify all information. Any reliance on this informati