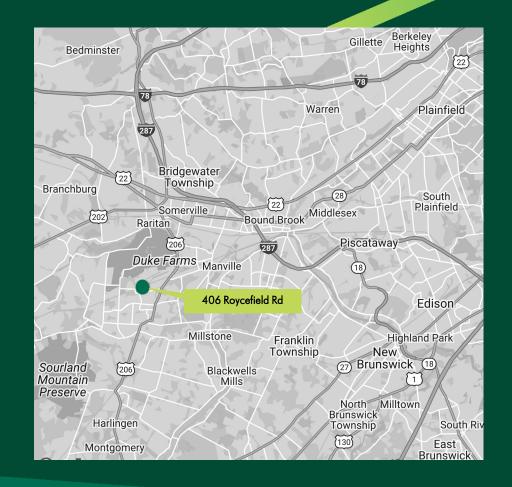

### LOCATION

- + Ideally located within Somerset County
- + Access all area highways including:
  - Route 206
  - **Route 22**
  - Interstate 287
  - **Route 18**