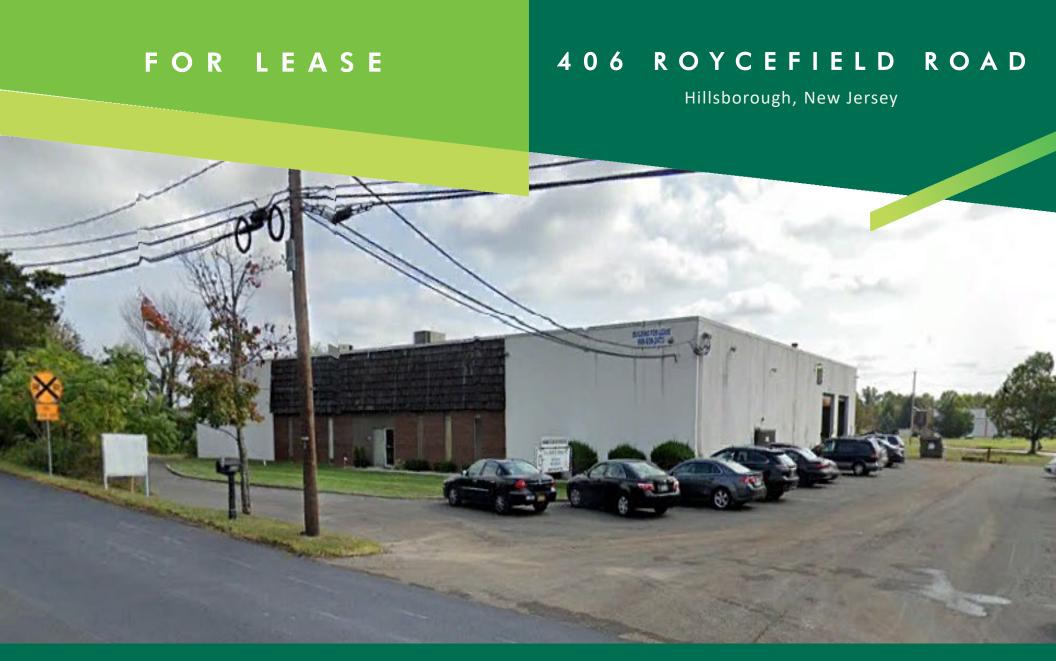

**CBRE** 

# INTERIOR VIEWS









## **SPECIFICATIONS**

| TOTAL SQ. FT.     | <u>+</u> 17,300 |
|-------------------|-----------------|
| AVAILABLE SQ. FT. | <u>+</u> 17,300 |
| OFFICE SQ. FT.    | <u>+</u> 2,500  |
| LOADING DOCKS     | Two             |
| DRIVE-IN DOORS    | Two             |
| COLUMN SPACING    | 22′ x 38′       |
| POWER             | 600 amps        |
| SPRINKLER SYSTEM  | Wet             |
| CAR PARKING       | 25 spaces       |
| TRAILER PARKING   | Available       |
| ZONING            | Manufacturing   |
| OCCUPANCY         | Immediate       |

# WAREHOUSE VIEWS







### LOCATION

- + Ideally located within Somerset County
- + Access all area highways including:
  - Route 206
  - **Route 22**
  - Interstate 287
  - **Route 18**



#### PLEASE CONTACT:

###