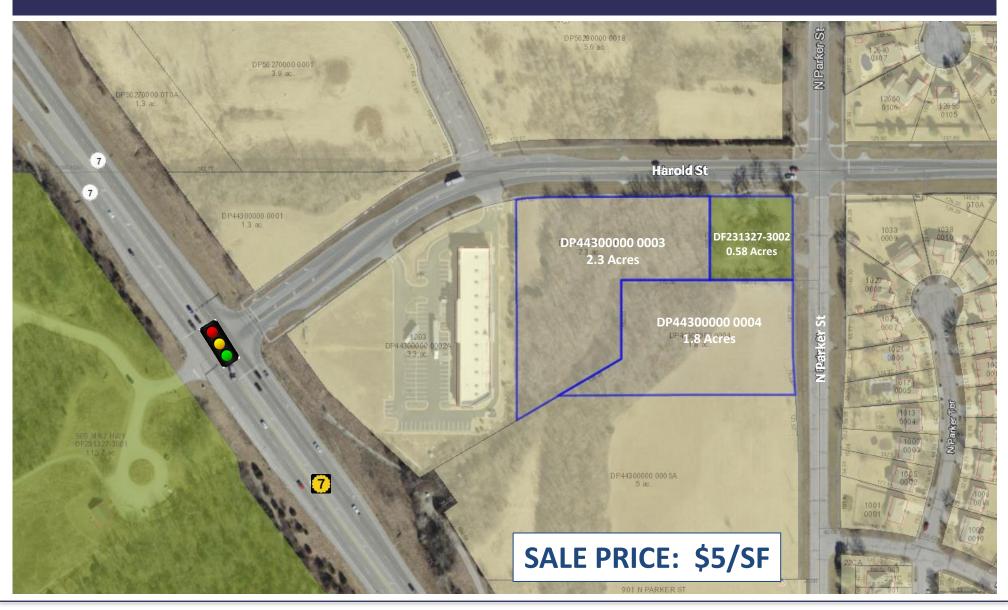

## **LAND FOR DEVELOPMENT** | SW of Harold & Parker, Olathe, KS 66062

- + 4.68 acres at the SW corner of Parker & Harold
- Ideal for multi-family or senior housing
- + High visibility site
- + Close to shopping
- + Residential neighborhood
- Current zoning R-1 Could be rezoned for multi-family
- Easy access to K-7 at lighted intersection