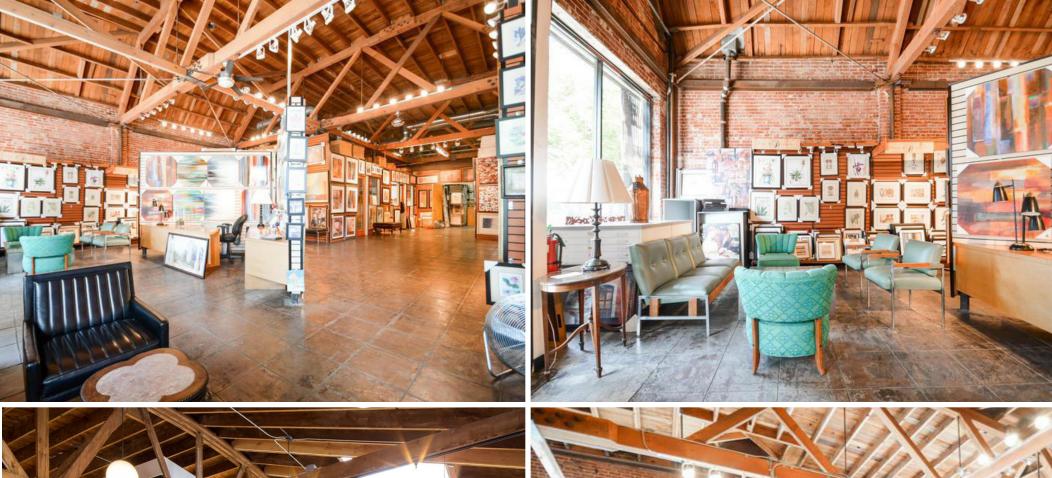

\$

A

7,500SF

LARGE SECURE REAR
SURFACE PARKING LOT

EXPOSED BRICK, SOARING
BOW TRUSS CEILINGS AND
POLISHED CONCRETE FLOORS

LARGE OPEN WAREHOUSE PORTION WITH KITCHEN

LOCATED IN THE HEART OF HOLLYWOOD

23 Hannah Hoffman Gallery