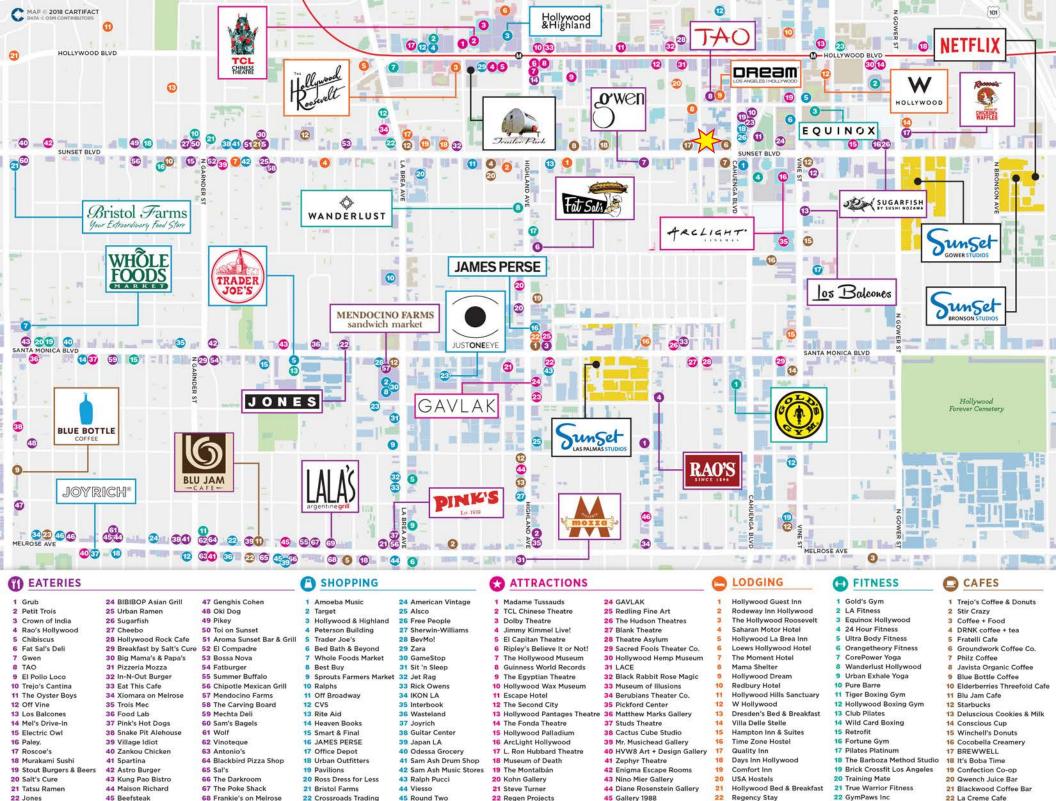

46 Toy Art Gallery

23 Umami Burger

46 Fala Bar

69 Lala's Argentine Grill

23 Just One Eye

46 Sportie LA

23 Barry's Bootcamp

23 Detention Cafe