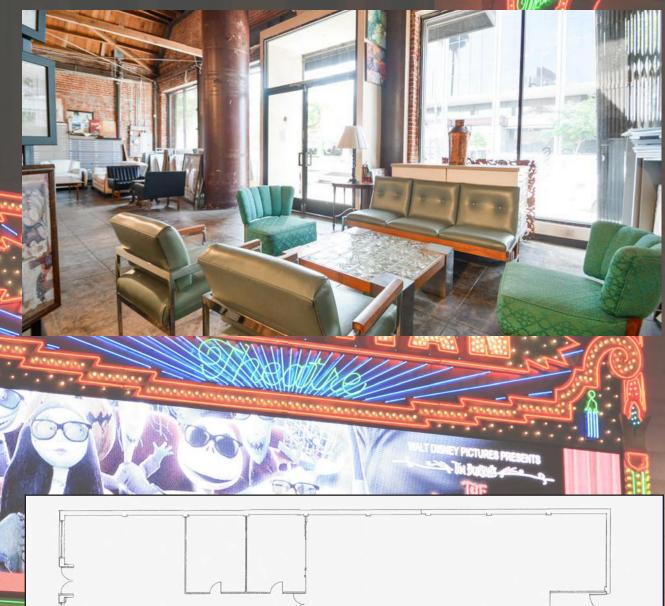

\$

A

7,500SF

LARGE SECURE REAR
SURFACE PARKING LOT

EXPOSED BRICK, SOARING
BOW TRUSS CEILINGS AND
POLISHED CONCRETE FLOORS

LARGE OPEN WAREHOUSE PORTION WITH KITCHEN

LOCATED IN THE HEART OF HOLLYWOOD

23 Hannah Hoffman Gallery