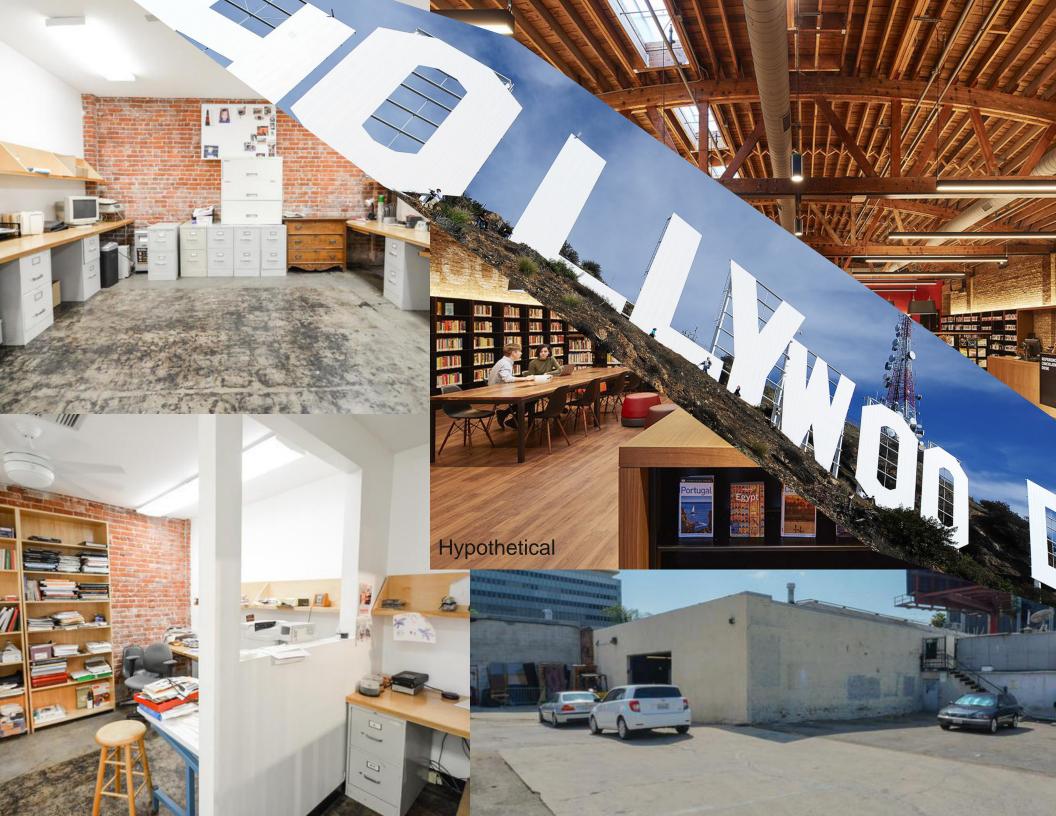

\$

A

7,500SF

LARGE SECURE REAR
SURFACE PARKING LOT

EXPOSED BRICK, SOARING
BOW TRUSS CEILINGS AND
POLISHED CONCRETE FLOORS

LARGE OPEN WAREHOUSE PORTION WITH KITCHEN

LOCATED IN THE HEART OF HOLLYWOOD

23 Hannah Hoffman Gallery