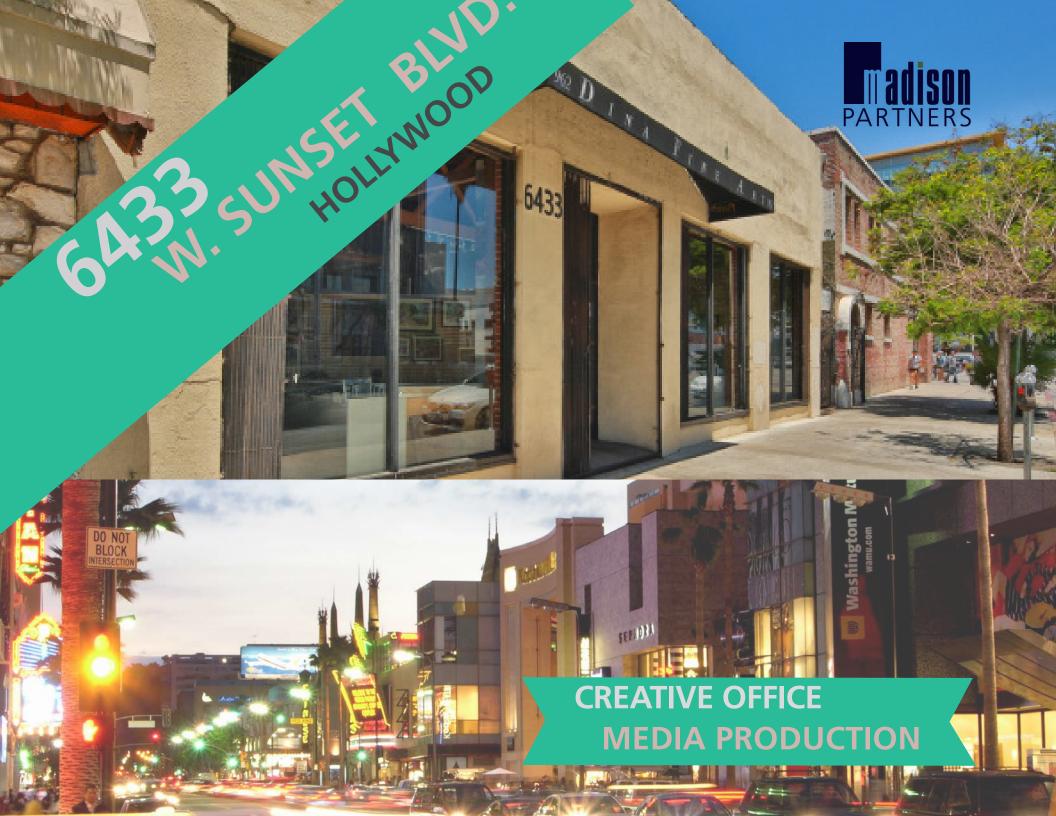

\$

A

7,500SF

LARGE SECURE REAR
SURFACE PARKING LOT

EXPOSED BRICK, SOARING
BOW TRUSS CEILINGS AND
POLISHED CONCRETE FLOORS

LARGE OPEN WAREHOUSE PORTION WITH KITCHEN

LOCATED IN THE HEART OF HOLLYWOOD

23 Hannah Hoffman Gallery