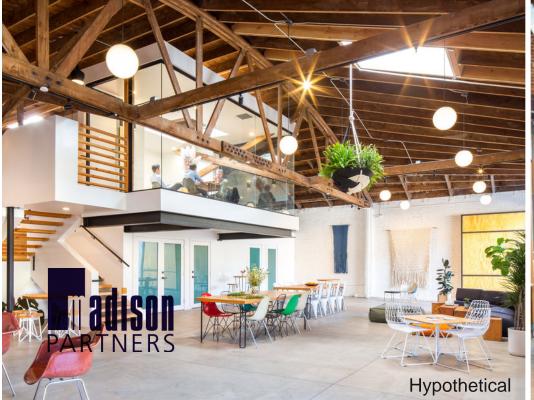

\$

A

7,500SF

LARGE SECURE REAR
SURFACE PARKING LOT

EXPOSED BRICK, SOARING
BOW TRUSS CEILINGS AND
POLISHED CONCRETE FLOORS

LARGE OPEN WAREHOUSE PORTION WITH KITCHEN

LOCATED IN THE HEART OF HOLLYWOOD

23 Hannah Hoffman Gallery