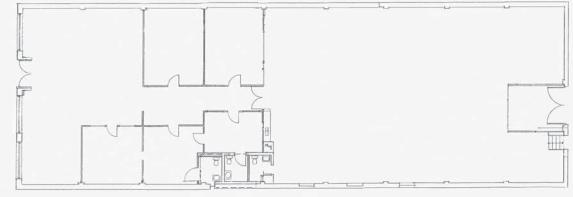

\$

A

7,500SF

LARGE SECURE REAR
SURFACE PARKING LOT

EXPOSED BRICK, SOARING
BOW TRUSS CEILINGS AND
POLISHED CONCRETE FLOORS

LARGE OPEN WAREHOUSE PORTION WITH KITCHEN

LOCATED IN THE HEART OF HOLLYWOOD

23 Hannah Hoffman Gallery