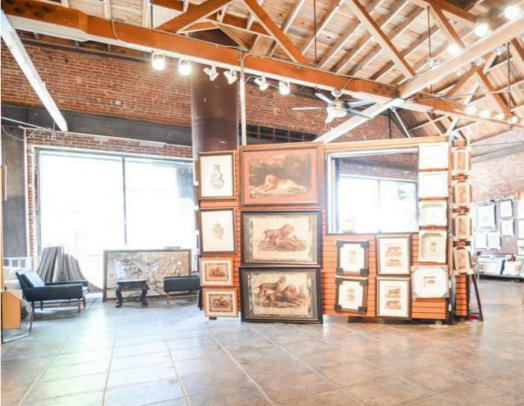

\$

A

7,500SF

LARGE SECURE REAR
SURFACE PARKING LOT

EXPOSED BRICK, SOARING
BOW TRUSS CEILINGS AND
POLISHED CONCRETE FLOORS

LARGE OPEN WAREHOUSE PORTION WITH KITCHEN

LOCATED IN THE HEART OF HOLLYWOOD

23 Hannah Hoffman Gallery