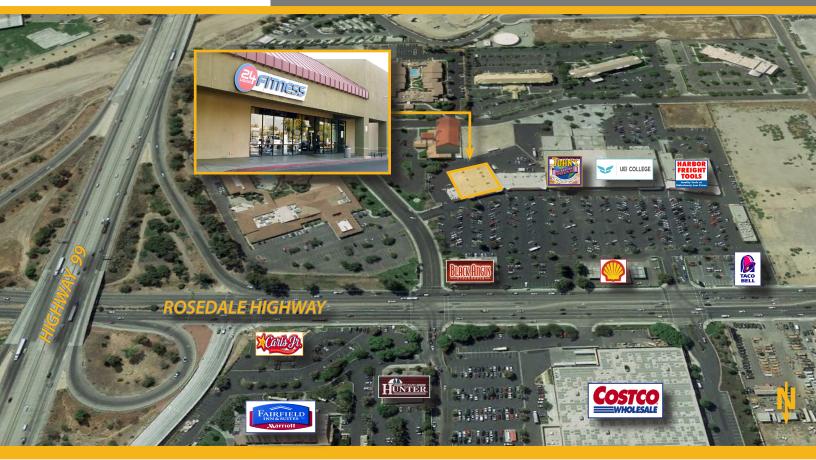

**Bakersfield**, California

### PROPERTY HIGHLIGHTS

- Located at the interchange of Highway 99 and Rosedale Highway with an AADT of over 200,000 cars per day
- Building size: 25,233 square feet
- Zoning: C-2 City of Bakersfield
- Amenities include: pool, jacuzzi, sauna, steam room, group fitness room, multiple weight rooms, office space and locker rooms with shower facilities
- All fitness equipment is included with the lease
- Neighbors include Costco, Black Angus, Hungry Hunter, Fairfield Inn, Shell, Taco Bell, Carl's Jr, Harbor Freight Tools, UEI College and John's Incredible Pizza
- Lease rate: \$1.25 psf/mo + \$.25 psf/mo NNN