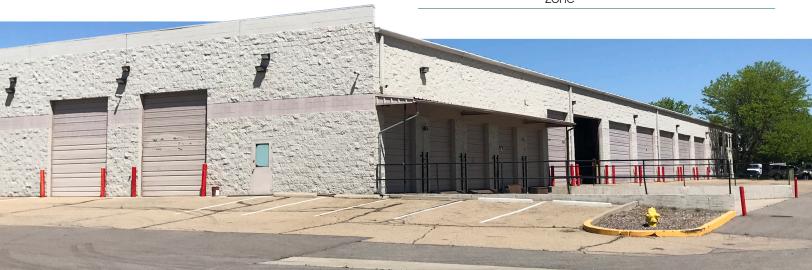

# Large Warehouse Space with Dedicated Acre Yard

6000 E. 58TH AVE 26,950 SF

## PROPERTY DESCRIPTION

| Address    | 6000 E. 58th Avenue<br>Commerce City, CO 80022                                                                                                                                    |  |  |
|------------|-----------------------------------------------------------------------------------------------------------------------------------------------------------------------------------|--|--|
| Total Size | 26,950 SF                                                                                                                                                                         |  |  |
| Office     | Approx. 6,800 SF<br>Mix of prviate offices and open space                                                                                                                         |  |  |
| Yard       | Approx. 1.25 acres of dedicated yard                                                                                                                                              |  |  |
| Loading    | <ul> <li>(13) 20'w x 14'h drive-in doors</li> <li>(6) 12'w x 14'h drive-in doors</li> <li>(5) 8'w x 10'h dock high doors</li> <li>(Each dock has edge of dock leveler)</li> </ul> |  |  |
| Structure  | Steel, concrete block                                                                                                                                                             |  |  |
| Power      | 800 Amps, 120/208 Volts, 3 Phase, 4 Wire                                                                                                                                          |  |  |