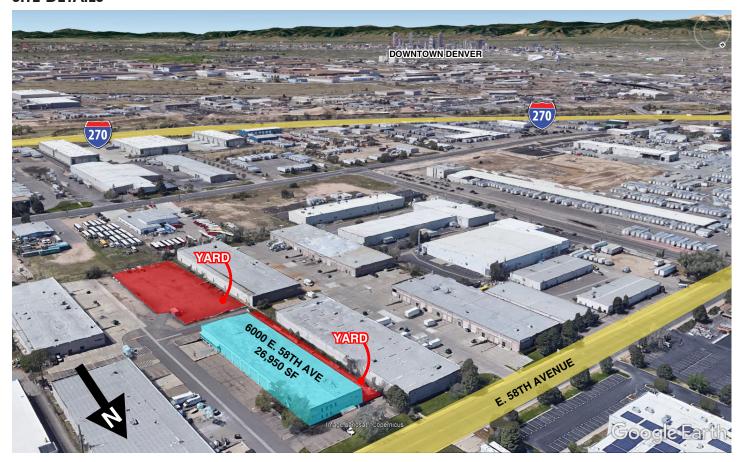

### SITE DETAILS

# Large Warehouse Space with Dedicated Acre Yard

6000 E. 58TH AVE 26,950 SF

## PROPERTY DESCRIPTION

| Address    | 6000 E. 58th Avenue<br>Commerce City, CO 80022                                                                                                                                    |  |  |
|------------|-----------------------------------------------------------------------------------------------------------------------------------------------------------------------------------|--|--|
| Total Size | 26,950 SF                                                                                                                                                                         |  |  |
| Office     | Approx. 6,800 SF<br>Mix of prviate offices and open space                                                                                                                         |  |  |
| Yard       | Approx. 1.25 acres of dedicated yard                                                                                                                                              |  |  |
| Loading    | <ul> <li>(13) 20'w x 14'h drive-in doors</li> <li>(6) 12'w x 14'h drive-in doors</li> <li>(5) 8'w x 10'h dock high doors</li> <li>(Each dock has edge of dock leveler)</li> </ul> |  |  |
| Structure  | Steel, concrete block                                                                                                                                                             |  |  |
| Power      | 800 Amps, 120/208 Volts, 3 Phase, 4 Wire                                                                                                                                          |  |  |