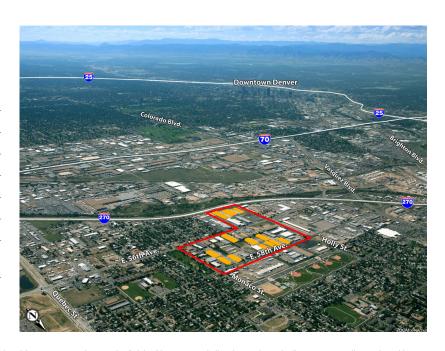

### PARK INDUSTRIAL CENTER DETAILS

6000 E. 58th Avenue is part of a larger industrial complex, Park Industrial Center, located just north of I-270 along 56th and 58th Avenue.

| # of Buildings      | 13                                                |
|---------------------|---------------------------------------------------|
| Total Building Area | 465,950 SF                                        |
| City                | Commerce City                                     |
| County              | Adams                                             |
| Year Built          | 1983-2017                                         |
| Owner               | KEW Realty Corporation                            |
| Location            | Easy access to I-270,<br>I-70 with I-225 and I-76 |
|                     |                                                   |