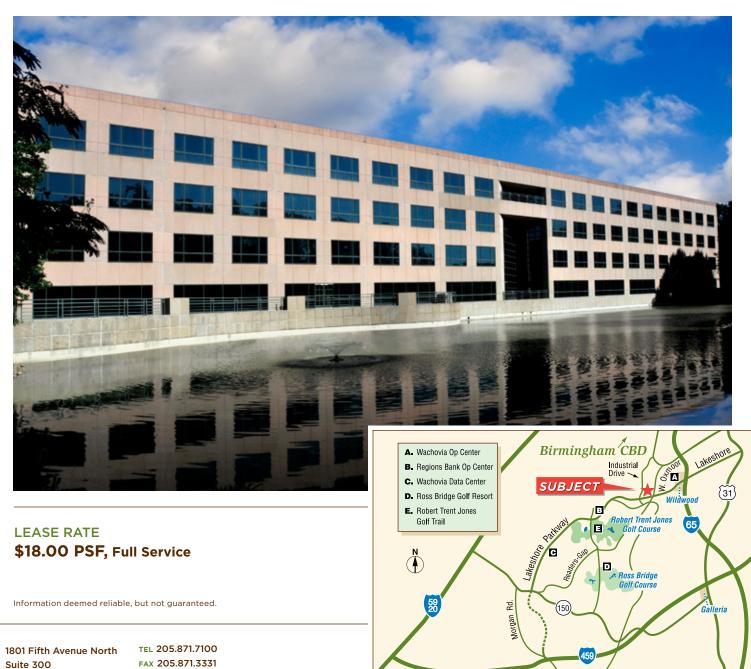

## LAKESHORE AREA OFFICE

BIRMINGHAM, ALABAMA

## **LEASE**

750 Lakeshore Parkway Birmingham, AL 35211

**BUILDING SIZE** 

135,000 SF

**AVAILABLE SPACE** 

20,000 SF to 135,000 SF

## **AMENITIES**

- Building cafeteria
- Back up generators 250 KVA, 600 volts
- Free parking for up to 740 employees and visitors
- Class A office with raised floors for cabling and data systems
- On-site auditorium
- · Walking path adjacent to building