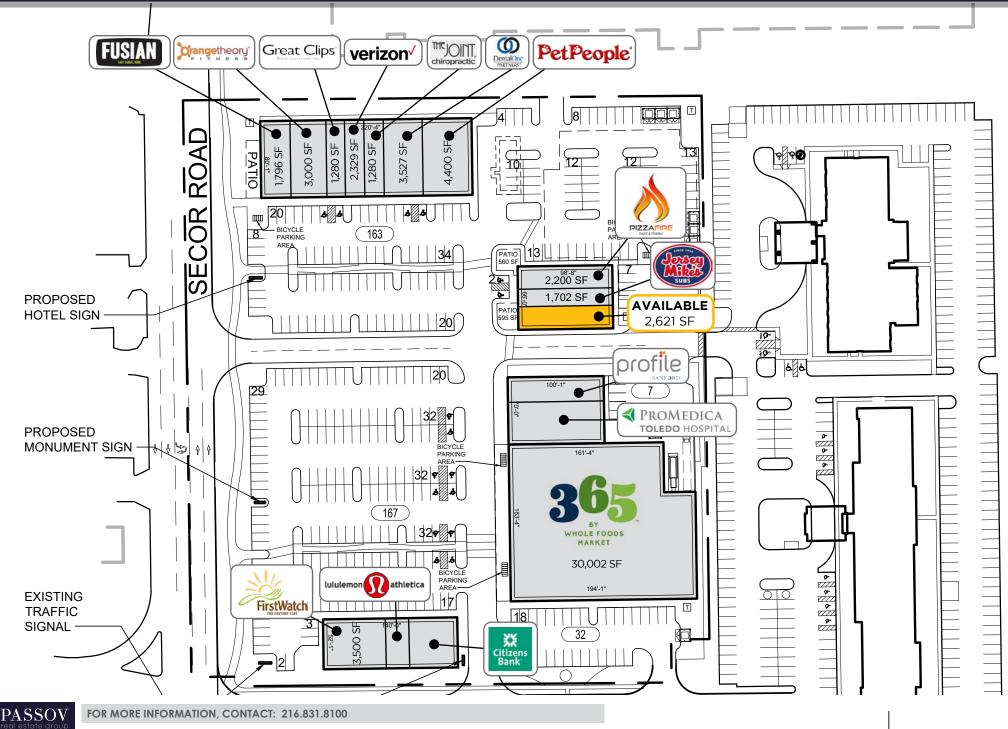

#### **PROPERTY HIGHLIGHTS**

- 68,468 SF retail project anchored one of the world's first 365 by Whole Foods in Northwest Ohio's strongest retail market
- Located directly off of I-475 on Secor Rd, bridging the gap between the Franklin Park and Westgate retail trade areas
- Join First Watch, Lululemon, Orangetheory Fitness, PizzaFire, Promedica, Citizens Bank and more!