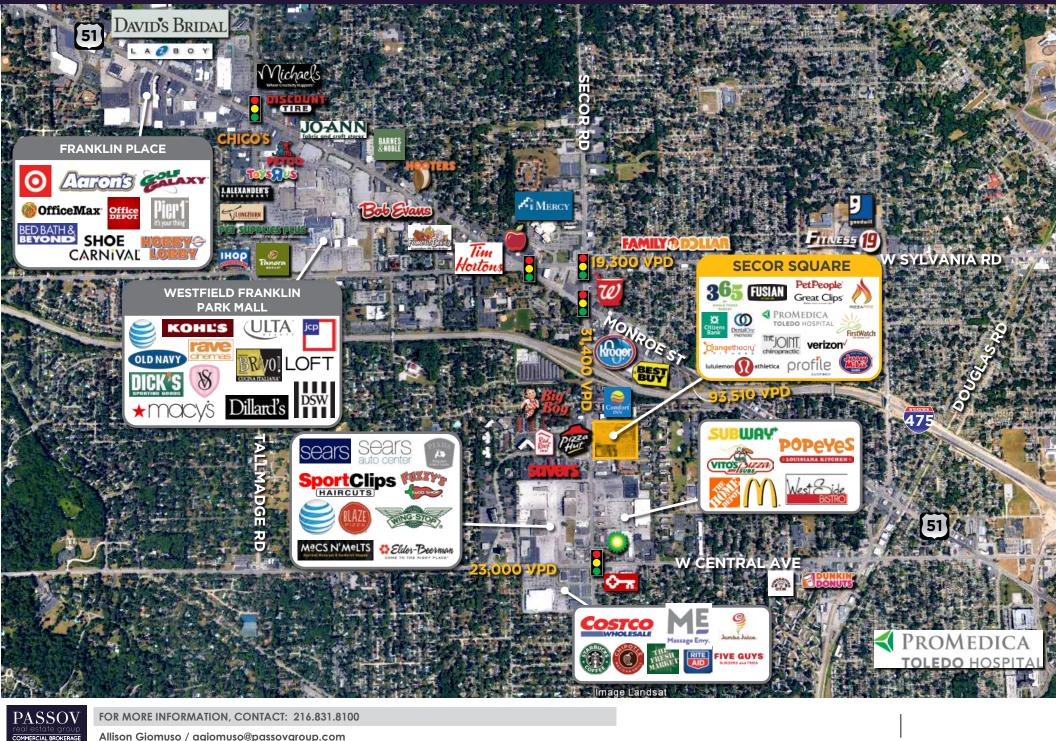

#### **PROPERTY HIGHLIGHTS**

- 68,468 SF retail project anchored one of the world's first 365 by Whole Foods in Northwest Ohio's strongest retail market
- Located directly off of I-475 on Secor Rd, bridging the gap between the Franklin Park and Westgate retail trade areas
- Join First Watch, Lululemon, Orangetheory Fitness, PizzaFire, Promedica, Citizens Bank and more!