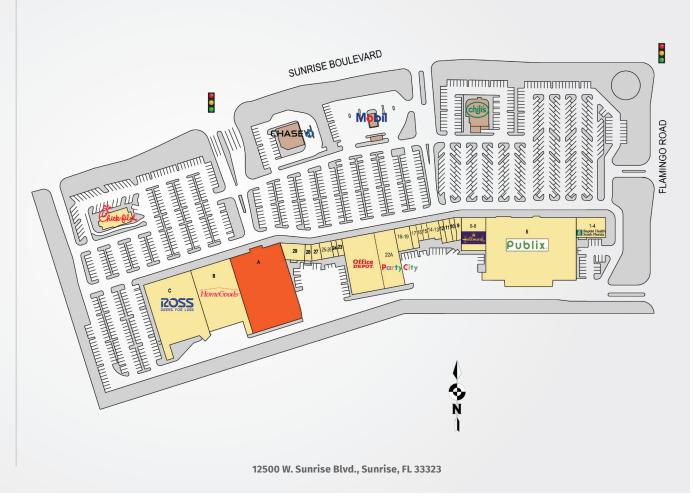

## SAWGRASS SQUARE

| TENANTS                     | UNIT  | SF     |
|-----------------------------|-------|--------|
| Baptist Outpatient Services | 1-4   | 5,400  |
| Publix Super Markets        | 5     | 55,747 |
| Hallmark                    | 6-8   | 7,500  |
| Hair Cuttery                | 9     | 1,176  |
| Mr. Chang's                 | 10    | 979    |
| Golden Crust                | 11    | 1,347  |
| Dry Clean USA               | 12    | 994    |
| Dunkin Donuts               | 13-14 | 1,900  |
| Bonita's Boutique           | 15    | 950    |
| Verizon                     | 16    | 750    |
| Sally Beauty                | 17    | 1,400  |
| Orange Theory               | 18-19 | 3,150  |
| Office Depot                | 22a   | 16,050 |
| Party City                  | 22b   | 11,317 |
| 9 Lives Cat Hospital        | 23    | 988    |
| Vapor World                 | 24    | 750    |
| Nail Depot                  | 25-26 | 1,769  |
| Dr. Randall Califf, D.D.SPA | 27    | 1,397  |
| Beauty Café                 | 28    | 1,097  |
| First Watch                 | 29    | 3,300  |
| Available                   | Α     | 38,366 |
| Homegoods                   | В     | 25,210 |
| Ross Dress For Less         | С     | 30,190 |
| Chick-Fil-a                 | OP-1  | 3,931  |
|                             |       |        |

This vibrant power center is located on the SW corner of Sunrise Blvd and Flamingo Rd, directly across from the 2.7 million sq ft Sawgrass Mills Mall. Over 40 million shoppers visit the mall annually and approximately 60,000 households are located within a ten minute drive. Sawgrass Square contains over 200,000 sq ft of retail and features a mix of favored national anchors including Publix, Ross, Homegoods, Office Depot and Party City. Combined traffic counts of Sunrise Blvd and Flamingo Rd exceed 84,000 vehicles daily.