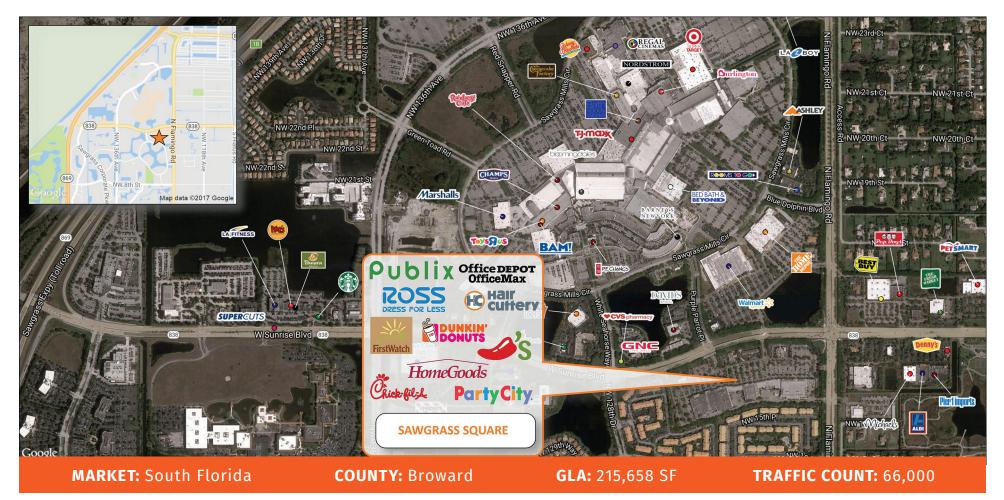

## **SAWGRASS SQUARE**

12500 W. Sunrise Blvd., Sunrise, FL 33323

|         | TOTAL POPULATION | MEDIAN<br>AGE | AVG. HH<br>INCOME |
|---------|------------------|---------------|-------------------|
| 1 MILE  | 7,995            | 38.2          | \$108,513         |
| 3 MILES | 92,543           | 41            | \$89,498          |
| 5 MILES | 229,967          | 41.9          | \$82,403          |

This vibrant power center is located on the SW corner of Sunrise Blvd and Flamingo Rd, directly across from the 2.7 million sq ft Sawgrass Mills Mall. Over 40 million shoppers visit the mall annually and approximately 60,000 households are located within a ten minute drive. Sawgrass Square contains over 200,000 sq ft of retail and features a mix of favored national anchors including Publix, Ross, Homegoods, Office Depot and Party City. Combined traffic counts of Sunrise Blvd and Flamingo Rd exceed 84,000 vehicles daily.