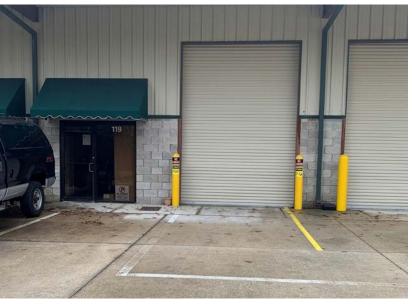

SUBCHASER COURT, SUITE 102 JACKSONVILLE, FL 32244

# For Lease

### **BUMGARNER INDUSTRIAL TEAM**



Eric Bumgarner, CCIM
Senior Director
+1 904 861 1152

eric.bumgarner@colliers.com

Joseph M. Turri Director +1 904 861 1159 joseph.turri@colliers.com

Michael Cassidy Associate +1 904 861 1120 michael.cassidy@colliers.com COLLIERS INTERNATIONAL
FLORIDA
76 S. Laura Street, Suite 1500
Jacksonville, FL 32202
www.colliers.com/jacksonville



- > 2,500± SF suite available
- > Unit dimension: 100' x 25'
- > Features 120± SF office space
- > Two (2) 14 x 10 grade level doors with drive through access
- > 3-phase power available
- > Zoned industrial business park (IBP)
- > Fenced with electric gate and keypad for after-hours access
- Lease Rate: 8.50/SF
- NNN: \$2.50/SF



# Property Photos











## Site Plan & Aerial





## Property Details

#### Location Information

| Building Name    | Timuquana Commerce Center    |
|------------------|------------------------------|
| Street Address   | 4640 Subchaser Ct, Suite 102 |
| City, State, Zip | Jacksonville, FL 32244       |
| County           | Duval                        |
| Submarket        | Riverside                    |
| Nearest Highway  | I-295                        |



Drive Time

| 1-295         | 3 Miles   |
|---------------|-----------|
| I <b>-</b> 10 | 8 MIles   |
| I-95          | 9 Miles   |
| Orlando       | 139 Miles |
| Miami         | 344 Miles |
| Atlanta       | 352 Miles |

#### **Building Information**

| Unit size          | 2,500± SF                       |
|--------------------|---------------------