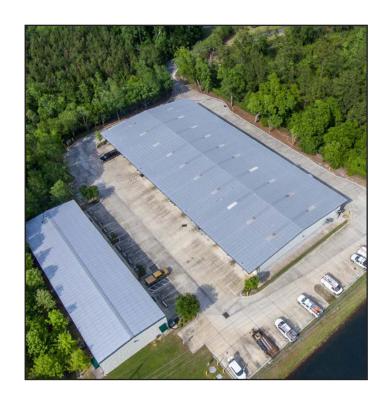

| Unit size          | 2,500± SF                       |
|--------------------|---------------------------------|
| Price per SF       | \$8.50/SF, NNN                  |
| Tenancy            | Multi-Tenant                    |
| Year bulit         | 2008                            |
| Zoning             | Industrial Business Park (IBP)  |
| Lot Size           | 4.79± AC                        |
| Parcel ID#         | 098404-1070                     |
| Power              | 3 phase                         |
| Clear Height       | 22'                             |
| Drive-Ins /Docks   | Two (2) 14' x 10' roll up doors |
| Construction Type: | Metal & Block                   |
| Office size        | 120± SF                         |
|                    |                                 |



### Contact Us

Eric Bumgarner, CCIM
Senior Director
+1 904 861 1152
eric.bumgarner@colliers.com

Joseph M. Turri
Director
+1 904 861 1159
joseph.turri@colliers.com

Michael Cassidy Associate +1 904 861 1120 michael.cassidy@colliers.com COLLIERS INTERNATIONAL FLORIDA 76 S. Laura Street, Suite 1500 Jacksonville, FL 32202 www.colliers.com/jacksonville