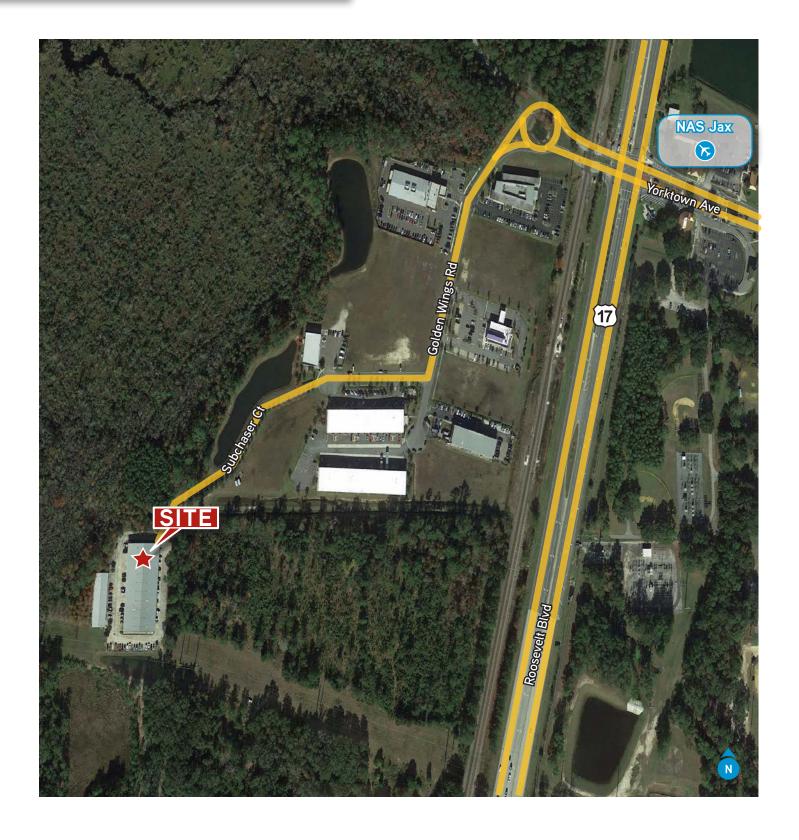

## Site Plan & Aerial

#### Location Information

| Building Name    | Timuquana Commerce Center    |
|------------------|------------------------------|
| Street Address   | 4640 Subchaser Ct, Suite 102 |
| City, State, Zip | Jacksonville, FL 32244       |
| County           | Duval                        |
| Submarket        | Riverside                    |
| Nearest Highway  | I-295                        |