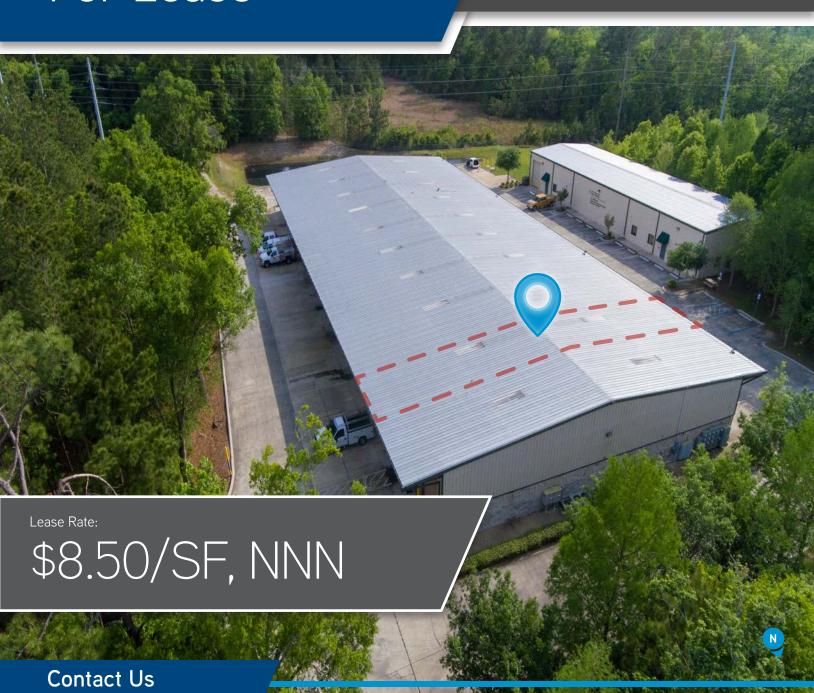

# For Lease

- > 2,500± SF suite available
- > Unit dimension: 100' x 25'
- > Features 120± SF office space
- > Two (2) 14 x 10 grade level doors with drive through access
- > 3-phase power available
- > Zoned industrial business park (IBP)
- > Fenced with electric gate and keypad for after-hours access
- Lease Rate: 8.50/SF
- NNN: \$2.50/SF

#### **Building Information**

| Unit size          | 2,500± SF                       |
|--------------------|---------------------------------|
| Price per SF       | \$8.50/SF, NNN                  |
| Tenancy            | Multi-Tenant                    |
| Year bulit         | 2008                            |
| Zoning             | Industrial Business Park (IBP)  |
| Lot Size           | 4.79± AC                        |
| Parcel ID#         | 098404-1070                     |
| Power              | 3 phase                         |
| Clear Height       | 22'                             |
| Drive-Ins /Docks   | Two (2) 14' x 10' roll up doors |
| Construction Type: | Metal & Block                   |
| Office size        | 120± SF                         |
|                    |                                 |