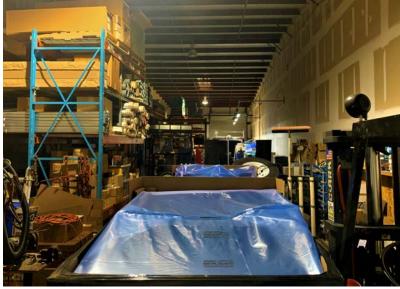

BCHASER COURT, SUITE 102 JACKSONVILLE, FL 32244

# For Lease

### **BUMGARNER INDUSTRIAL TEAM**



Eric Bumgarner, CCIM
Senior Director
+1 904 861 1152

eric.bumgarner@colliers.com

Joseph M. Turri Director +1 904 861 1159 joseph.turri@colliers.com

Michael Cassidy Associate +1 904 861 1120 michael.cassidy@colliers.com COLLIERS INTERNATIONAL
FLORIDA
76 S. Laura Street, Suite 1500
Jacksonville, FL 32202
www.colliers.com/jacksonville



- > 2,500± SF suite available
- > Unit dimension: 100' x 25'
- > Features 120± SF office space
- > Two (2) 14 x 10 grade level doors with drive through access
- > 3-phase power available
- > Zoned industrial business park (IBP)
- > Fenced with electric gate and keypad for after-hours access
- Lease Rate: 8.50/SF
- NNN: \$2.50/SF



# Property Photos











## Site Plan & Aerial





## Property Details

#### Location Information

| Building Name    | Timuquana Commerce Center    |
|------------------|------------------------------|
| Street Address   | 4640 Subchaser Ct, Suite 102 |
| City, State, Zip | Jacksonville, FL 32244       |
| County           | Duval                        |
| Submarket        | Riverside                    |
| Nearest Highway  | I-295                        |



Drive Time

| 1-295         | 3 Miles   |
|---------------|-----------|
| I <b>-</b> 10 | 8 MIles   |
| I-95          | 9 Miles   |
| Orlando       | 139 Miles |
| Miami         | 344 Miles |
| Atlanta       | 352 Miles |

#### **Building Information**

| Unit size          | 2,500± SF                       |
|--------------------|-----------------------