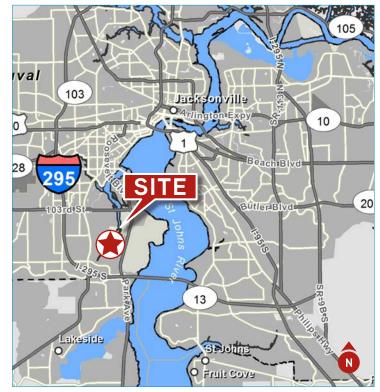

## Site Plan & Aerial

#### Location Information

| Building Name    | Timuquana Commerce Center    |
|------------------|------------------------------|
| Street Address   | 4640 Subchaser Ct, Suite 102 |
| City, State, Zip | Jacksonville, FL 32244       |
| County           | Duval                        |
| Submarket        | Riverside                    |
| Nearest Highway  | I-295                        |

Drive Time

| 1-295         | 3 Miles   |
|---------------|-----------|
| I <b>-</b> 10 | 8 MIles   |
| I-95          | 9 Miles   |
| Orlando       | 139 Miles |
| Miami         | 344 Miles |
| Atlanta       | 352 Miles |