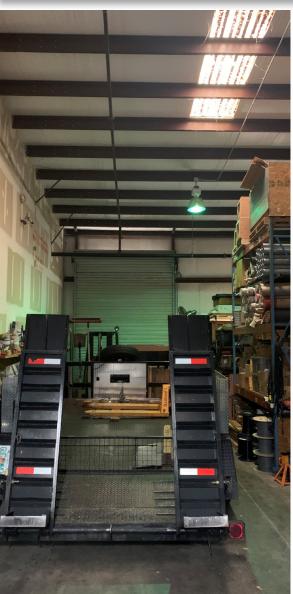

- > 2,500± SF suite available
- > Unit dimension: 100' x 25'
- > Features 120± SF office space
- > Two (2) 14 x 10 grade level doors with drive through access
- > 3-phase power available
- > Zoned industrial business park (IBP)
- > Fenced with electric gate and keypad for after-hours access
- Lease Rate: 8.50/SF
- NNN: \$2.50/SF

#### **Building Information**

| Unit size          | 2,500± SF                       |
|--------------------|---------------------------------|
| Price per SF       | \$8.50/SF, NNN                  |
| Tenancy            | Multi-Tenant                    |
| Year bulit         | 2008                            |
| Zoning             | Industrial Business Park (IBP)  |
| Lot Size           | 4.79± AC                        |
| Parcel ID#         | 098404-1070                     |
| Power              | 3 phase                         |
| Clear Height       | 22'                             |
| Drive-Ins /Docks   | Two (2) 14' x 10' roll up doors |
| Construction Type: | Metal & Block                   |
| Office size        | 120± SF                         |
|                    |                                 |