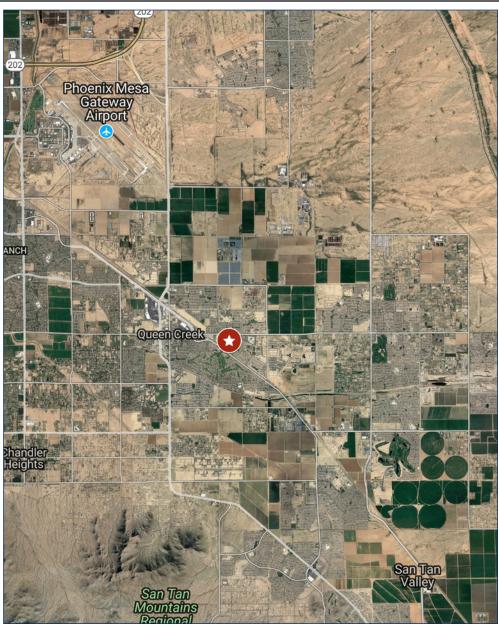

#### **UNBEATABLE LOCATION**

Queen Creek, in the southeast corner of Maricopa County, Arizona is within 10 minutes of Phoenix-Mesa Gateway Airport and 45 minutes of Sky Harbor International Airport. This small town is an oasis in the East Valley of the Phoenix metropolitan area.

PHOENIX-MESA GATEWAY AIRPORT

QUEEN CREEK MARKETPLACE

COMMERCIAL SPACE QUEEN CREEK, AZ