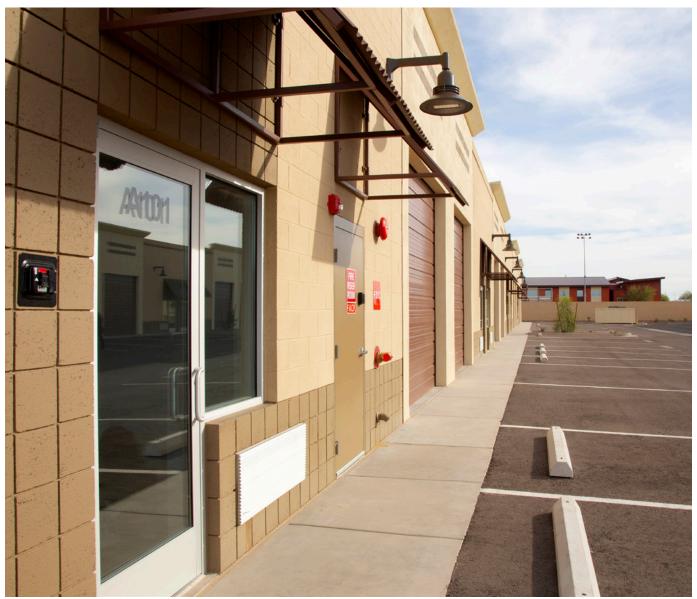

### Unit Mix

| Suite | SF     |  |  |
|-------|--------|--|--|
| A101  | 1,032  |  |  |
| A102  | 1,078  |  |  |
| A103  | 985    |  |  |
| A104x | 1,001  |  |  |
| A105x | 1,003  |  |  |
| A106  | 1,070  |  |  |
| A107  | 970    |  |  |
| A108x | 1,009  |  |  |
| B108  | 1,255  |  |  |
| B107  | 1,091  |  |  |
| B106  | 1,067  |  |  |
| B105  | 1,067  |  |  |
| B104x | 997    |  |  |
| B103  | 1,071  |  |  |
| B102  | 1,064  |  |  |
| B101  | 1,243  |  |  |
| Total | 17,003 |  |  |