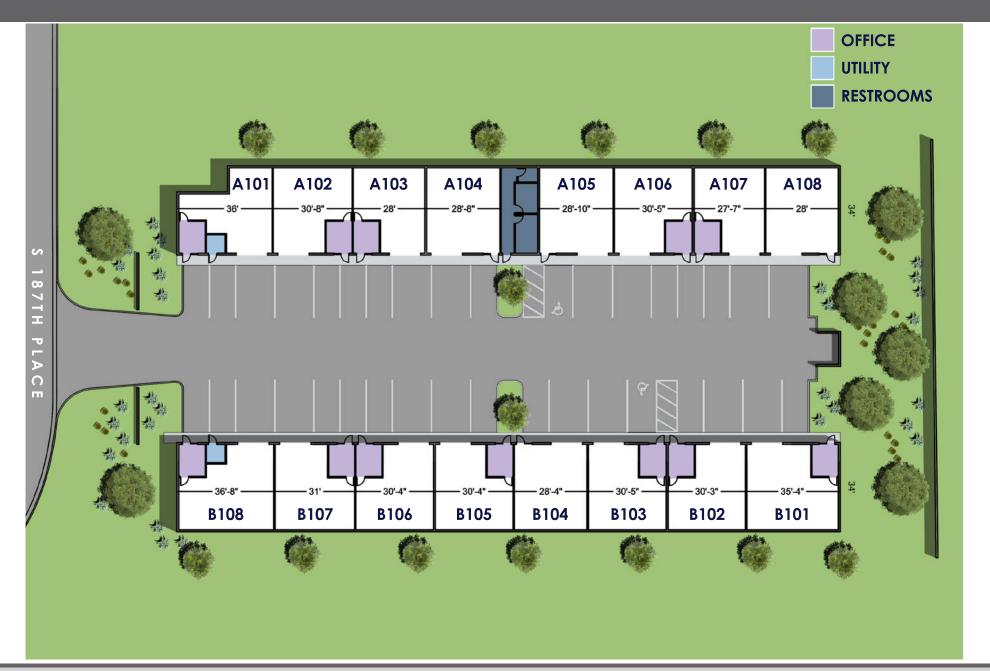

### Unit Mix

| Suite | SF     |  |  |
|-------|--------|--|--|
| A101  | 1,032  |  |  |
| A102  | 1,078  |  |  |
| A103  | 985    |  |  |
| A104x | 1,001  |  |  |
| A105x | 1,003  |  |  |
| A106  | 1,070  |  |  |
| A107  | 970    |  |  |
| A108x | 1,009  |  |  |
| B108  | 1,255  |  |  |
| B107  | 1,091  |  |  |
| B106  | 1,067  |  |  |
| B105  | 1,067  |  |  |
| B104x | 997    |  |  |
| B103  | 1,071  |  |  |
| B102  | 1,064  |  |  |
| B101  | 1,243  |  |  |
| Total | 17,003 |  |  |