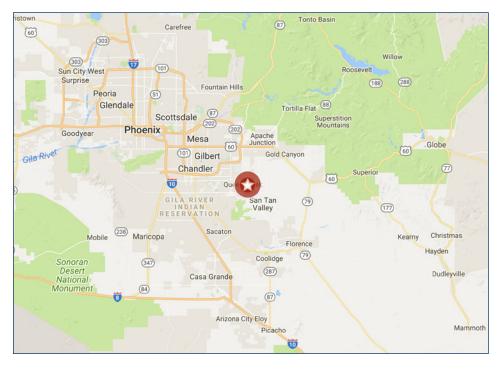

#### **UNBEATABLE LOCATION**

Queen Creek, in the southeast corner of Maricopa County, Arizona is within 10 minutes of Phoenix-Mesa Gateway Airport and 45 minutes of Sky Harbor International Airport. This small town is an oasis in the East Valley of the Phoenix metropolitan area.

PHOENIX-MESA GATEWAY AIRPORT

QUEEN CREEK MARKETPLACE

COMMERCIAL SPACE QUEEN CREEK, AZ