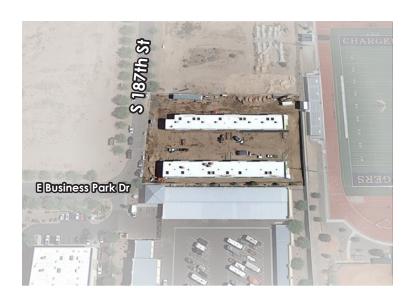

## Property Summary

| Address      | 18625 \$ 187th Place<br>Queen Creek, AZ 85142 |  |  |
|--------------|-----------------------------------------------|--|--|
| Square Feet  | ±17,087 SF                                    |  |  |
| Land Size    | ±1.16 Acres (±50,721 sf)                      |  |  |
| Zoning       | EMP A                                         |  |  |
| Units        | 16 Bays                                       |  |  |
| Туре         | Commercial small bay                          |  |  |
| Year built   | 2019                                          |  |  |
| APN          | 304-62-205                                    |  |  |
| CAP RATE:    | 6.75%                                         |  |  |
| SALES PRICE: | \$3,630,924.59                                |  |  |