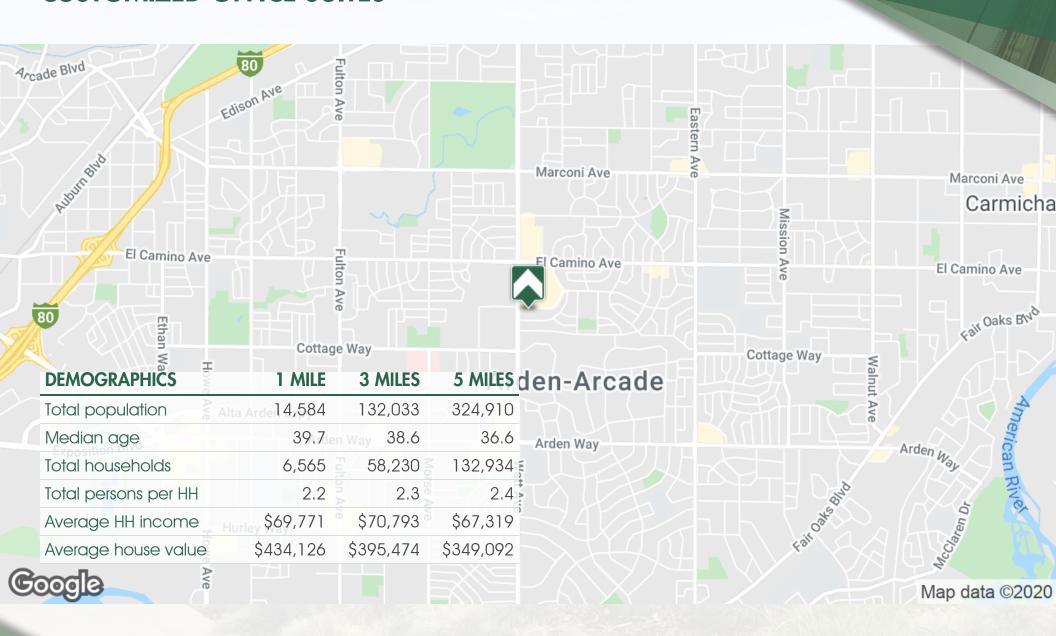

#### **LEASE SUMMARY**

| Available SF: | ±145 - 7,500 SF      |
|---------------|----------------------|
| Lease Rate:   | \$1.35-2.00 SF/Month |
| Lease Type:   | Semi-Full Service    |

| DEMOGRAPHICS      | 1 MILE   | 3 MILES  | 5 MILES  |
|-------------------|----------|----------|----------|
| Total Households  | 6,565    | 58,230   | 132,934  |
| Total Population  | 14,584   | 132,033  | 324,910  |
| Average HH Income | \$69,771 | \$70,793 | \$67,319 |

### **LOCATION MAPS**

3508 Cody Way Sacramento, CA