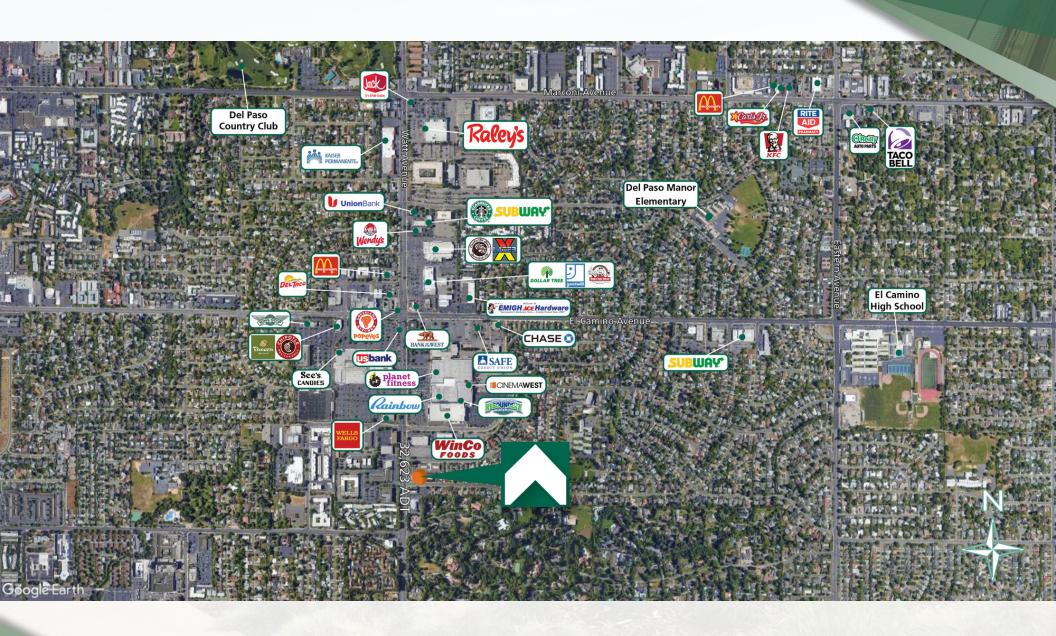

ized Office, Estimated at 5-6 Month
- Rate Depends on Buildout
- Lease Rate: \$1.35-\$2.00/SF; Semi-Full Service

#### **EXECUTIVE SUITES AVAILABLE**

- $250 \text{ B} \pm 240 \text{ SF } \$550/\text{Month}$
- 100 C ±145 SF \$400/Month

#### **LEASE SUMMARY**

| Available SF: | ±145 - 7,500 SF      |
|---------------|----------------------|
| Lease Rate:   | \$1.35-2.00 SF/Month |
| Lease Type:   | Semi-Full Service    |

| DEMOGRAPHICS      | 1 MILE   | 3 MILES  | 5 MILES  |
|-------------------|----------|----------|----------|
| Total Households  | 6,565    | 58,230   | 132,934  |
| Total Population  | 14,584   | 132,033  | 324,910  |
| Average HH Income | \$69,771 | \$70,793 | \$67,319 |

### SITE PLAN 3508 Cody Way Sacramento, CA



### **RETAILER MAP**

3508 Cody Way Sacramento, CA



### **LOCATION MAPS**

3508 Cody Way Sacramento, CA