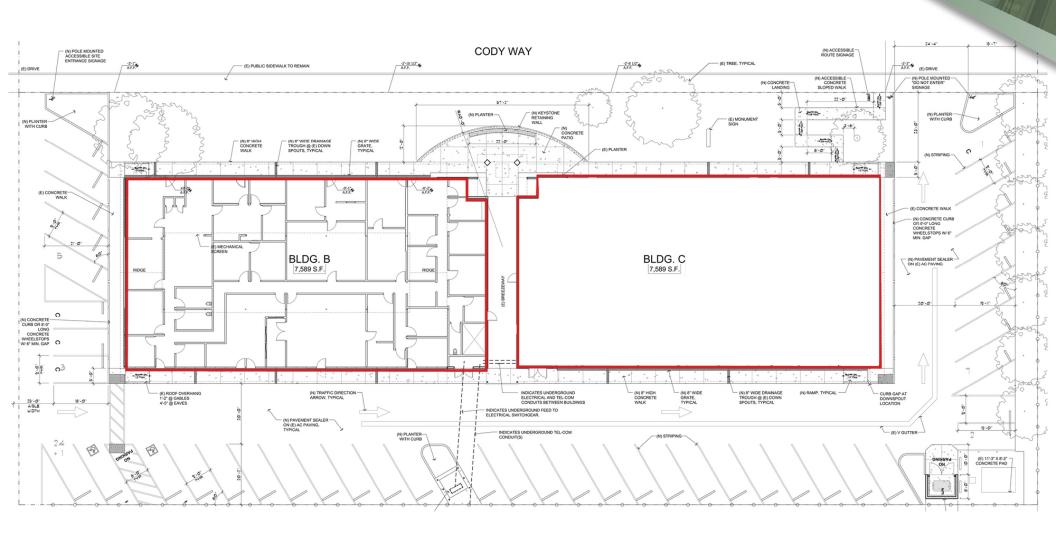

$\pm 1,000 \pm 7,500 \text{ SF}$
- Delivery on Customized Office, Estimated at 5-6 Month
- Rate Depends on Buildout
- Lease Rate: \$1.35-\$2.00/SF; Semi-Full Service

#### **EXECUTIVE SUITES AVAILABLE**

- $250 \text{ B} \pm 240 \text{ SF } \$550/\text{Month}$
- 100 C ±145 SF \$400/Month

#### **LEASE SUMMARY**

| Available SF: | ±145 - 7,500 SF      |
|---------------|----------------------|
| Lease Rate:   | \$1.35-2.00 SF/Month |
| Lease Type:   | Semi-Full Service    |

| DEMOGRAPHICS      | 1 MILE   | 3 MILES  | 5 MILES  |
|-------------------|----------|----------|----------|
| Total Households  | 6,565    | 58,230   | 132,934  |
| Total Population  | 14,584   | 132,033  | 324,910  |
| Average HH Income | \$69,771 | \$70,793 | \$67,319 |

### SITE PLAN 3508 Cody Way Sacramento, CA



### **RETAILER MAP**

3508 Cody Way Sacramento, CA



### **LOCATION MAPS**

3508 Cody Way Sacramento, CA