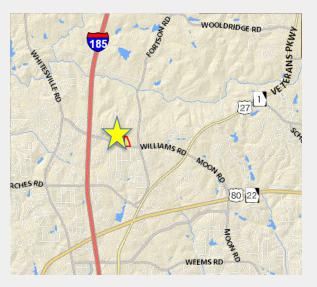

#### **Property Features**

- LOT SIZE: 0.15 Acres
- ZONING: GC General Commercial
- LOCATION: On Veterans Parkway turn left toward Hamilton Road, slight right on Hamilton Road, turn left on 21<sup>st</sup> Street.