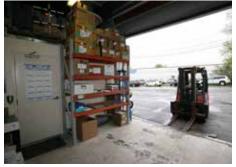

Price: \$1,750,000

Exceptional free standing office building with partial warehouse area, located within close-in South Seattle industrial region

6,000 SF building area – Approx. 5,000 SF office and 1,000 SF shop/warehouse with 20' ceiling and grade level door