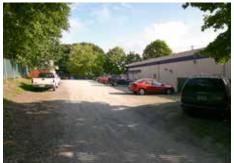

Price: \$1,750,000

Exceptional free standing office building with partial warehouse area, located within close-in South Seattle industrial region

6,000 SF building area – Approx. 5,000 SF office and 1,000 SF shop/warehouse with 20' ceiling and grade level door

36,995 square foot (.85 acre) site, irregular shaped – Approx. 7,000 SF of "excess" land area for building expansion, additional parking, equipment storage, etc.

Zoning: IG2 U/85' - City of Seattle - General Industrial Zoning