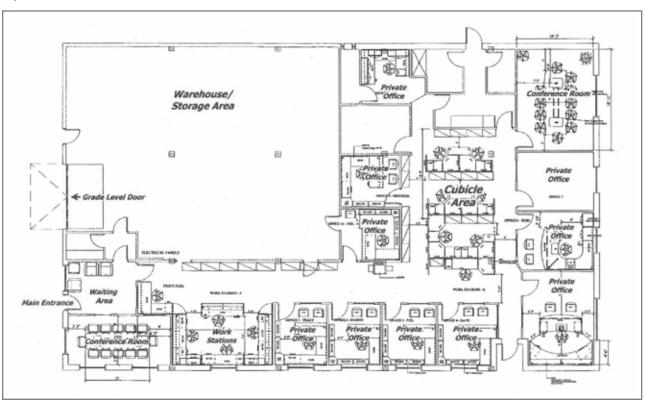

#### Space Plan

SouthSeattleOffice.com

Price: \$1,750,000

Exceptional free standing office building with partial warehouse area, located within close-in South Seattle industrial region

6,000 SF building area – Approx. 5,000 SF office and 1,000 SF shop/warehouse with 20' ceiling and grade level door