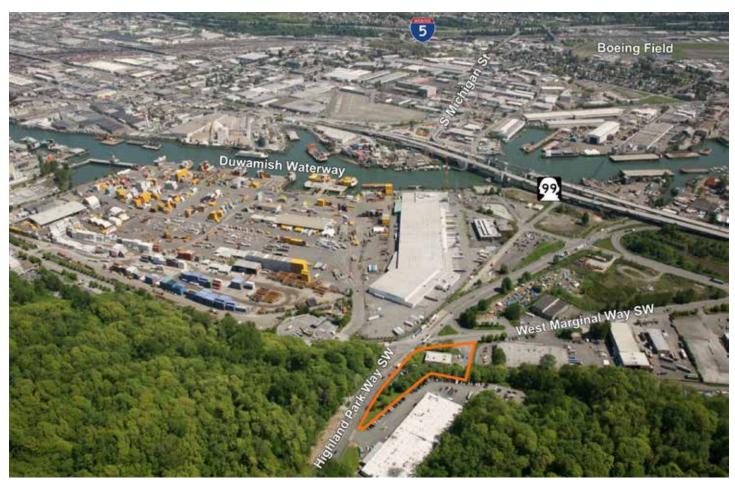

36,995 square foot (.85 acre) site, irregular shaped – Approx. 7,000 SF of "excess" land area for building expansion, additional parking, equipment storage, etc.

Zoning: IG2 U/85' - City of Seattle - General Industrial Zoning