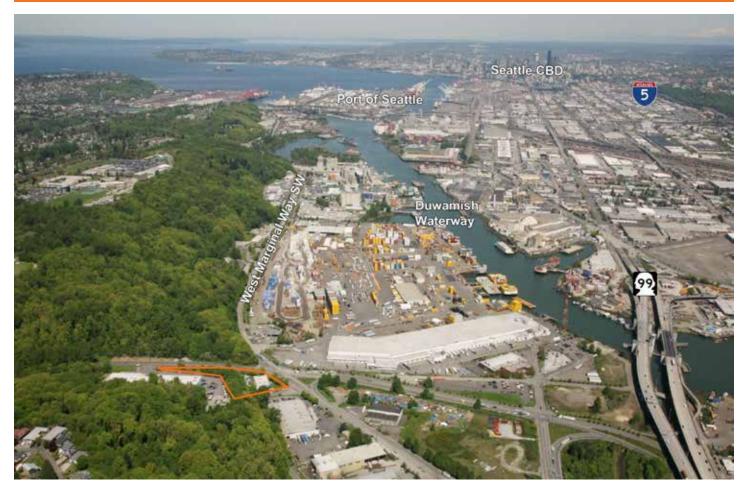

36,995 square foot (.85 acre) site, irregular shaped – Approx. 7,000 SF of "excess" land area for building expansion, additional parking, equipment storage, etc.

Zoning: IG2 U/85' - City of Seattle - General Industrial Zoning