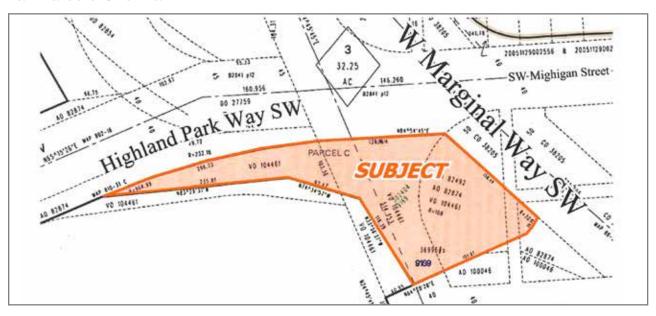

### Tax Parcel / Site Plan

36,995 square foot (.85 acre) site, irregular shaped – Approx. 7,000 SF of "excess" land area for building expansion, additional parking, equipment storage, etc.

Zoning: IG2 U/85' - City of Seattle - General Industrial Zoning