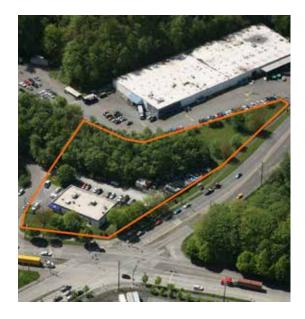

### Tax Parcel / Site Plan

36,995 square foot (.85 acre) site, irregular shaped – Approx. 7,000 SF of "excess" land area for building expansion, additional parking, equipment storage, etc.

Zoning: IG2 U/85' - City of Seattle - General Industrial Zoning