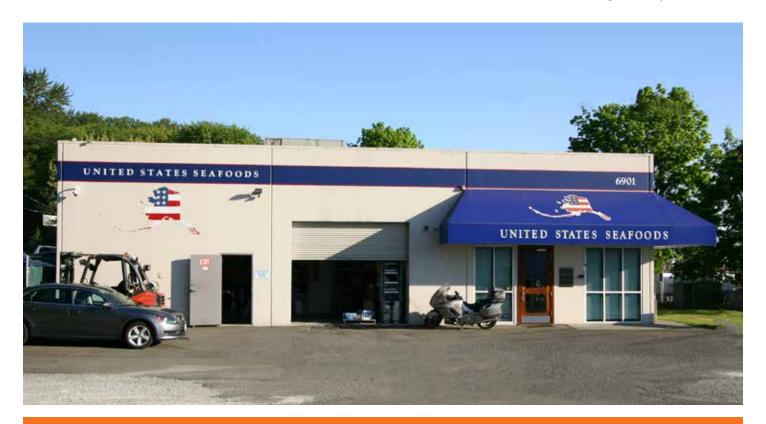

Price: \$1,750,000

Exceptional free standing office building with partial warehouse area, located within close-in South Seattle industrial region

6,000 SF building area – Approx. 5,000 SF office and 1,000 SF shop/warehouse with 20' ceiling and grade level door

36,995 square foot (.85 acre) site, irregular shaped – Approx. 7,000 SF of "excess" land area for building expansion, additional parking, equipment storage, etc.

Zoning: IG2 U/85' - City of Seattle - General Industrial Zoning