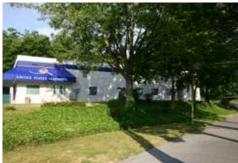

Price: \$1,750,000

Exceptional free standing office building with partial warehouse area, located within close-in South Seattle industrial region

6,000 SF building area – Approx. 5,000 SF office and 1,000 SF shop/warehouse with 20' ceiling and grade level door

36,995 square foot (.85 acre) site, irregular shaped – Approx. 7,000 SF of "excess" land area for building expansion, additional parking, equipment storage, etc.

Zoning: IG2 U/85' - City of Seattle - General Industrial Zoning