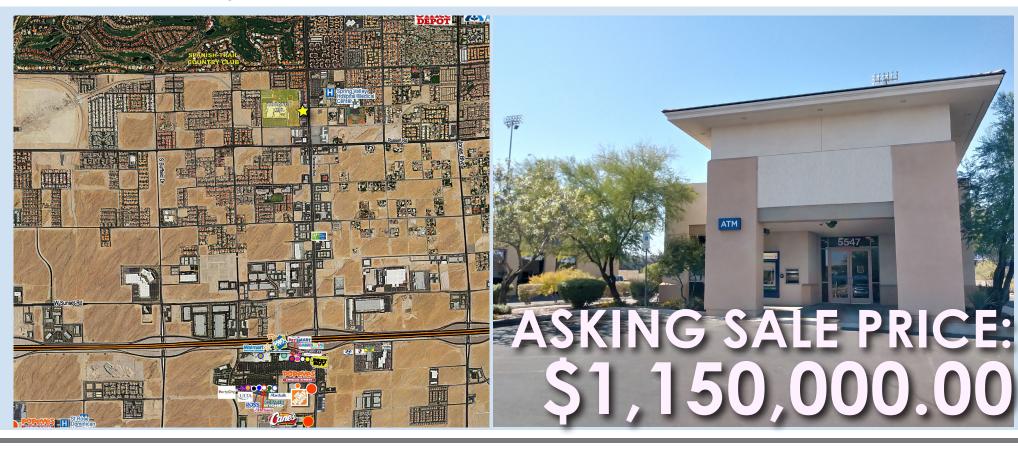

## FOR SALE OR LEASE | RETAIL Former Bank Building

5547 S. Rainbow Blvd., Las Vegas, NV 89145

## **Property Description**

We are pleased to present the opportunity to lease a former ± 3,090 square foot bank building, located North of the Northwest corner of Dewey Drive and Rainbow Boulevard in Las Vegas, NV. This building fronts onto Rainbow Boulevard with a traffic count that averages 45,000 cars per day. The site is located in close proximity to retailers such as: Superior Tire, Taco Bell, and Jack in the Box; and some additional traffic generators in the immediate area include Durango High School (± 2,300 Students), Grant Sawyer Middle School (± 1,274 students) and Spring Valley Hospital (292 beds). Be sure to take advantage of the opportunity because it won't last long!

Maureen Waters Senior Associate Lic #S.0169395 702.570.5124 mwaters@roicre.com

Square FeetAsking Rate $\pm$  3,090 sf.\$2.75 sf./mo.

**Additional Estimated Charges:** 

Taxes: \$7,016.48 per year Insurance: \$1,517.00 per year