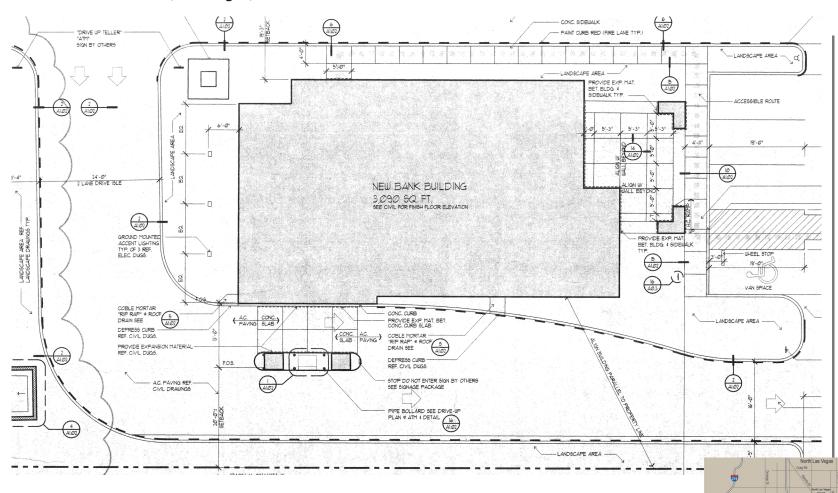

## **Property Description**

We are pleased to present the opportunity to lease a former ± 3,090 square foot bank building, located North of the Northwest corner of Dewey Drive and Rainbow Boulevard in Las Vegas, NV. This building fronts onto Rainbow Boulevard with a traffic count that averages 45,000 cars per day. The site is located in close proximity to retailers such as: Superior Tire, Taco Bell, and Jack in the Box; and some additional traffic generators in the immediate area include Durango High School (± 2,300 Students), Grant Sawyer Middle School (± 1,274 students) and Spring Valley Hospital (292 beds). Be sure to take advantage of the opportunity because it won't last long!