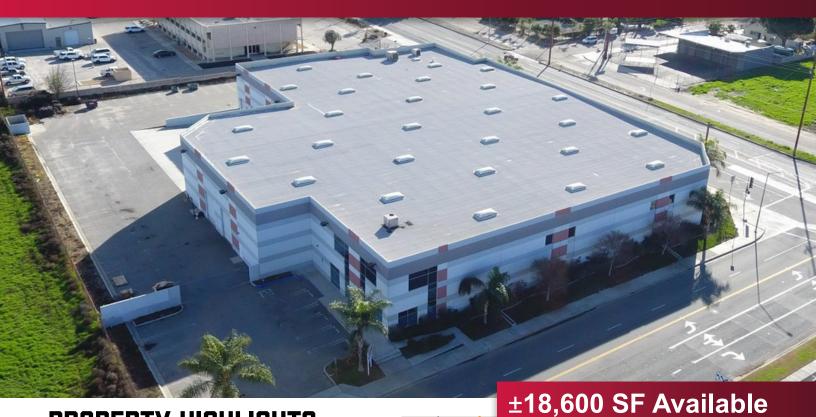

## FOR LEASE 804 E. Mill Street, San Bernardino, CA

### **PROPERTY HIGHLIGHTS**

- ±1,200 SF of Office with 4 Private Offices, Large Reception Area and 2 Restrooms
- 2 Dock High Doors & 2 Grade Level Doors
- 24" Minimum Warehouse Ceiling Clearance
- Great Access to I-10, 210, \$ 215 Freeways
- 2004 Construction
- Close to Hospitality Lane Amenities
- 200 Amps; 277/480 Volt Electrical Service (Expandable to 800 Amps)
- Call Broker to Show