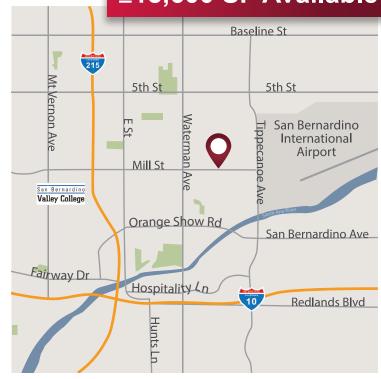

## FOR LEASE 804 E. Mill Street, San Bernardino, CA

### **PROPERTY HIGHLIGHTS**

- ±1,200 SF of Office with 4 Private Offices, Large Reception Area and 2 Restrooms
- 2 Dock High Doors & 2 Grade Level Doors
- 24" Minimum Warehouse Ceiling Clearance
- Great Access to I-10, 210, \$ 215 Freeways
- 2004 Construction
- Close to Hospitality Lane Amenities
- 200 Amps; 277/480 Volt Electrical Service (Expandable to 800 Amps)
- Call Broker to Show