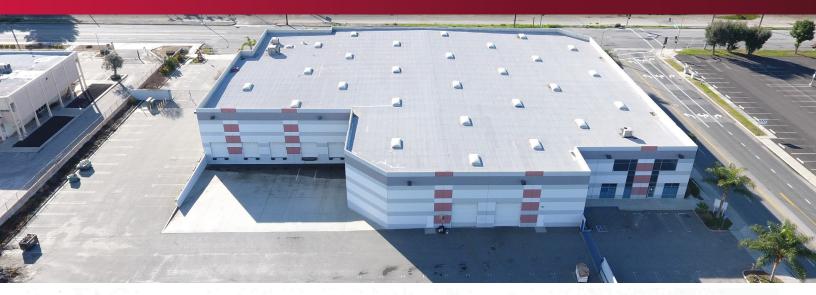

## FOR LEASE 804 E. Mill Street, San Bernardino, CA

### **PROPERTY HIGHLIGHTS**

- ±1,200 SF of Office with 4 Private Offices, Large Reception Area and 2 Restrooms
- 2 Dock High Doors & 2 Grade Level Doors
- 24" Minimum Warehouse Ceiling Clearance
- Great Access to I-10, 210, \$ 215 Freeways
- 2004 Construction
- Close to Hospitality Lane Amenities
- 200 Amps; 277/480 Volt Electrical Service (Expandable to 800 Amps)
- Call Broker to Show