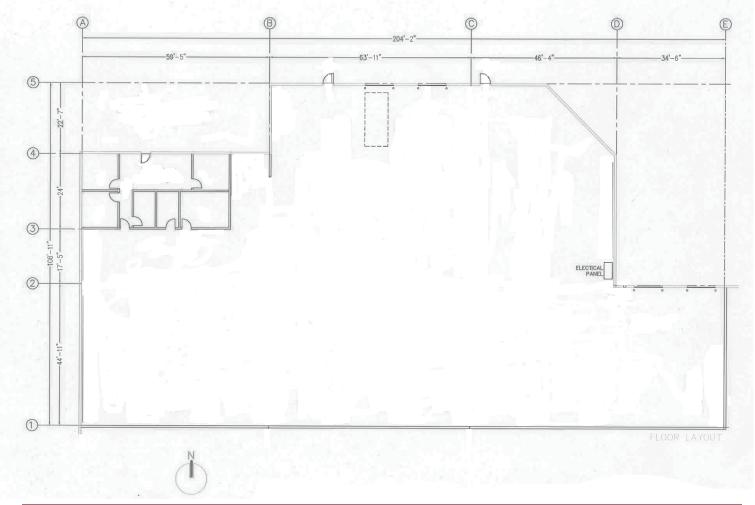

### **PROPERTY HIGHLIGHTS**

- ±1,200 SF of Office with 4 Private Offices, Large Reception Area and 2 Restrooms
- 2 Dock High Doors & 2 Grade Level Doors
- 24" Minimum Warehouse Ceiling Clearance
- Great Access to I-10, 210, \$ 215 Freeways
- 2004 Construction
- Close to Hospitality Lane Amenities
- 200 Amps; 277/480 Volt Electrical Service (Expandable to 800 Amps)
- Call Broker to Show