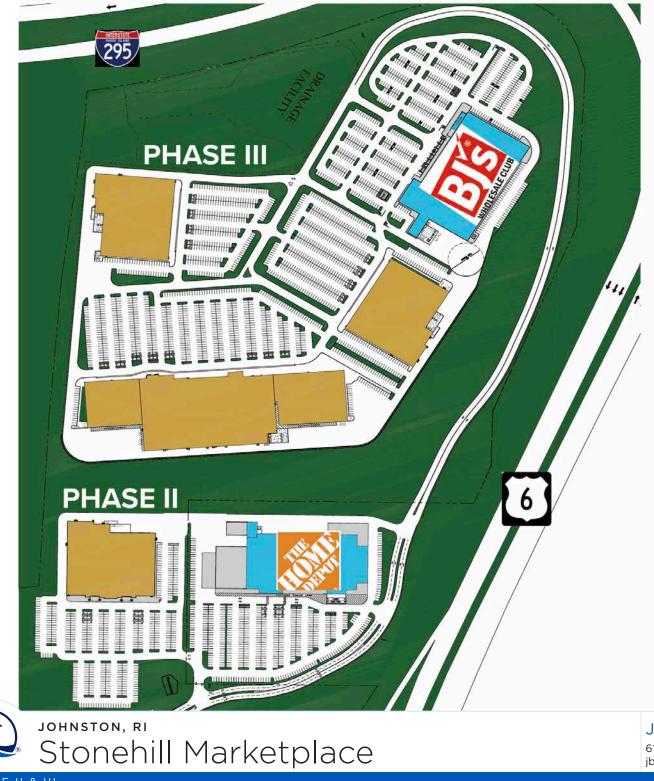

## Stonehill Marketplace

## **FUTURE DEVELOPMENT PHASE II & PHASE III**

| TENANTS                    | SQUARE<br>FEET | WIDTH X<br>LENGTH |  |
|----------------------------|----------------|-------------------|--|
| RETAIL D                   | 92,658         | 320' X 282'       |  |
| RETAIL E                   | 92,658         | 320' 282'         |  |
| RETAIL F<br>(SUBDIVIDABLE) | 36,000         | 200' X 180'       |  |
| RETAIL G                   | 135,870        | 488' X 280'       |  |
| RETAIL H<br>(SUBDIVIDABLE) | 51,013         | 260' X 200'       |  |
| RETAIL I<br>(SUBDIVIDABLE) | 86,967         | 320' X 291'       |  |
| HOME DEPOT                 | 97,985         |                   |  |
| BJ'S                       | 121,324        |                   |  |