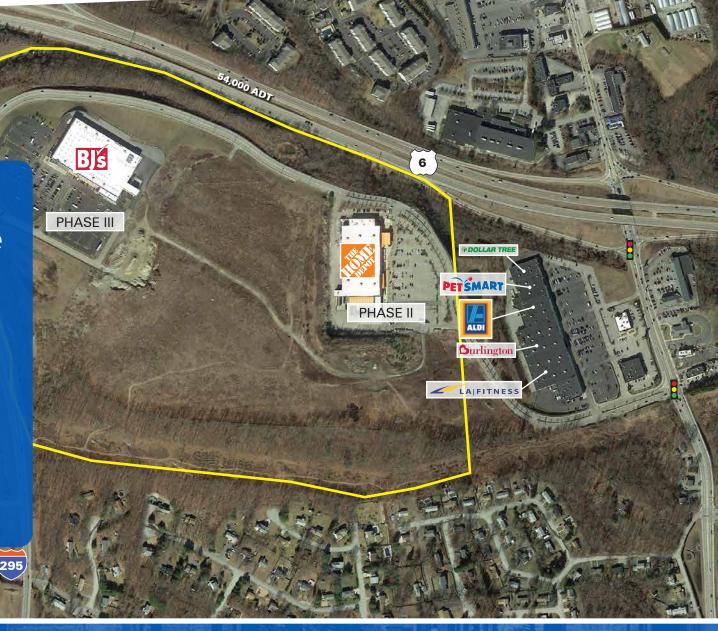

## Up to 50 Acres Available For Lease

- 1386 Atwood Ave Johnston, RI
- Strategically situated on a prominent hill overlooking the intersection of I-295, US Rte 6, & RI Rte 5
- Anchored by Home Depot & BJ's

## **FUTURE DEVELOPMENT PHASE II & PHASE III**

| TENANTS                    | SQUARE<br>FEET | WIDTH X<br>LENGTH |  |
|----------------------------|----------------|-------------------|--|
| RETAIL D                   | 92,658         | 320' X 282'       |  |
| RETAIL E                   | 92,658         | 320' 282'         |  |
| RETAIL F<br>(SUBDIVIDABLE) | 36,000         | 200' X 180'       |  |
| RETAIL G                   | 135,870        | 488' X 280'       |  |
| RETAIL H<br>(SUBDIVIDABLE) | 51,013         | 260' X 200'       |  |
| RETAIL I<br>(SUBDIVIDABLE) | 86,967         | 320' X 291'       |  |
| HOME DEPOT                 | 97,985         |                   |  |
| BJ'S                       | 121,324        |                   |  |