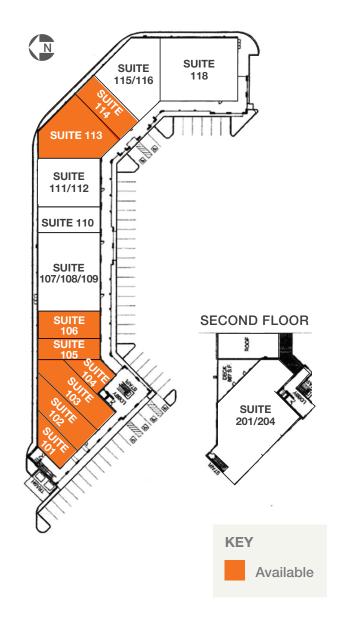

# Gold Canyon Village

| AVAILABILITIES |                             |             |
|----------------|-----------------------------|-------------|
| Suite          | Tenants                     | Square Feet |
| 101            | Available                   | 1,078       |
| 102            | Available                   | 1,703       |
| 103            | Available                   | 2,036       |
| 104            | Available                   | 1,007       |
| 105            | Available                   | 1,200       |
| 106            | Available                   | 1,500       |
| 107/108/109    | DJs Fairway Grill           | 4200        |
| 110            | Gold Canyon Contemp-Dentist | 2,193       |
| 111/112        | Mr Nelsons Cookies          | 2,427       |
| 113            | Available                   | 2,991       |
| 114            | Available                   | 1,500       |
| 115/116        | Rosati's Pizza              | 5,095       |
| 118            | Gold Canyon Eye Center      | 2,235       |
| 201/204        | The Views at Superstition   | 6,148       |
|                |                             |             |