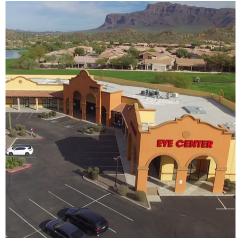

# Gold Canyon Village

| AVAILABILITIES |                             |             |
|----------------|-----------------------------|-------------|
| Suite          | Tenants                     | Square Feet |
| 101            | Available                   | 1,078       |
| 102            | Available                   | 1,703       |
| 103            | Available                   | 2,036       |
| 104            | Available                   | 1,007       |
| 105            | Available                   | 1,200       |
| 106            | Available                   | 1,500       |
| 107/108/109    | DJs Fairway Grill           | 4200        |
| 110            | Gold Canyon Contemp-Dentist | 2,193       |
| 111/112        | Mr Nelsons Cookies          | 2,427       |
| 113            | Available                   | 2,991       |
| 114            | Available                   | 1,500       |
| 115/116        | Rosati's Pizza              | 5,095       |
| 118            | Gold Canyon Eye Center      | 2,235       |
| 201/204        | The Views at Superstition   | 6,148       |
|                |                             |             |