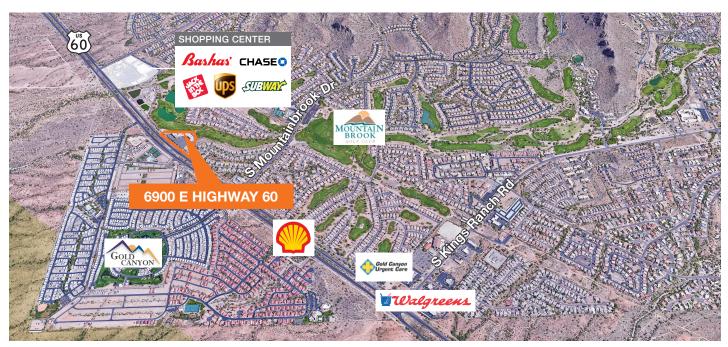

### **RETAIL MAP**

### **FEATURES**

In-line space for lease

±1 acre pad for ground lease or BTS

Accessed directly from US 60

Adjacent to Mountain Brook Golf Club

Anchor Tenant: The Views at Superstition Event Center