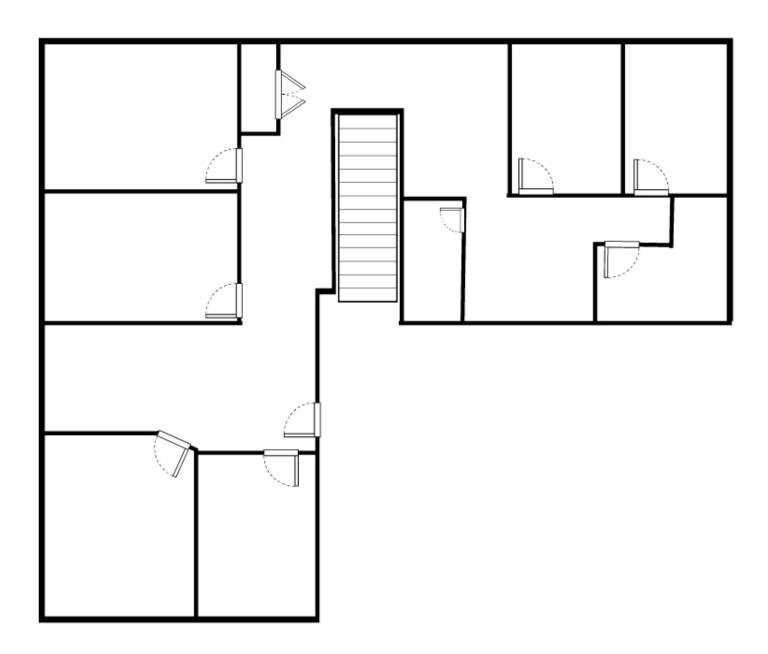

# 1809 Black Rock Turnpike, Fairfield, CT

Floor Plan - 2,400 RSF Available - NOT TO SCALE

No warranty or representation, express or implied is made as to the accuracy of the information contained herein, and same is submitted subject to errors, omissions, change of price, rental or other conditions, withdrawal without notice and to any special listing conditions imposed by our principals.