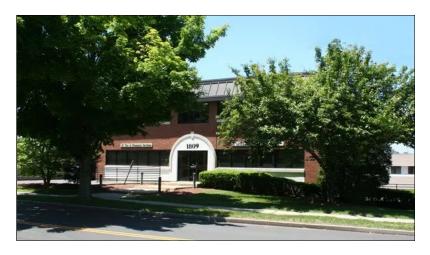

# 1809 Black Rock Turnpike, Fairfield, CT 06825

Office Space Available for Lease: \$23.00/SF Gross + Electric

Second Floor Office Space: 2,400 RSF of bright office space available in this 6,080 SF building on Black Rock Turnpike. Ideal for professional use. Corner location at traffic light with superb visibility. Covered parking available. Conveniently located to restaurants and shopping. Easy access to Merritt Parkway (Route 15), Exit 44 and I-95, Exit 24.

## The Site

Space Available: 2,400 RSF
Total Building Size: 6,080 SF
Land: 0.32 acres

**Zoning:** DCD - Design Commercial District

Year Built: 1988
Stories: Two
Tenancy: Multiple
Floor: Second