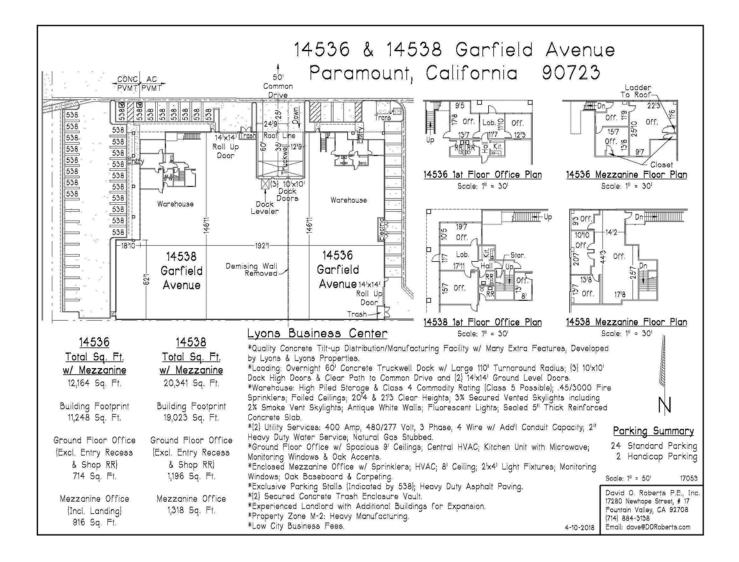

# 32,505 SQ FT CLASS A INDUSTRIAL **FOR LEASE** 14536-14538 GARFIELD AVE, PARAMOUNT, CA 90723, USA

# \$0.80 NET

+\$0.25 Net Charges 4,144 SF Office 24 Exclusive Parking Stalls 20' Hi Clear Ground & Dock High Loading Excellent Freeway Access

## LEARN MORE ABOUT 14536-14538 GARFIELD AVE, PARAMOUNT, CA 90723, USA

Net to Gross (Includes: Taxes, Insurance, CAM, HVAC & FSM) .45/3000 Sprink w/ Smoke Vents; 400 Amp, 480/277 V, 3 Phase Natural Gas Stubbed; 2� Heavy Duty Water Service Experienced Landlord w/ Additional Buildings For Expansion