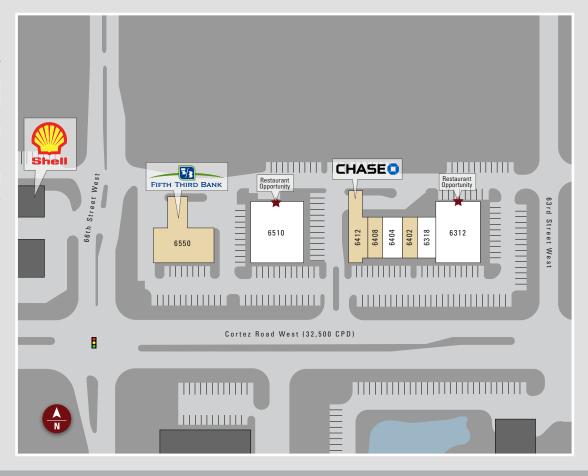

## SITE PLAN

| STE   | TENANT           | SIZE   |
|-------|------------------|--------|
| 6312  | AVAILABLE        | 5,468  |
| 6318  | AVAILABLE        | 2,100  |
| 6402  | Edward D. Jones  | 1,495  |
| 6404  | AVAILABLE        | 2,808  |
| 6408  | Beloved Boutique | 1,400  |
| 6412  | Chase Bank       | 3,007  |
| 6510  | AVAILABLE        | 7,500  |
| 6550  | Fifth Third Bank | 3,500  |
| TOTAL |                  | 27,278 |