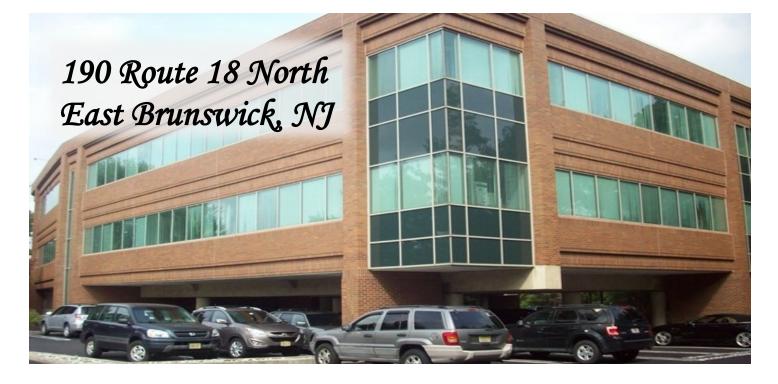

## PROPERTY HIGHLIGHTS

- 2,300 SF Office Suite
- 2 Private Offices and Open Area
- Landlord Willing to Buildout to Suit
- Individually Metered Heat & Electric
- Janitorial Services Included
- Modern Brick & Class A Office Building
- Abundant Amount of Natural Lighting
- Ample and Covered Parking
- Great Signage Exposure
- Frontage on Route 18
- Corner Lot with Access to Route 18 North
   & South