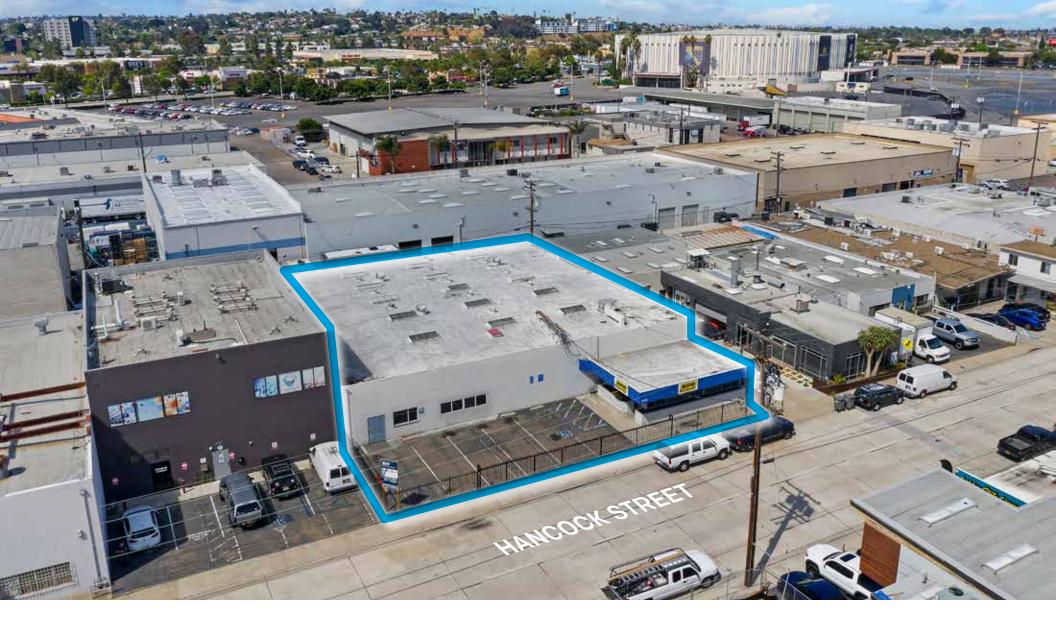

±10,600 SQUARE FEET INDUSTRIAL BUILDING FOR SALE OR LEASE 3425 HANCOCK STREET, SAN DIEGO, CA 92110

±10,600 SF BUILDING SIZE

\$2,385,000 (\$225/SF) SALE PRICE

> \$1.05 MG + U LEASE RATE

- » Small fenced yard with off street parking
- » 10 free surface parking spaces are available
- » Central location behind the Sports Arena
- » On-site parking and yard space
- » 16' clear height
- » Heavy gas and power (3 Phase, 600 & 800 amps)
- » 1 grade level door
- » Zoning: CC-3-8
- » ±12,670 SF lot
- » Available now