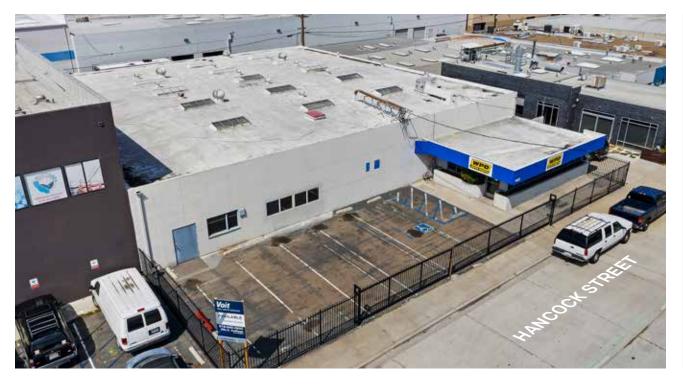

±10,600 SQUARE FEET INDUSTRIAL BUILDING FOR SALE OR LEASE 3425 HANCOCK STREET, SAN DIEGO, CA 92110

±10,600 SF BUILDING SIZE

\$2,385,000 (\$225/SF) SALE PRICE

> \$1.05 MG + U LEASE RATE

- » Small fenced yard with off street parking
- » 10 free surface parking spaces are available
- » Central location behind the Sports Arena
- » On-site parking and yard space
- » 16' clear height
- » Heavy gas and power (3 Phase, 600 & 800 amps)
- » 1 grade level door
- » Zoning: CC-3-8
- » ±12,670 SF lot
- » Available now