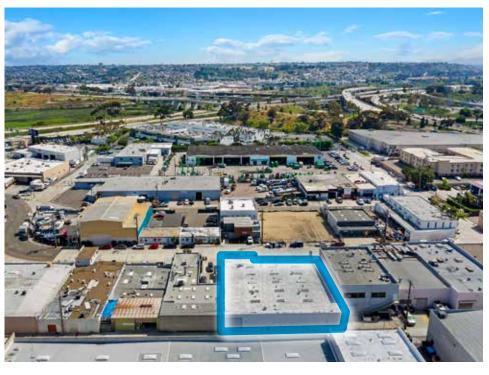

±10,600 SQUARE FEET INDUSTRIAL BUILDING FOR SALE OR LEASE 3425 HANCOCK STREET, SAN DIEGO, CA 92110

±10,600 SF BUILDING SIZE

\$2,385,000 (\$225/SF) SALE PRICE

> \$1.05 MG + U LEASE RATE

- » Small fenced yard with off street parking
- » 10 free surface parking spaces are available
- » Central location behind the Sports Arena
- » On-site parking and yard space
- » 16' clear height
- » Heavy gas and power (3 Phase, 600 & 800 amps)
- » 1 grade level door
- » Zoning: CC-3-8
- » ±12,670 SF lot
- » Available now