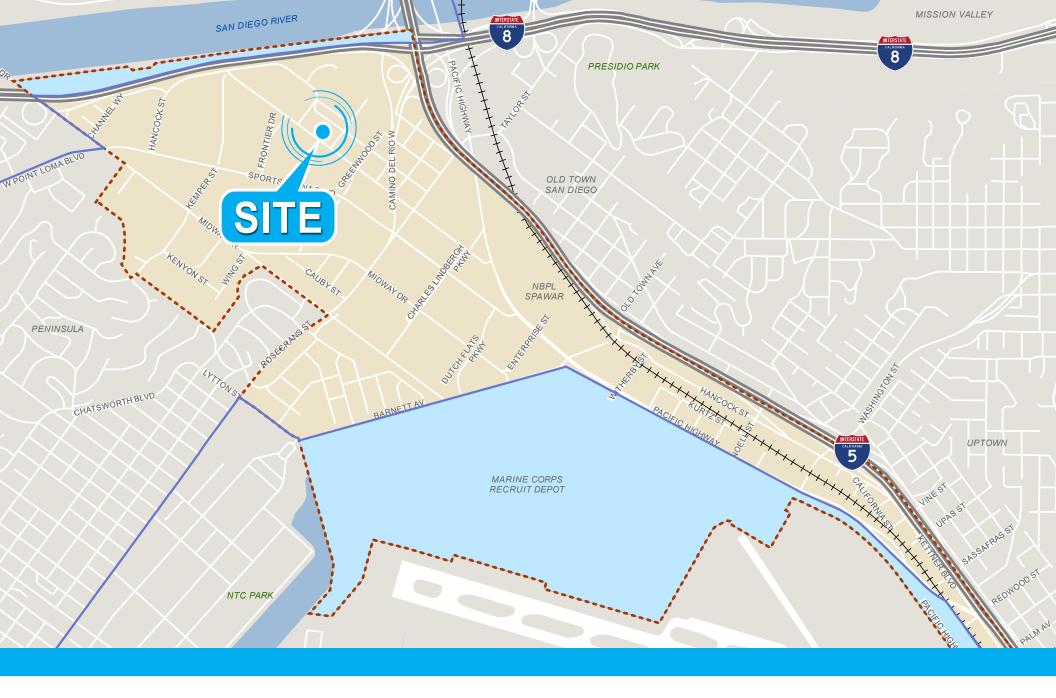

±10,600 SQUARE FEET INDUSTRIAL BUILDING FOR SALE OR LEASE 3425 HANCOCK STREET, SAN DIEGO, CA 92110

±10,600 SF BUILDING SIZE

\$2,385,000 (\$225/SF) SALE PRICE

> \$1.05 MG + U LEASE RATE

- » Small fenced yard with off street parking
- » 10 free surface parking spaces are available
- » Central location behind the Sports Arena
- » On-site parking and yard space
- » 16' clear height
- » Heavy gas and power (3 Phase, 600 & 800 amps)
- » 1 grade level door
- » Zoning: CC-3-8
- » ±12,670 SF lot
- » Available now