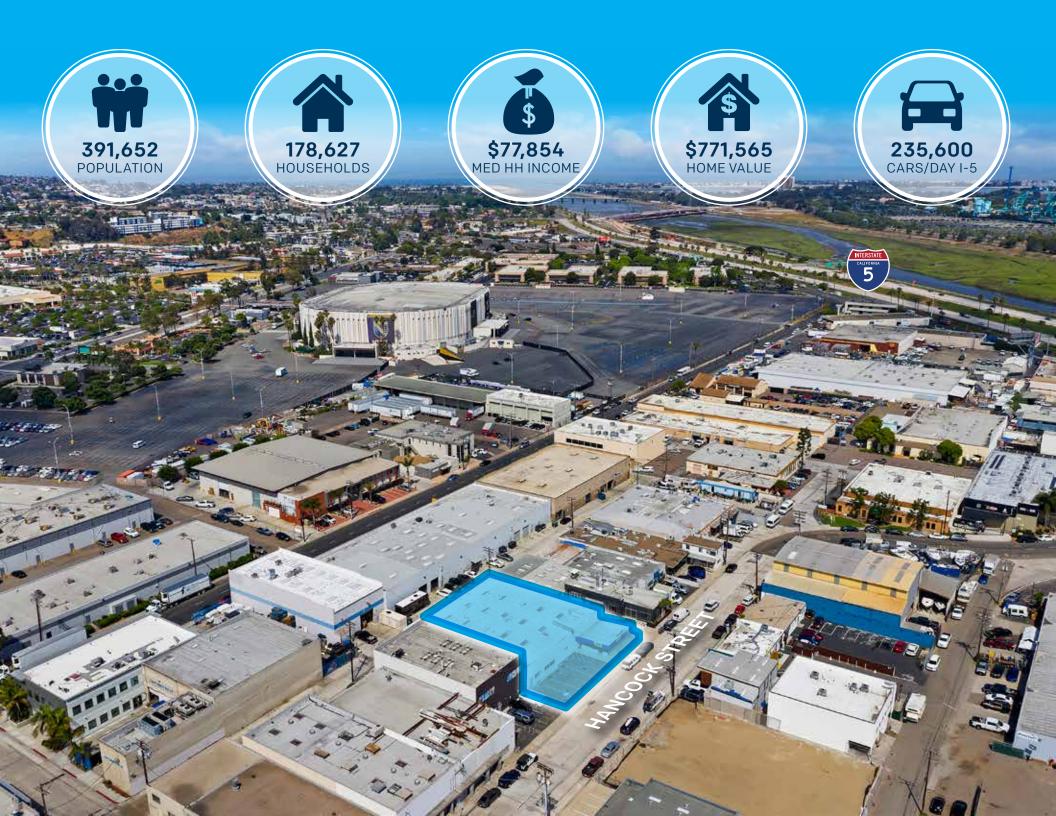

±10,600 SQUARE FEET INDUSTRIAL BUILDING FOR SALE OR LEASE 3425 HANCOCK STREET, SAN DIEGO, CA 92110

±10,600 SF BUILDING SIZE

\$2,385,000 (\$225/SF) SALE PRICE

> \$1.05 MG + U LEASE RATE

- » Small fenced yard with off street parking
- » 10 free surface parking spaces are available
- » Central location behind the Sports Arena
- » On-site parking and yard space
- » 16' clear height
- » Heavy gas and power (3 Phase, 600 & 800 amps)
- » 1 grade level door
- » Zoning: CC-3-8
- » ±12,670 SF lot
- » Available now