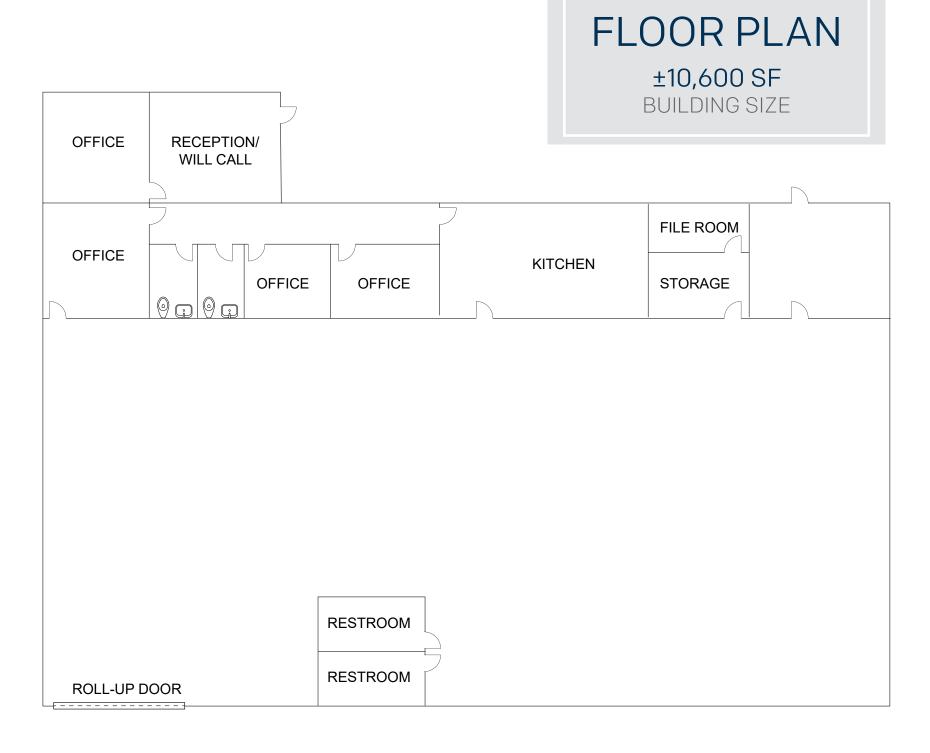

±10,600 SQUARE FEET INDUSTRIAL BUILDING FOR SALE OR LEASE 3425 HANCOCK STREET, SAN DIEGO, CA 92110

±10,600 SF BUILDING SIZE

\$2,385,000 (\$225/SF) SALE PRICE

> \$1.05 MG + U LEASE RATE

- » Small fenced yard with off street parking
- » 10 free surface parking spaces are available
- » Central location behind the Sports Arena
- » On-site parking and yard space
- » 16' clear height
- » Heavy gas and power (3 Phase, 600 & 800 amps)
- » 1 grade level door
- » Zoning: CC-3-8
- » ±12,670 SF lot
- » Available now