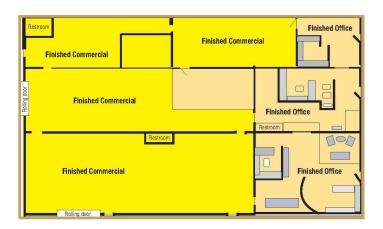

248.637.9700 www.Lmcap.com 20919-20927 John R Road Hazel Park, Michigan

Floor Plan

5,800 SF

(Drawing Not to Scale - Measurements Approximate)

Information contained herein was obtained from sources deemed to be reliable but is not guaranteed. Subject to prior sales, change of price or withdrawal.