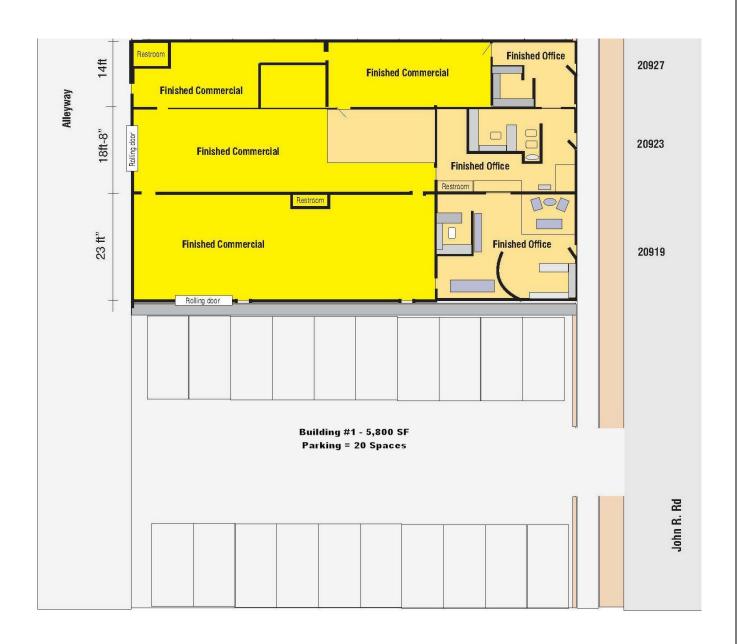

248.637.9700 www.Lmcap.com 20919-20927 John R Road Hazel Park, Michigan

Floor Plan

5,800 SF

(Drawing Not to Scale - Measurements Approximate)

Information contained herein was obtained from sources deemed to be reliable but is not guaranteed. Subject to prior sales, change of price or withdrawal.