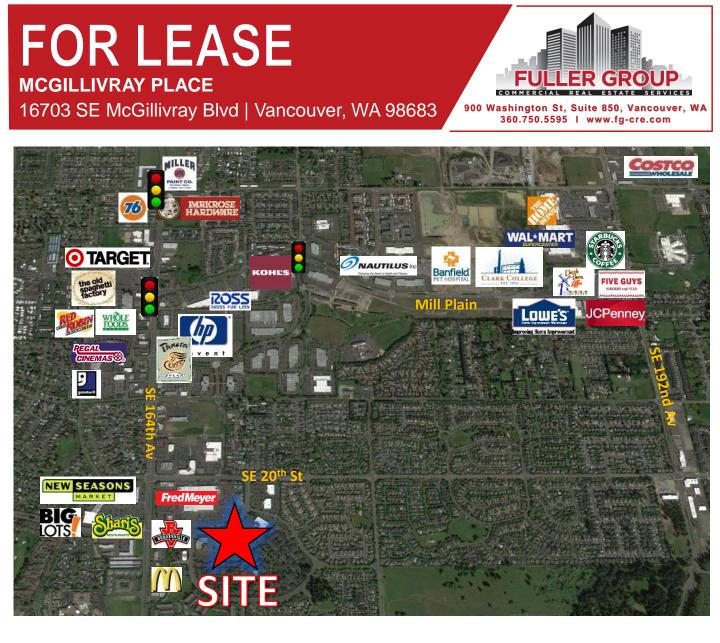

## FOR LEASE

16703 SE McGillivray Blvd | Vancouver, WA 98683

900 Washington St, Suite 850, Vancouver, WA 360.750.5595 I www.fg-cre.com

| 2023 DEMOGRAPHICS           |           |           |           |
|-----------------------------|-----------|-----------|-----------|
|                             | 1 Mile    | 3 Mile    | 5 Mile    |
| Est. Population             | 17,969    | 82,548    | 196,006   |
| 2028 Projected Population   | 18,861    | 86,759    | 203,842   |
| Average Household<br>Income | \$106,939 | \$109,123 | \$100,838 |
| Total Businesses            | 861       | 3,228     | 8,263     |
| Total Employees             | 7,592     | 29,920    | 82,557    |

#### Average Daily Traffic

SE 164<sup>th</sup> Ave @ SE McGillivray Blvd S - 29,027

SE 164th Ave @ SE McGillivray Blvd N - 34,415

SE 164<sup>th</sup> Ave @ SE Village Loop N - 33,519

This statement with the information it contains is given with the understanding that all the negotiations relating to the purchase, rental or leasing of the property described above shall be conducted through this office. The above information, while not guaranteed, has been secured from sources we believe to be reliable.