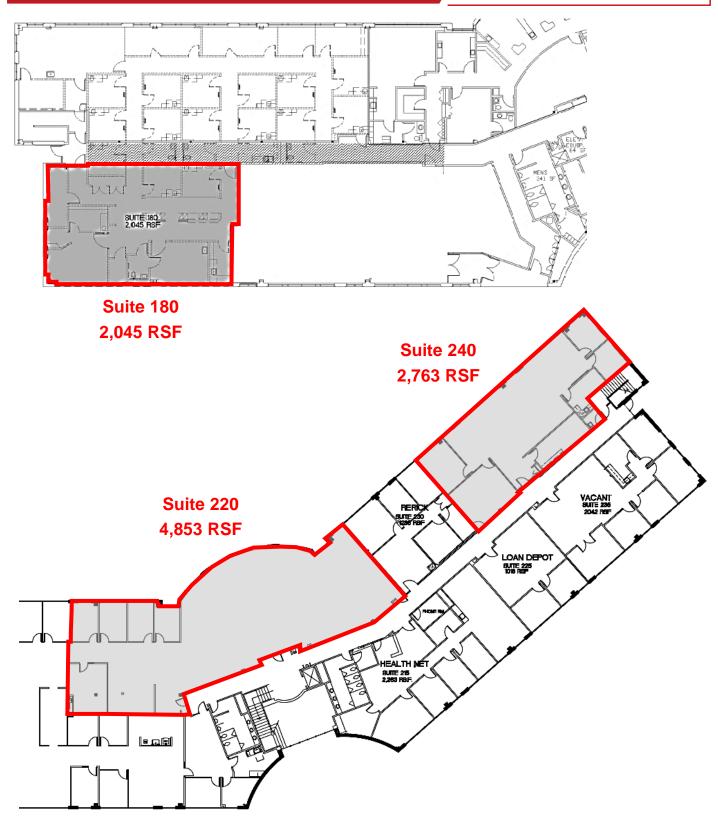

### PROPERTY HIGHLIGHTS

- Available:
  - Suite 180 2,045 RSF
  - Suite 220 4,853 RSF
  - Suite 240 2,763 RSF
- Class A office located in Cascade Park
- Common area upgrades and showers/locker room amenities
- Close and easy access to SR-14, I-205 and the Portland International Airport
- Parking ratio 4:1,000
- · Proximity to many restaurants and retailers
- Rate: \$24.50/SF Full Service