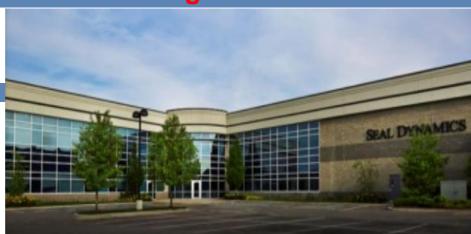

### 600 Prime Place Hauppauge, NY 11788

#### Zoning:

High Finish Corporate Headquarters office space on 2 floors Just off LIE at between Exits 55 and 56. Excellent warehouse space with 28' clear ceiling height, new lighting, sky lights. Can add additional Office space 18' Wide Drive In Doors