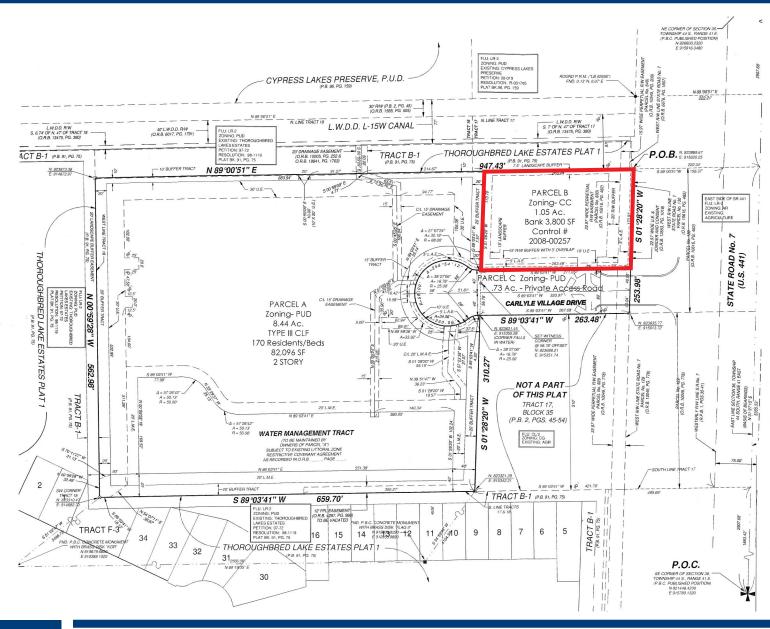

### VACANT LAND AVAILABLE

- Price: \$975,000
- 1.05 Acres of Vacant Land Zoned CC
- Build To Suit Lease or Sale Opportunity
- 173' of frontage on US 441/SR 7
- Parcel ID: 00-41-44-36-11-000-0020 (Palm Beach Co.)
- Future land use designation CL/2
- Permitted and planned bank site with drive-thru
- Wellington Regional Hospital and the Wellington
  Green Mall are located only 3.5 miles to the north and the
  new Bethesda West Hospital campus is 5 miles south
- Close proximity to numerous up-scale developments including Thoroughbred Lakes, Cypress Lakes, Wycliffe, Countryside Estates, Legend Lakes, Homeland, the International Polo Club, Palm Beach Polo & Country Club, Sherbrooke, & Bellaggio.