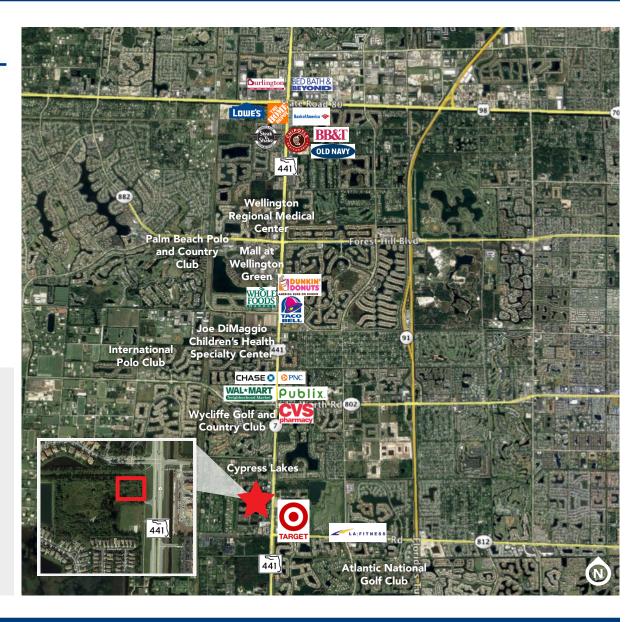

### VACANT LAND AVAILABLE

- Price: \$975,000
- 1.05 Acres of Vacant Land Zoned CC
- Build To Suit Lease or Sale Opportunity
- 173' of frontage on US 441/SR 7
- Parcel ID: 00-41-44-36-11-000-0020 (Palm Beach Co.)
- Future land use designation CL/2
- Permitted and planned bank site with drive-thru
- Wellington Regional Hospital and the Wellington
  Green Mall are located only 3.5 miles to the north and the
  new Bethesda West Hospital campus is 5 miles south
- Close proximity to numerous up-scale developments including Thoroughbred Lakes, Cypress Lakes, Wycliffe, Countryside Estates, Legend Lakes, Homeland, the International Polo Club, Palm Beach Polo & Country Club, Sherbrooke, & Bellaggio.