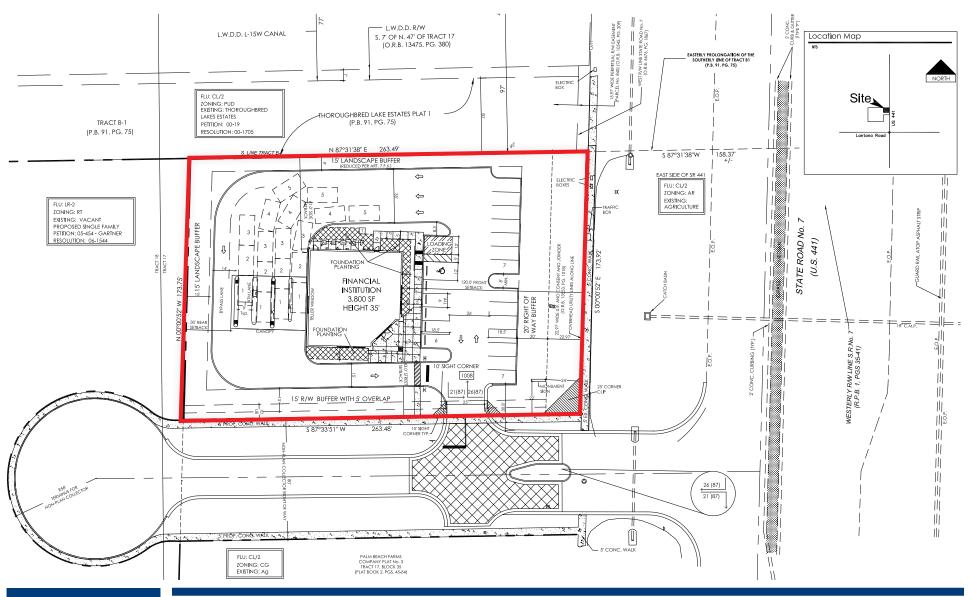

### VACANT LAND AVAILABLE

- Price: \$975,000
- 1.05 Acres of Vacant Land Zoned CC
- Build To Suit Lease or Sale Opportunity
- 173' of frontage on US 441/SR 7
- Parcel ID: 00-41-44-36-11-000-0020 (Palm Beach Co.)
- Future land use designation CL/2
- Permitted and planned bank site with drive-thru
- Wellington Regional Hospital and the Wellington
  Green Mall are located only 3.5 miles to the north and the
  new Bethesda West Hospital campus is 5 miles south
- Close proximity to numerous up-scale developments including Thoroughbred Lakes, Cypress Lakes, Wycliffe, Countryside Estates, Legend Lakes, Homeland, the International Polo Club, Palm Beach Polo & Country Club, Sherbrooke, & Bellaggio.

### POTENTIAL BANK SITE

The information contained herein has been obtained from sources deemed reliable, however, HRS makes no guarantees, warranties or representation as to its completeness or accuracy thereof. The presentation of this property is submitted subject to errors, omissions, change of price or conditions, prior to sale or lease or withdrawal without notice.