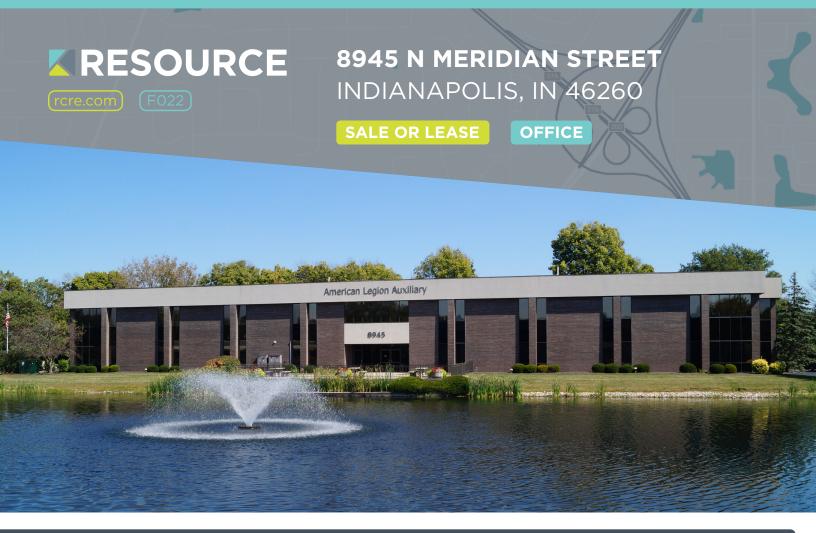

# WATERPLACE PARK // GREAT LOCATION & VALUE // FOR SALE OR LEASE

#### **SALE PRICE**

\$2,300,000 (\$91.00/RSF)

- **+** 25,345 SF building
- + Good owner-user opportunity
- + Entire 13,492 RSF second floor available
- + General office or medical
- Good floor plan configuration
- + Building and Meridian St. pylon signage for largest tenants
- + Located in Meridian St. corridor
- + Easy access to I-465, downtown Indy, and Hamilton County
- + Park-like setting. Patio overlooking pond
- Numerous restaurants and shopping nearby