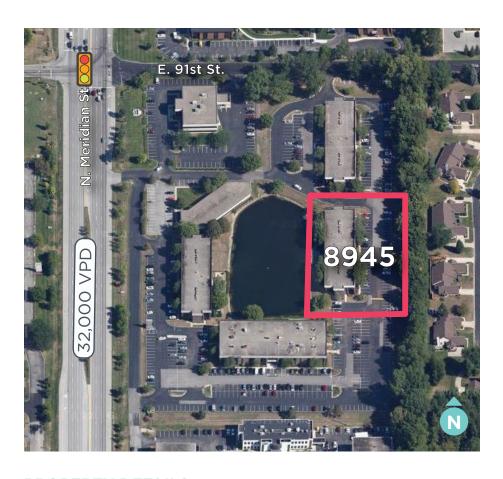

#### **SALE PRICE**

\$2,300,000 (\$91.00/RSF)

- **+** 25,345 SF building
- + Good owner-user opportunity
- + Entire 13,492 RSF second floor available
- + General office or medical
- Good floor plan configuration
- + Building and Meridian St. pylon signage for largest tenants
- + Located in Meridian St. corridor
- + Easy access to I-465, downtown Indy, and Hamilton County
- + Park-like setting. Patio overlooking pond
- Numerous restaurants and shopping nearby