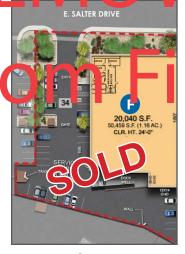

**1025 E Salter Dr** ±20,040 SF on ±1.16 AC

**975 E Salter Dr** ±13,724 SF on ±0.81 AC

**925 E Salter Dr** ±16,504 SF on ±1.05 AC