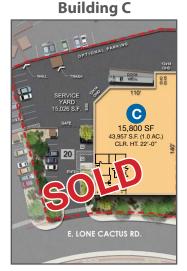

# SERVICE TRASH 7ARD 8,816 S.F. 12X14 SES 10,944 S.F. 31,248 S.F. (0.72 AC.) CLR. HT. 20'-0" 19

**Building B** 

1000 E Lone Cactus Dr

1030 E Lone Cactus Dr

**1070 E Lone Cactus Dr ±12.0**13 SF on ±0.9 AC

**1075 E Salter Dr** ±15,594 SF on ±1.02 AC