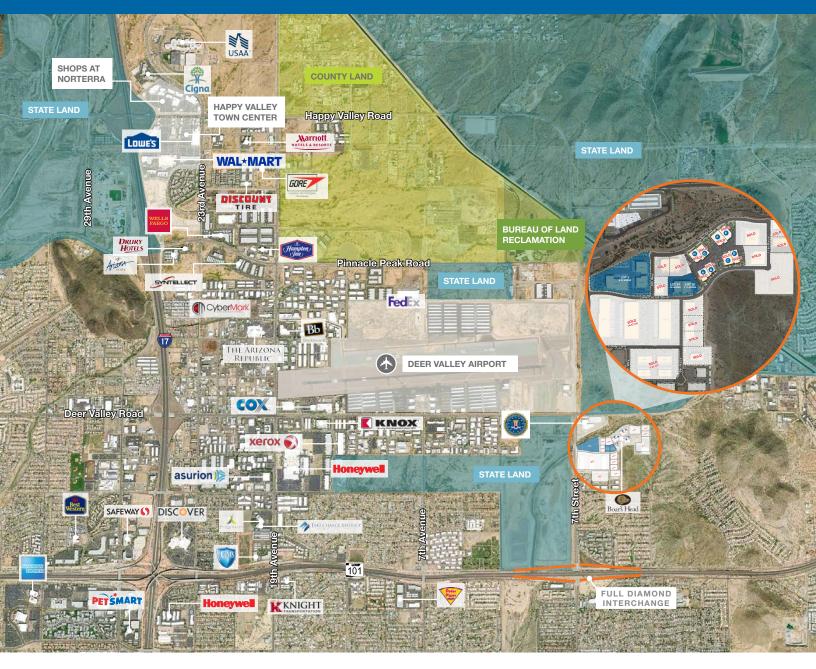

#### **DEER VALLEY BENEFITS:**

- 500,000 employees within a 30-minute commute
- Immediate access to I-17, Loop 101 and 51 freeways
- 3 miles to Happy Vallley Towne Center 800,000 SF of retail and 4 miles to Deer Valley Town Center 550,000 SF of retail including numerous banks and restaurants within one mile