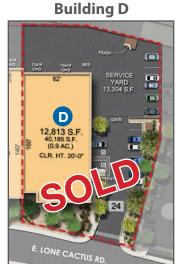

# SERVICE TRASH 7ARD 8,816 S.F. 12X14 SES 10,944 S.F. 31,248 S.F. (0.72 AC.) CLR. HT. 20'-0" 19

**Building B** 

1000 E Lone Cactus Dr

1030 E Lone Cactus Dr

**1070 E Lone Cactus Dr ±12.0**13 SF on ±0.9 AC

**1075 E Salter Dr** ±15,594 SF on ±1.02 AC