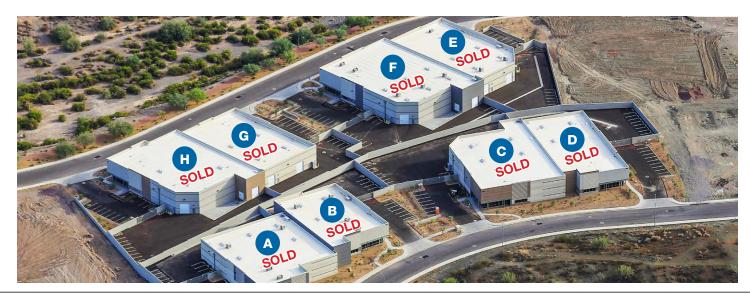

## Turner Spectrum Ridge Building Details

#### **Building A**

**970 E Lone Cactus Dr** ±15,200 SF on ±0.9

# SERVICE TRASH 7ARD 8,816 S.F. 12X14 SES 10,944 S.F. 31,248 S.F. (0.72 AC.) CLR. HT. 20'-0" 19

**Building B** 

1000 E Lone Cactus Dr

1030 E Lone Cactus Dr

**1070 E Lone Cactus Dr ±12.0**13 SF on ±0.9 AC

**1075 E Salter Dr** ±15,594 SF on ±1.02 AC

**1025 E Salter Dr** ±20,040 SF on ±1.16 AC

**975 E Salter Dr** ±13,724 SF on ±0.81 AC

**925 E Salter Dr** ±16,504 SF on ±1.05 AC