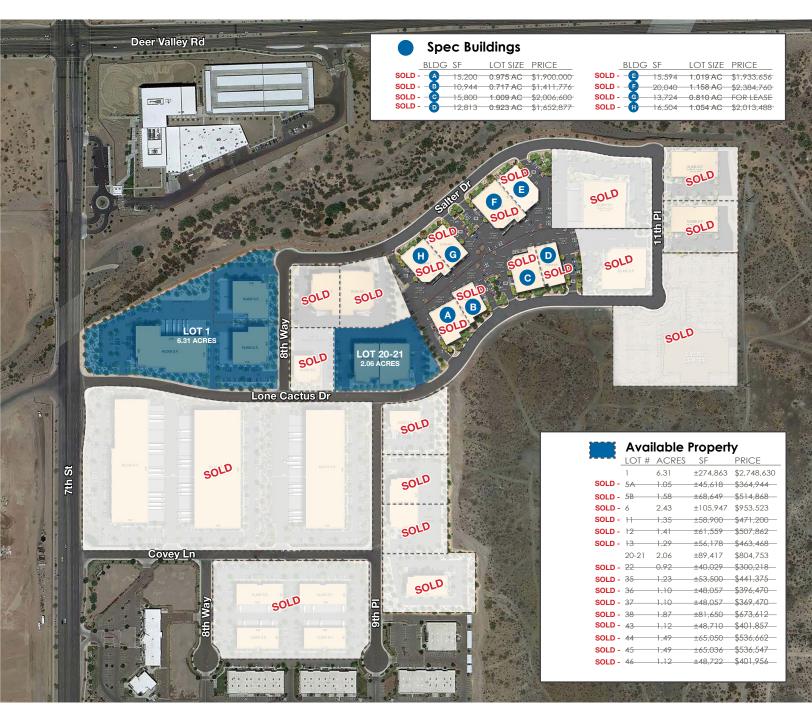

## Turner Spectrum Ridge Building Details

#### **Building A**

**970 E Lone Cactus Dr** ±15,200 SF on ±0.9

# SERVICE TRASH 7ARD 8,816 S.F. 12X14 SES 10,944 S.F. 31,248 S.F. (0.72 AC.) CLR. HT. 20'-0" 19

**Building B** 

1000 E Lone Cactus Dr

1030 E Lone Cactus Dr

**1070 E Lone Cactus Dr ±12.0**13 SF on ±0.9 AC

**1075 E Salter Dr** ±15,594 SF on ±1.02 AC

**1025 E Salter Dr** ±20,040 SF on ±1.16 AC

**975 E Salter Dr** ±13,724 SF on ±0.81 AC

**925 E Salter Dr** ±16,504 SF on ±1.05 AC