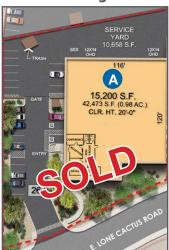

dings.

In addition to easy access to the I-17, SR 101 and SR 51 freeways, the premium commercial lots at Turner Spectrum Ridge delivers a 'Class A' environment suitable for:

•Industrial •Office •Retail •Flex/Back Office •Distribution

#### **DEER VALLEY BENEFITS:**

- 500,000 employees within a 30-minute commute
- Immediate access to I-17, Loop 101 and 51 freeways
- 3 miles to Happy Vallley Towne Center 800,000 SF of retail and 4 miles to Deer Valley Town Center 550,000 SF of retail including numerous banks and restaurants within one mile

Mike Ciosek, SIOR 602.513.5135 mciosek@kiddermathews.com Eric Bell, SIOR 602.513.5151 ebell@kiddermathews.com Dylan Scott 602.513.5104 dscott@kiddermathews.com

TurnerSpectrumRidge.com



## Turner Spectrum Ridge Building Details

#### **Building A**



**970 E Lone Cactus Dr** ±15,200 SF on ±0.9

# SERVICE TRASH 7ARD 8,816 S.F. 12X14 SES 10,944 S.F. 31,248 S.F. (0.72 AC.) CLR. HT. 20'-0" 19

**Building B** 

1000 E Lone Cactus Dr



1030 E Lone Cactus Dr



**1070 E Lone Cactus Dr ±12.0**13 SF on ±0.9 AC



**1075 E Salter Dr** ±15,594 SF on ±1.02 AC



**1025 E Salter Dr** ±20,040 SF on ±1.16 AC



**975 E Salter Dr** ±13,724 SF on ±0.81 AC



**925 E Salter Dr** ±16,504 SF on ±1.05 AC