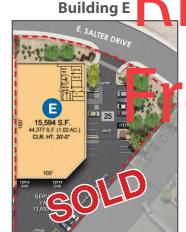

# SERVICE TRASH 7ARD 8,816 S.F. 12X14 SES 10,944 S.F. 31,248 S.F. (0.72 AC.) CLR. HT. 20'-0" 19

**Building B** 

1000 E Lone Cactus Dr

1030 E Lone Cactus Dr

**1070 E Lone Cactus Dr ±12.0**13 SF on ±0.9 AC

**1075 E Salter Dr** ±15,594 SF on ±1.02 AC