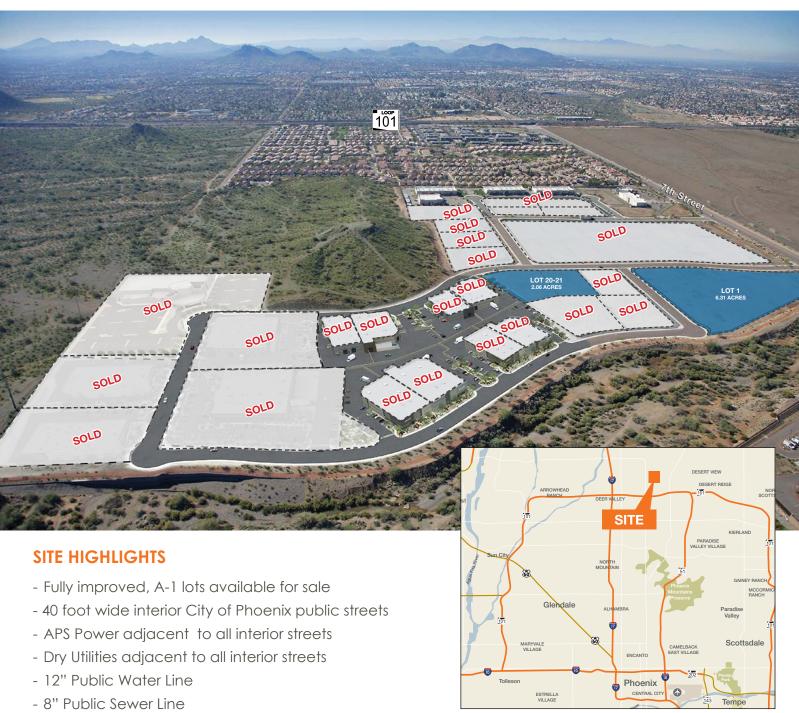

#### **ABOUT TURNER SPECTRUM RIDGE:**

Turner Spectrum Ridge encompasses a fully improved, A-1 City of Phoenix zoned development of approximately ±51 Acres. Within the three phases of mixed-use commercial lots, there are four award winning multi-tenant, light industrial/flex buildings.

In addition to easy access to the I-17, SR 101 and SR 51 freeways, the premium commercial lots at Turner Spectrum Ridge delivers a 'Class A' environment suitable for:

•Industrial •Office •Retail •Flex/Back Office •Distribution

#### **DEER VALLEY BENEFITS:**

- 500,000 employees within a 30-minute commute
- Immediate access to I-17, Loop 101 and 51 freeways
- 3 miles to Happy Vallley Towne Center 800,000 SF of retail and 4 miles to Deer Valley Town Center 550,000 SF of retail including numerous banks and restaurants within one mile