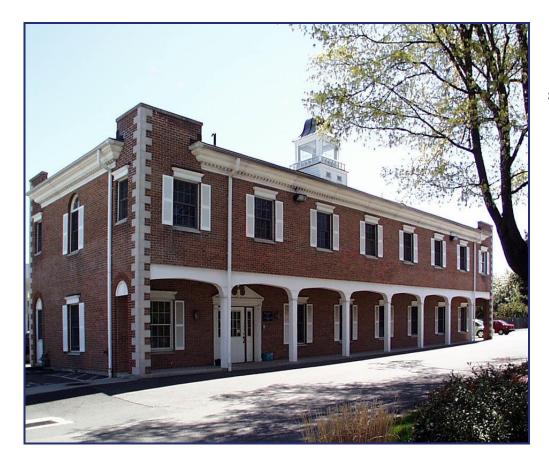

## 2119 Post Road, Fairfield, Connecticut

Located in the Heart of Fairfield

#### MEDICAL OFFICE AVAILABLE

Elevator to 2<sup>nd</sup> floor, 2,640± sq. ft. professional medical space, multiple exam rooms, ample parking