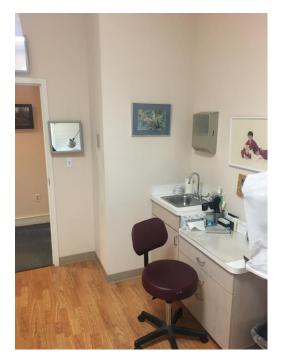

#### MEDICAL OFFICE AVAILABLE

Elevator to 2<sup>nd</sup> floor, 2,640± sq. ft. professional medical space, multiple exam rooms, ample parking

#### Featuring:

- Multiple exam rooms, waiting room, file, storage
- > Short walk to all Fairfield center amenities.
- High quality finished space.
- > Asking rental rate: \$32.00 per sq ft plus electric