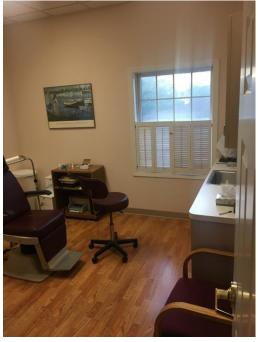

#### MEDICAL OFFICE AVAILABLE

Elevator to 2<sup>nd</sup> floor, 2,640± sq. ft. professional medical space, multiple exam rooms, ample parking

#### Featuring:

- Multiple exam rooms, waiting room, file, storage
- > Short walk to all Fairfield center amenities.
- High quality finished space.
- > Asking rental rate: \$32.00 per sq ft plus electric