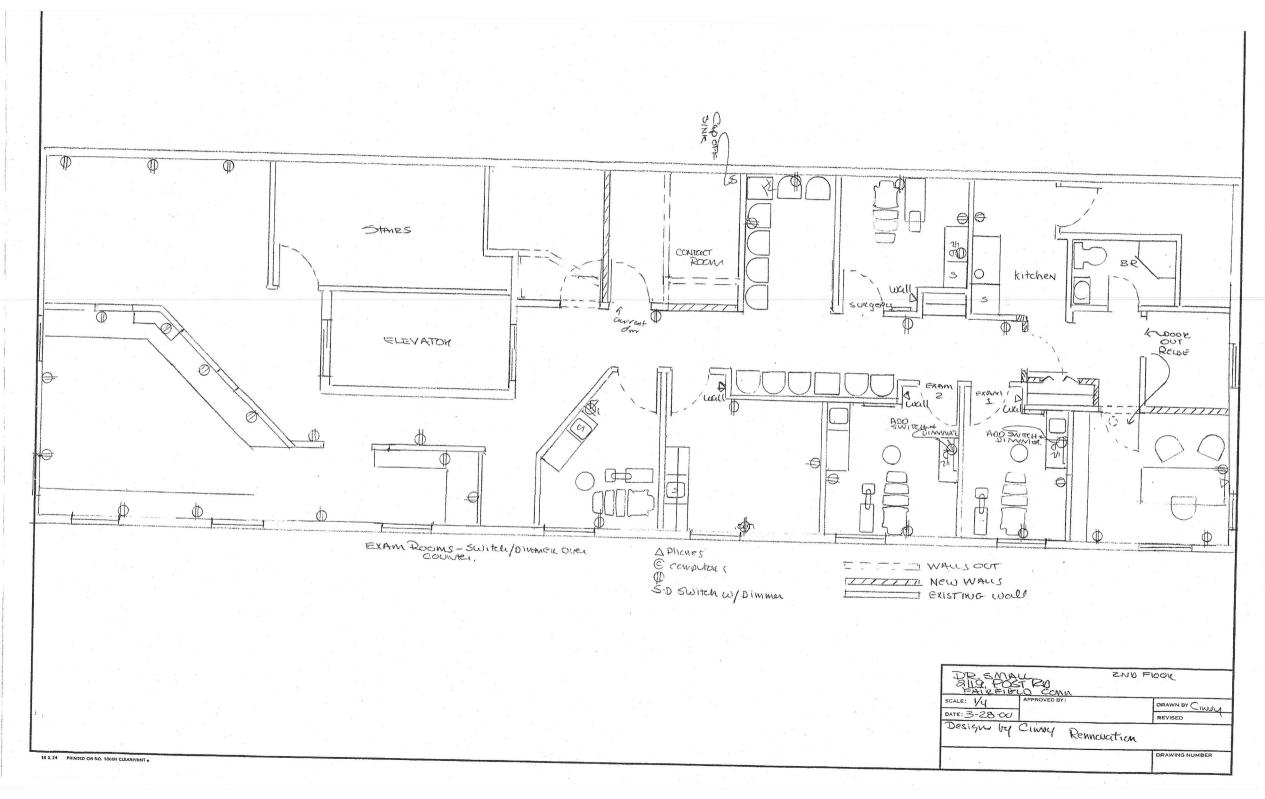

#### MEDICAL OFFICE AVAILABLE

Elevator to 2<sup>nd</sup> floor, 2,640± sq. ft. professional medical space, multiple exam rooms, ample parking

#### Featuring:

- Multiple exam rooms, waiting room, file, storage
- > Short walk to all Fairfield center amenities.
- High quality finished space.
- > Asking rental rate: \$32.00 per sq ft plus electric