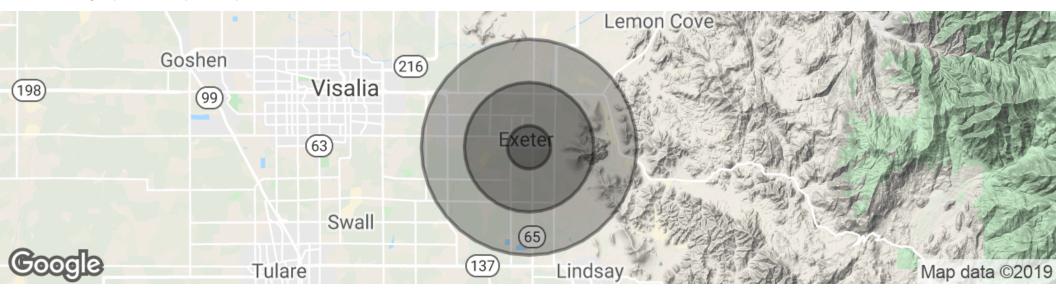

#### **DEMOGRAPHICS**

|                   | 1 MILE   | 3 MILES  | 5 MILES  |
|-------------------|----------|----------|----------|
| Total Households  | 1,289    | 5,174    | 8,359    |
| Total Population  | 3,968    | 15,873   | 28,033   |
| Average HH Income | \$53,956 | \$54,389 | \$52,222 |

# LOT G NWC OF F STREET AND FIREBAUGH | NWC OF F STREET AND FIREBAUGH , EXETER, CA 93221

Demographics Map & Report

| POPULATION          | 1 MILE   | 3 MILES  | 5 MILES  |
|---------------------|----------|----------|----------|
| Total population    | 3,968    | 15,873   | 28,033   |
| Median age          | 29.7     | 30.7     | 30.1     |
| Median age (Male)   | 27.4     | 28.2     | 28.8     |
| Median age (Female) | 33.8     | 34.2     | 31.9     |
| HOUSEHOLDS & INCOME | 1 MILE   | 3 MILES  | 5 MILES  |
| Total households    | 1,289    | 5,174    | 8,359    |
| # of persons per HH | 3.1      | 3.1      | 3.4      |
| Average HH income   | \$53,956 | \$54,389 | \$52,222 |
|                     |          |          |          |

<sup>\*</sup> Demographic data derived from 2010 US Census