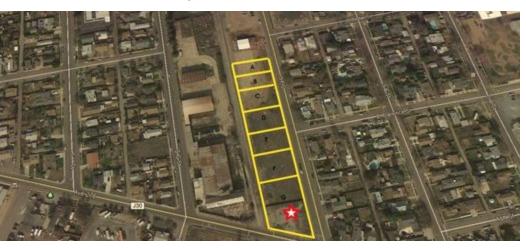

### PROPERTY OVERVIEW

1 of 5 Service Commercial Lots available in Exeter. Lots may be sold separately or individually. Lot G - approximately 21,725 sf (\$139,000) Lots E & F - approximately 15,000sf each (\$79,000 each) Lots C & D - approximately 12,500sf each (\$69,000 each) Can be sold all together or individually- call Marty for more details.

#### **PROPERTY HIGHLIGHTS**

• 21725 SF Lot available in prime location