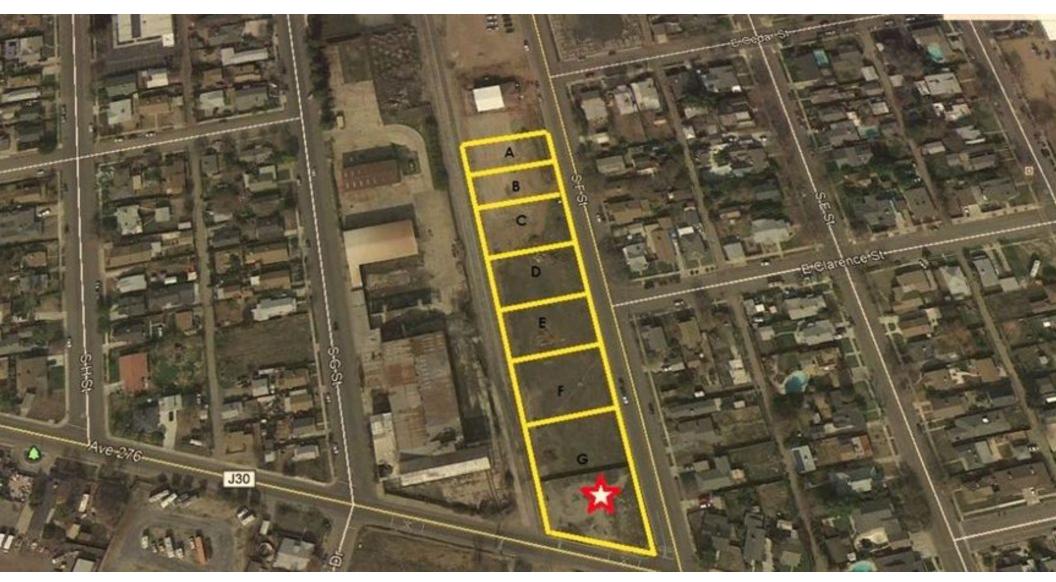

### PROPERTY OVERVIEW

1 of 5 Service Commercial Lots available in Exeter. Lots may be sold separately or individually. Lot G - approximately 21,725 sf (\$139,000) Lots E & F - approximately 15,000sf each (\$79,000 each) Lots C & D - approximately 12,500sf each (\$69,000 each) Can be sold all together or individually- call Marty for more details.

#### **PROPERTY HIGHLIGHTS**

• 21725 SF Lot available in prime location