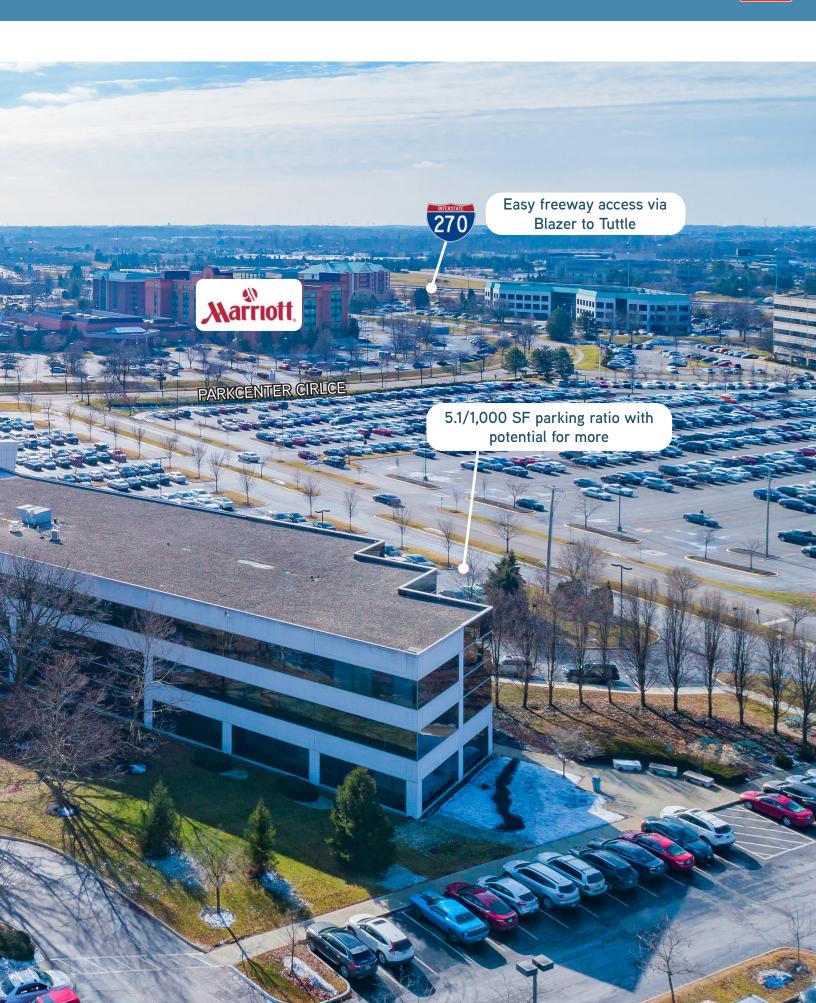

### **FEATURES**

- Floor to ceiling glass windows
- Large open floorplates
- Updated lobby
- 24-hour card key access
- Robust infrastructure including **two full building back-up generators**
- 5.1/1,000 SF parking ratio with potential for more
- High-profile office park location
- **Excellent access** via Tuttle Crossing/I-270 interchange
- **5,554 SF athletic club** available to building tenants (for an additional charge)
- Within walking distance of numerous restaurants, hotels, banking and shopping venues
- Dublink Transport available to the building (visit www.dublinktransport.com for more information)
  Dublink Transport is a broadband connection program with speeds of up to 100 Gb per second.
- Operating Expenses estimated \$10.16/SF

### PROPERTY OVERVIEW

Built in 1995 and expanded in 2001, the building is three stories and contains 117,003 square feet of office space.

The property is located in Dublin, Ohio just east of Interstate 270 on Rings Road and easily accessed by the Tuttle Crossing/I-270 Interchange. The building is in close proximity to Tuttle Mall as well as numerous restaurants, banks, gas stations and hotels. Dublin is the largest suburban office market and offers excellent housing, schools and a business-friendly environment.