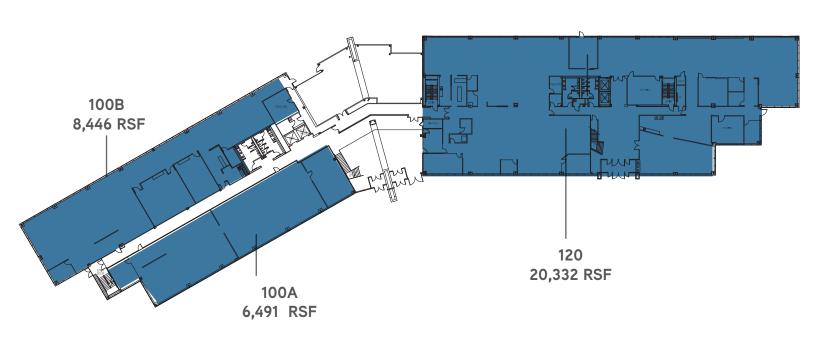

#### 5515 PARKCENTER CIRCLE

| Suite | RSF                                                                                                                                                                                                                                                                                                                                                                                                                                                                                                                                                                                                                                                                                                                                                                                                                                                                                                                                                                                                                                                                                                                                                                                                                                                                                                                                                                                                                                                                                                                                                                                                                                                                                                                                                                                                                                                                                                                                                                                                                                                                                                                            | Rate         | Description                                                                                       |
|-------|--------------------------------------------------------------------------------------------------------------------------------------------------------------------------------------------------------------------------------------------------------------------------------------------------------------------------------------------------------------------------------------------------------------------------------------------------------------------------------------------------------------------------------------------------------------------------------------------------------------------------------------------------------------------------------------------------------------------------------------------------------------------------------------------------------------------------------------------------------------------------------------------------------------------------------------------------------------------------------------------------------------------------------------------------------------------------------------------------------------------------------------------------------------------------------------------------------------------------------------------------------------------------------------------------------------------------------------------------------------------------------------------------------------------------------------------------------------------------------------------------------------------------------------------------------------------------------------------------------------------------------------------------------------------------------------------------------------------------------------------------------------------------------------------------------------------------------------------------------------------------------------------------------------------------------------------------------------------------------------------------------------------------------------------------------------------------------------------------------------------------------|--------------|---------------------------------------------------------------------------------------------------|
| 100A  | 6,491                                                                                                                                                                                                                                                                                                                                                                                                                                                                                                                                                                                                                                                                                                                                                                                                                                                                                                                                                                                                                                                                                                                                                                                                                                                                                                                                                                                                                                                                                                                                                                                                                                                                                                                                                                                                                                                                                                                                                                                                                                                                                                                          | \$13.50 NNN  | Divisible. Mostly open space with conference rooms on each end of the suite.                      |
| 100B  | 8,446                                                                                                                                                                                                                                                                                                                                                                                                                                                                                                                                                                                                                                                                                                                                                                                                                                                                                                                                                                                                                                                                                                                                                                                                                                                                                                                                                                                                                                                                                                                                                                                                                                                                                                                                                                                                                                                                                                                                                                                                                                                                                                                          | \$13.50 NNN  | Divisible. Suite features open space with two                                                     |
|       | THE STATE OF THE S |              | large conference rooms, two private offices and a kitchen area.                                   |
| 120   | 20,332                                                                                                                                                                                                                                                                                                                                                                                                                                                                                                                                                                                                                                                                                                                                                                                                                                                                                                                                                                                                                                                                                                                                                                                                                                                                                                                                                                                                                                                                                                                                                                                                                                                                                                                                                                                                                                                                                                                                                                                                                                                                                                                         | \$13.50 NNN  | Divisible. Large suite on the first floor with open space, private offices and conference         |
|       | 17 ( 57                                                                                                                                                                                                                                                                                                                                                                                                                                                                                                                                                                                                                                                                                                                                                                                                                                                                                                                                                                                                                                                                                                                                                                                                                                                                                                                                                                                                                                                                                                                                                                                                                                                                                                                                                                                                                                                                                                                                                                                                                                                                                                                        | 412 FO NININ | rooms.                                                                                            |
| 200   | 17,657                                                                                                                                                                                                                                                                                                                                                                                                                                                                                                                                                                                                                                                                                                                                                                                                                                                                                                                                                                                                                                                                                                                                                                                                                                                                                                                                                                                                                                                                                                                                                                                                                                                                                                                                                                                                                                                                                                                                                                                                                                                                                                                         | \$13.50 NNN  | Divisible. Exposed ceiling, open, creative space. Furniture available. Available on June 1, 2022. |
| 220   | 21,045                                                                                                                                                                                                                                                                                                                                                                                                                                                                                                                                                                                                                                                                                                                                                                                                                                                                                                                                                                                                                                                                                                                                                                                                                                                                                                                                                                                                                                                                                                                                                                                                                                                                                                                                                                                                                                                                                                                                                                                                                                                                                                                         | \$13.50 NNN  | Divisible. Second floor suite. Mostly open space.                                                 |
| 300   | 43,032                                                                                                                                                                                                                                                                                                                                                                                                                                                                                                                                                                                                                                                                                                                                                                                                                                                                                                                                                                                                                                                                                                                                                                                                                                                                                                                                                                                                                                                                                                                                                                                                                                                                                                                                                                                                                                                                                                                                                                                                                                                                                                                         | \$13.50 NNN  | Divisible. Large suite with open space on the third floor.                                        |
|       |                                                                                                                                                                                                                                                                                                                                                                                                                                                                                                                                                                                                                                                                                                                                                                                                                                                                                                                                                                                                                                                                                                                                                                                                                                                                                                                                                                                                                                                                                                                                                                                                                                                                                                                                                                                                                                                                                                                                                                                                                                                                                                                                |              |                                                                                                   |

SUITE 100A & 100B | CONTIGUOUS UP TO 14,937 RSF SUITES 100A, 100B, & 120 | CONTIGUOUS UP TO 35,269 RSF SUITES 200 & 220 | CONTIGUOUS UP TO 38,702 RSF

SF Available 117,003 RSF