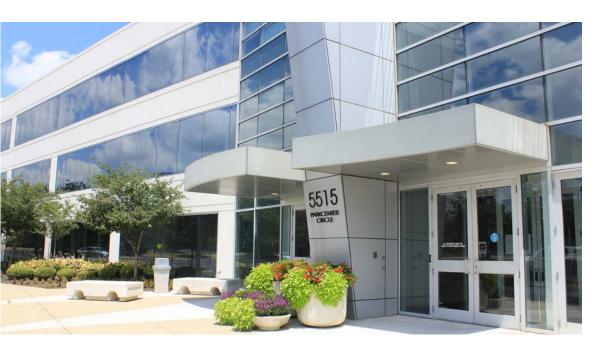

### PROPERTY OVERVIEW

Built in 1995 and expanded in 2001, the building is three stories and contains 117,003 square feet of office space.

The property is located in Dublin, Ohio just east of Interstate 270 on Rings Road and easily accessed by the Tuttle Crossing/I-270 Interchange. The building is in close proximity to Tuttle Mall as well as numerous restaurants, banks, gas stations and hotels. Dublin is the largest suburban office market and offers excellent housing, schools and a business-friendly environment.

# PARKCENTER ONE