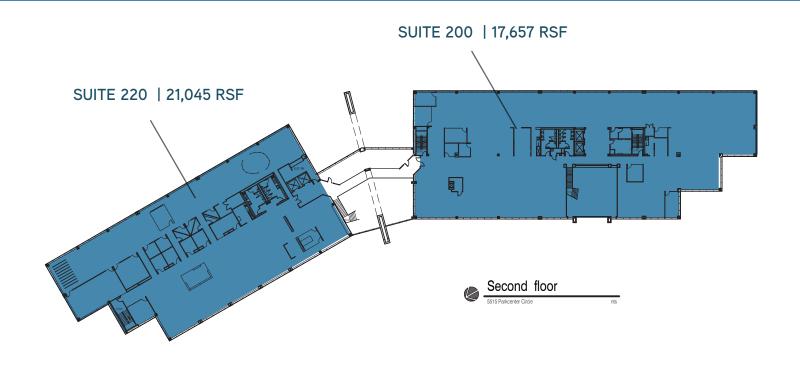

#### 5515 PARKCENTER CIRCLE

| Suite | RSF                                                                                                                                                                                                                                                                                                                                                                                                                                                                                                                                                                                                                                                                                                                                                                                                                                                                                                                                                                                                                                                                                                                                                                                                                                                                                                                                                                                                                                                                                                                                                                                                                                                                                                                                                                                                                                                                                                                                                                                                                                                                                                                            | Rate         | Description                                                                                       |
|-------|--------------------------------------------------------------------------------------------------------------------------------------------------------------------------------------------------------------------------------------------------------------------------------------------------------------------------------------------------------------------------------------------------------------------------------------------------------------------------------------------------------------------------------------------------------------------------------------------------------------------------------------------------------------------------------------------------------------------------------------------------------------------------------------------------------------------------------------------------------------------------------------------------------------------------------------------------------------------------------------------------------------------------------------------------------------------------------------------------------------------------------------------------------------------------------------------------------------------------------------------------------------------------------------------------------------------------------------------------------------------------------------------------------------------------------------------------------------------------------------------------------------------------------------------------------------------------------------------------------------------------------------------------------------------------------------------------------------------------------------------------------------------------------------------------------------------------------------------------------------------------------------------------------------------------------------------------------------------------------------------------------------------------------------------------------------------------------------------------------------------------------|--------------|---------------------------------------------------------------------------------------------------|
| 100A  | 6,491                                                                                                                                                                                                                                                                                                                                                                                                                                                                                                                                                                                                                                                                                                                                                                                                                                                                                                                                                                                                                                                                                                                                                                                                                                                                                                                                                                                                                                                                                                                                                                                                                                                                                                                                                                                                                                                                                                                                                                                                                                                                                                                          | \$13.50 NNN  | Divisible. Mostly open space with conference rooms on each end of the suite.                      |
| 100B  | 8,446                                                                                                                                                                                                                                                                                                                                                                                                                                                                                                                                                                                                                                                                                                                                                                                                                                                                                                                                                                                                                                                                                                                                                                                                                                                                                                                                                                                                                                                                                                                                                                                                                                                                                                                                                                                                                                                                                                                                                                                                                                                                                                                          | \$13.50 NNN  | Divisible. Suite features open space with two                                                     |
|       | THE STATE OF THE S |              | large conference rooms, two private offices and a kitchen area.                                   |
| 120   | 20,332                                                                                                                                                                                                                                                                                                                                                                                                                                                                                                                                                                                                                                                                                                                                                                                                                                                                                                                                                                                                                                                                                                                                                                                                                                                                                                                                                                                                                                                                                                                                                                                                                                                                                                                                                                                                                                                                                                                                                                                                                                                                                                                         | \$13.50 NNN  | Divisible. Large suite on the first floor with open space, private offices and conference         |
|       | 17 ( 57                                                                                                                                                                                                                                                                                                                                                                                                                                                                                                                                                                                                                                                                                                                                                                                                                                                                                                                                                                                                                                                                                                                                                                                                                                                                                                                                                                                                                                                                                                                                                                                                                                                                                                                                                                                                                                                                                                                                                                                                                                                                                                                        | 412 FO NININ | rooms.                                                                                            |
| 200   | 17,657                                                                                                                                                                                                                                                                                                                                                                                                                                                                                                                                                                                                                                                                                                                                                                                                                                                                                                                                                                                                                                                                                                                                                                                                                                                                                                                                                                                                                                                                                                                                                                                                                                                                                                                                                                                                                                                                                                                                                                                                                                                                                                                         | \$13.50 NNN  | Divisible. Exposed ceiling, open, creative space. Furniture available. Available on June 1, 2022. |
| 220   | 21,045                                                                                                                                                                                                                                                                                                                                                                                                                                                                                                                                                                                                                                                                                                                                                                                                                                                                                                                                                                                                                                                                                                                                                                                                                                                                                                                                                                                                                                                                                                                                                                                                                                                                                                                                                                                                                                                                                                                                                                                                                                                                                                                         | \$13.50 NNN  | Divisible. Second floor suite. Mostly open space.                                                 |
| 300   | 43,032                                                                                                                                                                                                                                                                                                                                                                                                                                                                                                                                                                                                                                                                                                                                                                                                                                                                                                                                                                                                                                                                                                                                                                                                                                                                                                                                                                                                                                                                                                                                                                                                                                                                                                                                                                                                                                                                                                                                                                                                                                                                                                                         | \$13.50 NNN  | Divisible. Large suite with open space on the third floor.                                        |
|       |                                                                                                                                                                                                                                                                                                                                                                                                                                                                                                                                                                                                                                                                                                                                                                                                                                                                                                                                                                                                                                                                                                                                                                                                                                                                                                                                                                                                                                                                                                                                                                                                                                                                                                                                                                                                                                                                                                                                                                                                                                                                                                                                |              |                                                                                                   |

SUITE 100A & 100B | CONTIGUOUS UP TO 14,937 RSF SUITES 100A, 100B, & 120 | CONTIGUOUS UP TO 35,269 RSF SUITES 200 & 220 | CONTIGUOUS UP TO 38,702 RSF

SF Available 117,003 RSF

#### SUITE 200 | FURNITURE PLAN