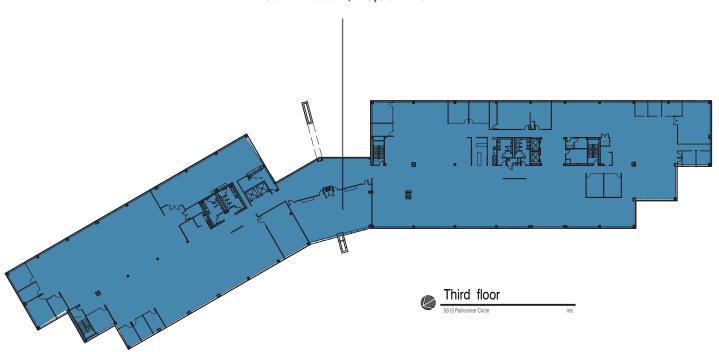

|              |                                                                                                   |

SUITE 100A & 100B | CONTIGUOUS UP TO 14,937 RSF SUITES 100A, 100B, & 120 | CONTIGUOUS UP TO 35,269 RSF SUITES 200 & 220 | CONTIGUOUS UP TO 38,702 RSF

SF Available 117,003 RSF





#### SUITE 200 | FURNITURE PLAN





#### SUITE 300 | 43,032 RSF













# **DUBLIN PROFILE**

#### Home to 4,300+ Businesses

- > 20+ corporate HQs, including Fortune 15 Cardinal Health and the Wendy's Company
- > Entrepreneurial resources
- > Consistently ranked Best Suburb for Business by *Columbus CEO* magazine readers

#### Sophisticated Workforce

- > Recognition as a midwest IT magnet and Creative Class city
- > 80% of residents have bachelor's or graduate degrees
- Near 25 institutes of higher learning, including the Ohio University Dublin campus

#### Diverse Mix of Real Estate

- > 9 million+ SF Class A and B space
- > More than 900,000 SF medical office space
- > Mixed use, walkable Bridge Street District and a vibrant Historic District
- > 2.000 acres of available land

#### Fiber Optics

- Dublink Transport is the city-owned 125-mile un