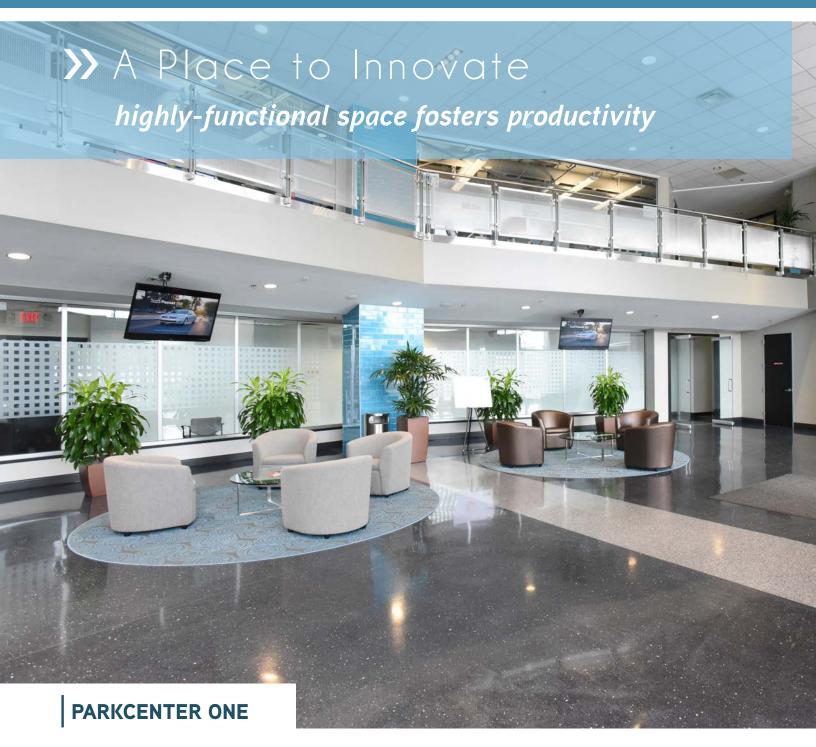

### **FEATURES**

- Floor to ceiling glass windows
- Large open floorplates
- Updated lobby
- 24-hour card key access
- Robust infrastructure including **two full building back-up generators**
- 5.1/1,000 SF parking ratio with potential for more
- High-profile office park location
- **Excellent access** via Tuttle Crossing/I-270 interchange
- **5,554 SF athletic club** available to building tenants (for an additional charge)
- Within walking distance of numerous restaurants, hotels, banking and shopping venues
- Dublink Transport available to the building (visit www.dublinktransport.com for more information)
  Dublink Transport is a broadband connection program with speeds of up to 100 Gb per second.
- Operating Expenses estimated \$10.16/SF

### PROPERTY OVERVIEW

Built in 199