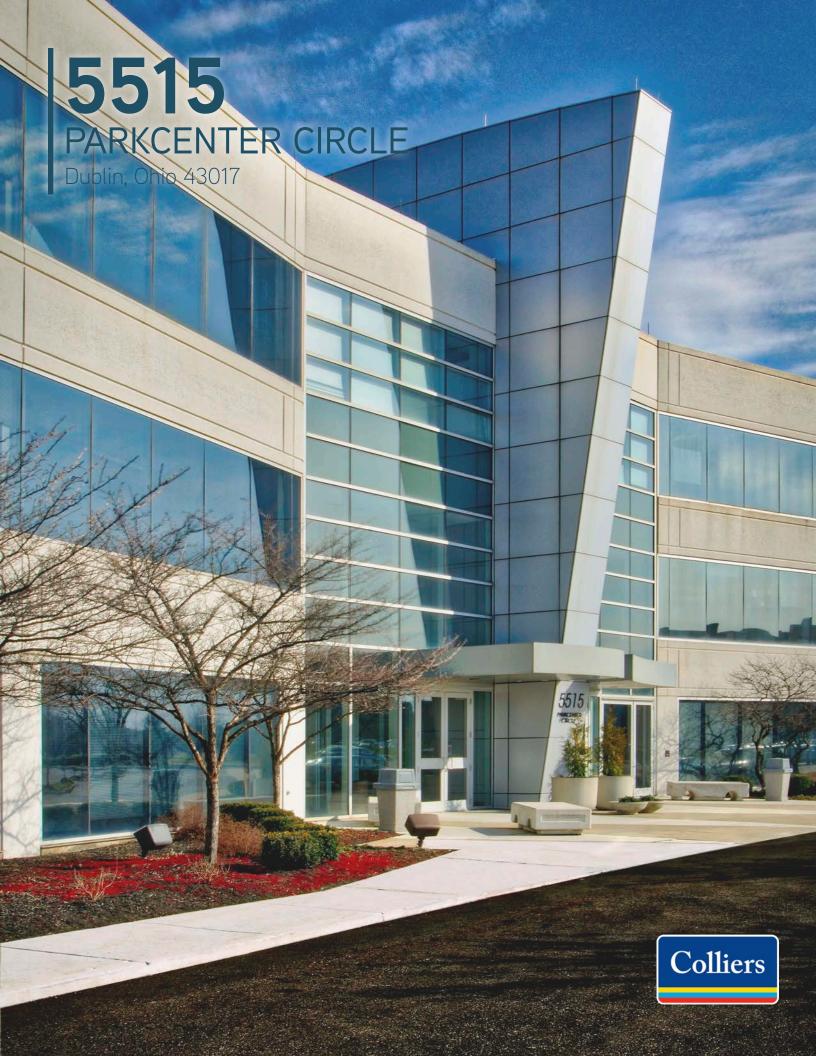

### PROPERTY OVERVIEW

Built in 1995 and expanded in 2001, the building is three stories and contains 117,003 square feet of office space.

The property is located in Dublin, Ohio just east of Interstate 270 on Rings Road and easily accessed by the Tuttle Crossing/I-270 Interchange. The building is in close proximity to Tuttle Mall as well as numerous restaurants, banks, gas stations and hotels. Dublin is the largest suburban office market and offers excellent housing, schools and a business-friendly environment.

### **FEATURES**

- Floor to ceiling glass windows
- Large open floorplates
- Updated lobby
- 24-hour card key access
- Robust infrastructure including **two full building back-up generators**
- 5.1/1,000 SF parking ratio with potential for more
- High-profile office park location
- **Excellent access** via Tuttle Crossing/I-270 interchange
- **5,554 SF athletic club** available to building tenants (for an additional charge)
- Within walking distance of numerous restaurants, hotels, banking and shopping venues
- Dublink Transport available to the building (visit www.dublinktransport.com for more information)
  Dublink Transport is a broadband connection program with speeds of up to 100 Gb per second.
- Operating Expenses estimated \$10.16/SF