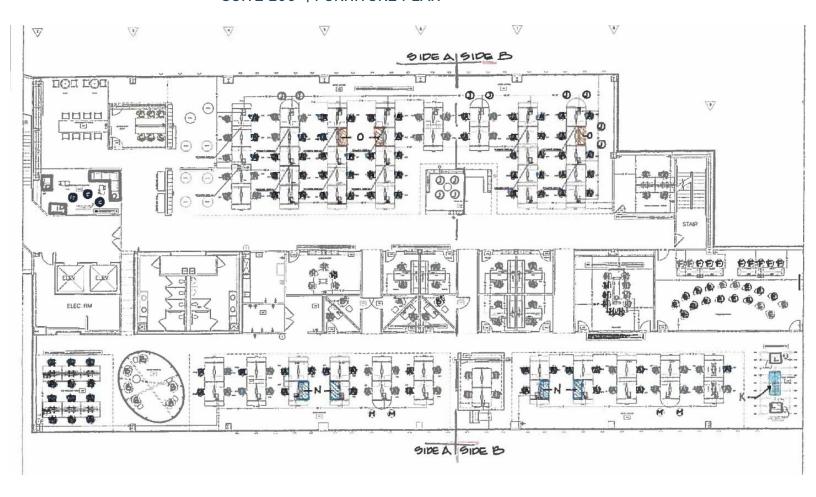

|              |                                                                                                   |

SUITE 100A & 100B | CONTIGUOUS UP TO 14,937 RSF SUITES 100A, 100B, & 120 | CONTIGUOUS UP TO 35,269 RSF SUITES 200 & 220 | CONTIGUOUS UP TO 38,702 RSF

SF Available 117,003 RSF





#### SUITE 200 | FURNITURE PLAN





#### SUITE 300 | 43,032 RSF













# **DUBLIN PROFILE**

#### Home to 4,300+ Businesses

- > 20+ corporate HQs, including Fortune 15 Cardinal Health and the Wendy's Company
- > Entrepreneurial resources
- > Consistently ranked Best Suburb for Business by *Columbus CEO* magazine readers

#### Sophisticated Workforce

- > Recognition as a midwest IT magnet and Creative Class city
- > 80% of residents have bachelor's or graduate degrees
- Near 25 institutes of higher learning, including the Ohio University Dublin campus

#### Diverse Mix of Real Estate

- > 9 million+ SF Class A and B space
- > More than 900,000 SF medical office space
- > Mixed use, walkable Bridge Street District and a vibrant Historic District
- > 2.000 acres of available land

#### Fiber Optics

- Dublink Transp