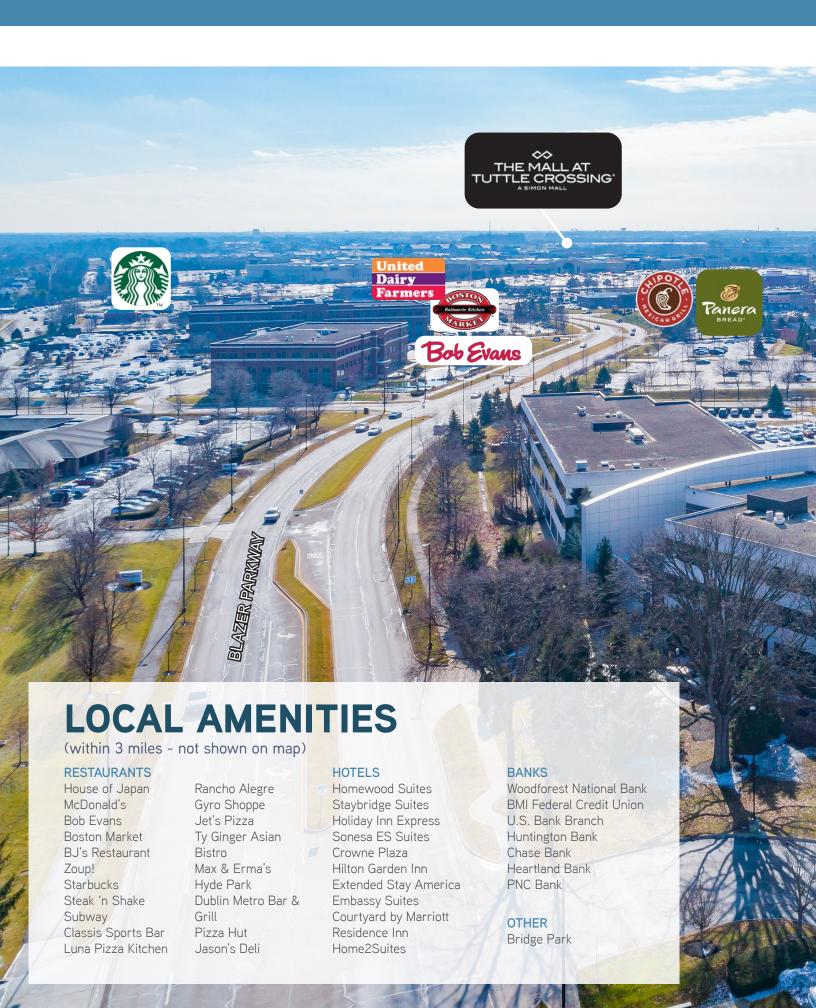

### PROPERTY OVERVIEW

Built in 1995 and expanded in 2001, the building is three stories and contains 117,003 square feet of office space.

The property is located in Dublin, Ohio just east of Interstate 270 on Rings Road and easily accessed by the Tuttle Crossing/I-270 Interchange. The building is in close proximity to Tuttle Mall as well as numerous restaurants, banks, gas stations and hotels. Dublin is the largest suburban office market and offers excellent housing, schools and a business-friendly environment.