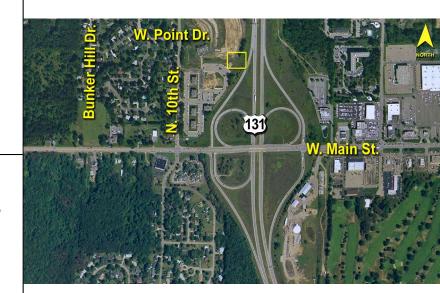

## Information:

County: Kalamazoo
Municipality: Oshtemo Twp
Total Acres: 0.10 Acres

Recommended Use: Office / Development

Zoning Code / Description: R3 / PUD

Between Streets: West Main & West Pointe

Sewer / Water: Public / Public |
Heat Type / Source: Forced Air / Gas
Parking # / Type: 100 / Asphalt
Air Conditioning: Central Air
Utilities Attached: Gas and Electric
Utilities Available: All Public Utilities