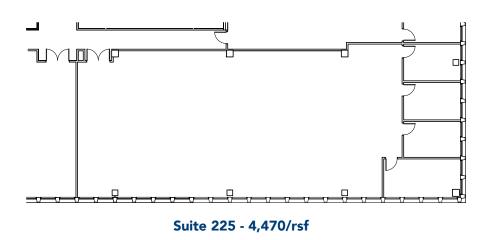

## **FOR LEASE**

Suite 110 - 4,956 rsf Suite 225 - 4,470 rsf Suite 325 - 8,722 rsf Suite 600 - 3,373 rsf

- Six-story building with a ground floor or storage space
- 4.5 parking spaces per 1,000/SF
- 24-hour electronic card access security
- Features: Fiber optic capability; On-site Property Managers; conference facilities
- 3 high speed elevators
- Easily accessible from any corner of Birmingham: 15 minutes from Downtown Birmingham, 1.8 miles from I-459 which connects to I-65, I-20 and I-59