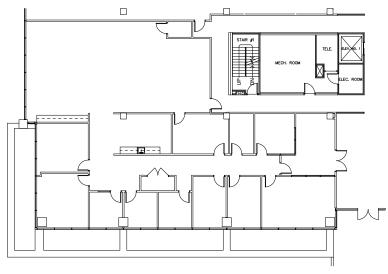

## **FOR LEASE**

Suite 110 - 4,956 rsf Suite 225 - 4,470 rsf Suite 325 - 8,722 rsf Suite 600 - 3,373 rsf

- Six-story building with a ground floor or storage space
- 4.5 parking spaces per 1,000/SF
- 24-hour electronic card access security
- Features: Fiber optic capability; On-site Property Managers; conference facilities
- 3 high speed elevators
- Easily accessible from any corner of Birmingham: 15 minutes from Downtown Birmingham, 1.8 miles from I-459 which connects to I-65, I-20 and I-59