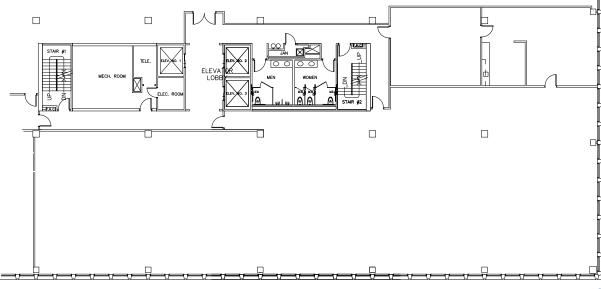

## **FOR LEASE**

Suite 110 - 4,956 rsf Suite 225 - 4,470 rsf Suite 325 - 8,722 rsf Suite 600 - 3,373 rsf

- Six-story building with a ground floor or storage space
- 4.5 parking spaces per 1,000/SF
- 24-hour electronic card access security
- Features: Fiber optic capability; On-site Property Managers; conference facilities
- 3 high speed elevators
- Easily accessible from any corner of Birmingham: 15 minutes from Downtown Birmingham, 1.8 miles from I-459 which connects to I-65, I-20 and I-59