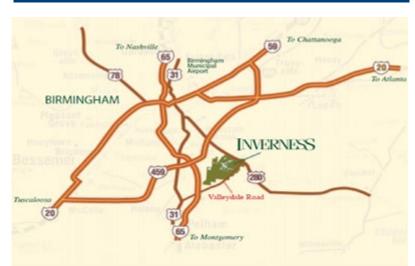

Located in Birmingham's high profile Highway 280 Corridor, Inverness is easily accessible from literally any corner of Birmingham – 15 minutes from downtown Birmingham and only 1.8 miles from I-459, which connects with I-65, I-20 and I-59.