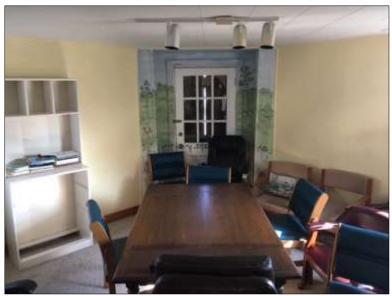

#### **Property Highlights:**

2,415+/- sq. ft. on 0.38+/- acres. Route 28 signage, opportunity for improved visibility, ample parking. The building consists of 5 private offices, reception area, administration, and group meeting spaces. Unique windmill conference room. Central air/oil heat. 2 bathrooms. Property is in a *Business 2 (B2)* zoning district.