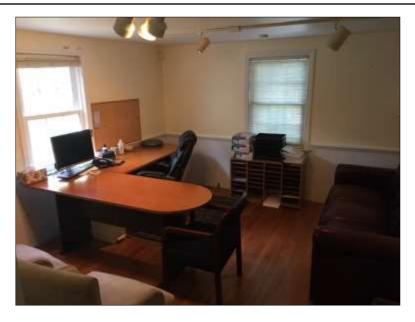

#### **Property Highlights:**

2,415+/- sq. ft. on 0.38+/- acres. Route 28 signage, opportunity for improved visibility, ample parking. The building consists of 5 private offices, reception area, administration, and group meeting spaces. Unique windmill conference room. Central air/oil heat. 2 bathrooms. Property is in a *Business 2 (B2)* zoning district.