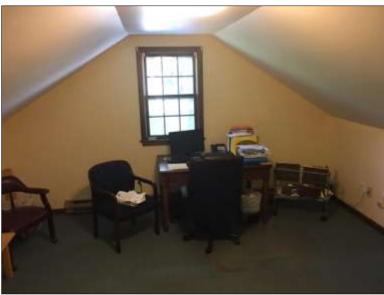

#### **Property Highlights:**

2,415+/- sq. ft. on 0.38+/- acres. Route 28 signage, opportunity for improved visibility, ample parking. The building consists of 5 private offices, reception area, administration, and group meeting spaces. Unique windmill conference room. Central air/oil heat. 2 bathrooms. Property is in a *Business 2 (B2)* zoning district.