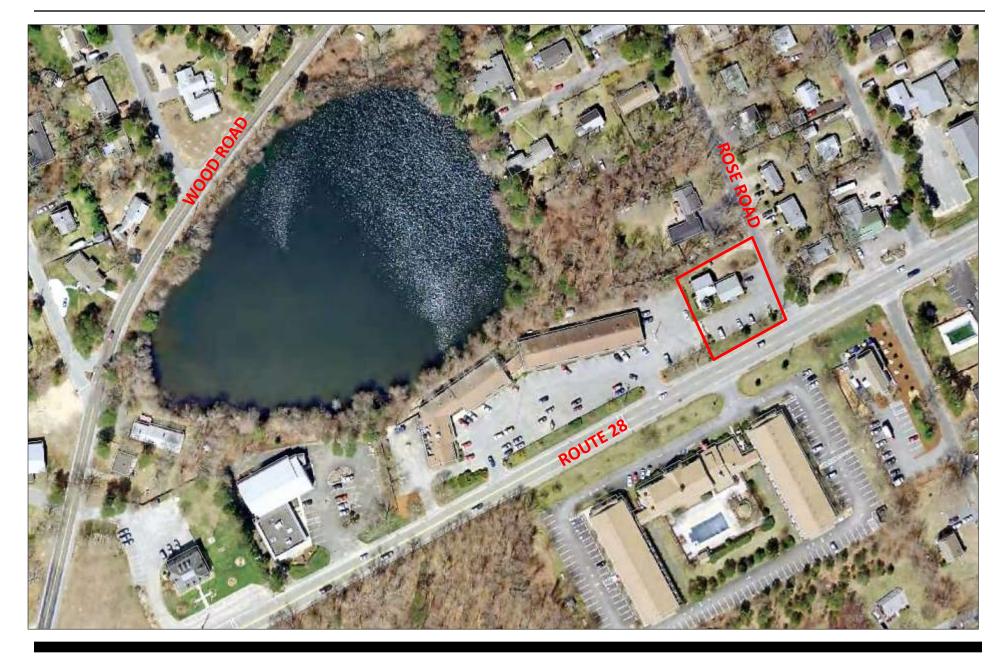

### 2,415+/- Sq Ft Office Building For Sale 1200 Route 28, Yarmouth, MA

#### **Property Highlights:**

2,415+/- sq. ft. on 0.38+/- acres. Route 28 signage, opportunity for improved visibility, ample parking. The building consists of 5 private offices, reception area, administration, and group meeting spaces. Unique windmill conference room. Central air/oil heat. 2 bathrooms. Property is in a *Business 2 (B2)* zoning district.