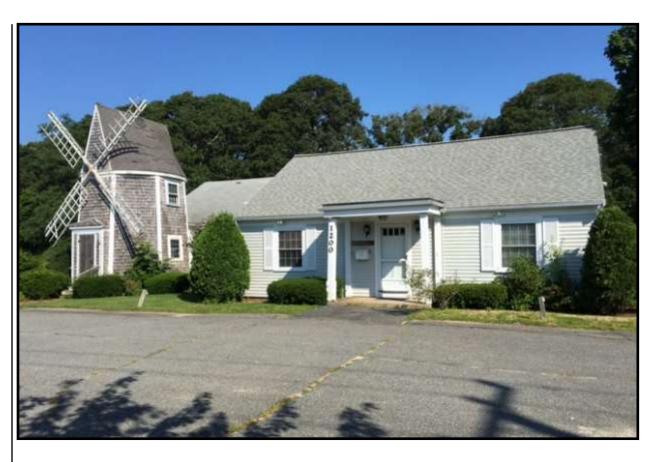

### 2,415+/- Sq Ft Office Building For Sale 1200 Route 28, Yarmouth, MA

#### **Property Highlights:**

2,415+/- sq. ft. on 0.38+/- acres. Route 28 signage, opportunity for improved visibility, ample parking. The building consists of 5 private offices, reception area, administration, and group meeting spaces. Unique windmill conference room. Central air/oil heat. 2 bathrooms. Property is in a *Business 2 (B2)* zoning district.