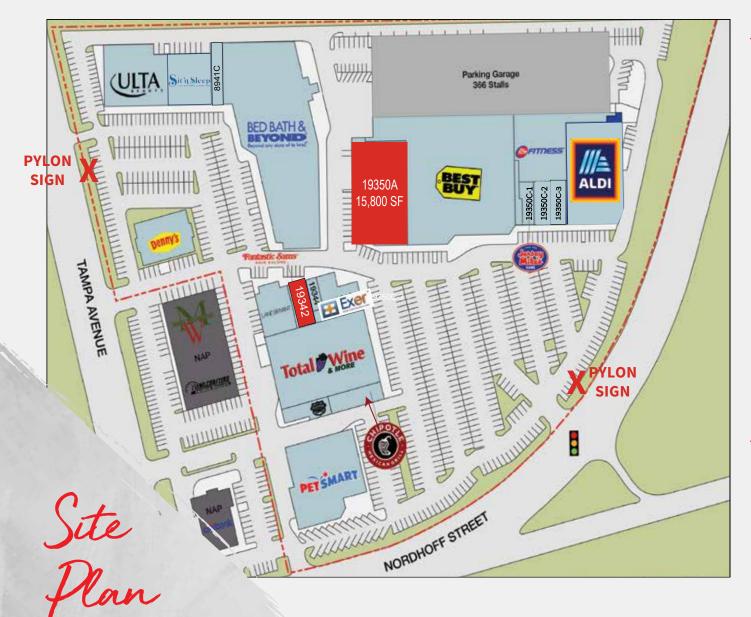

## SWC of Tampa Avenue & Nordhoff Street

- 15,800 s.f. Anchor Space now available!
- 2 pylon signs available for this space!
- Center is positioned on one of the primary retail intersections in the North San Fernando Valley trade area
- Tremendous visibility and access to Tampa Avenue and Nordhoff Street
- Located directly across from the 1.4 million SF Northridge Fashion Center, a regional mall with anchor tenants that include Sears, Macy's and JCPenney

| Suite    | Tenant             | SF     |
|----------|--------------------|--------|
| 8941A    | Ulta Beauty        | 10,500 |
| 8941B    | Sit 'n sleep       | 5,830  |
| 8941C    | Carpetland         | 2,351  |
| 8959     | Bed Bath & Beyond  | 42,625 |
| 9001     | Denny's            | 4,731  |
| 19332A   | Floyd's Barbershop | 2,350  |
| 19332B   | Chipotle           | 2,487  |
| 19334    | Exer Urgent Care   | 4,370  |
| 19336    | Total Wine & More  | 22,500 |
| 19338    | Lane Bryant        | 4,737  |
| 19340    | Fantastic Sams     | 1,094  |
| 19342    | Available          | 1,317  |
| 19344    | Nail Salon         | 900    |
| 19350A   | Available          | 15,800 |
| 19350B   | Best Buy           | 45,000 |
| 19350C-1 | Jersey Mike's      | 1,600  |
| 19350C-2 | Flame Broiler      | 1,259  |
| 19350C-3 | Pinot's Palette    | 2,936  |
| 19450D   | 24 Hour Fitness    | 46,200 |
| 19350E   | ALDI               | 17,945 |
| 19320    | Petsmart           | 17,787 |