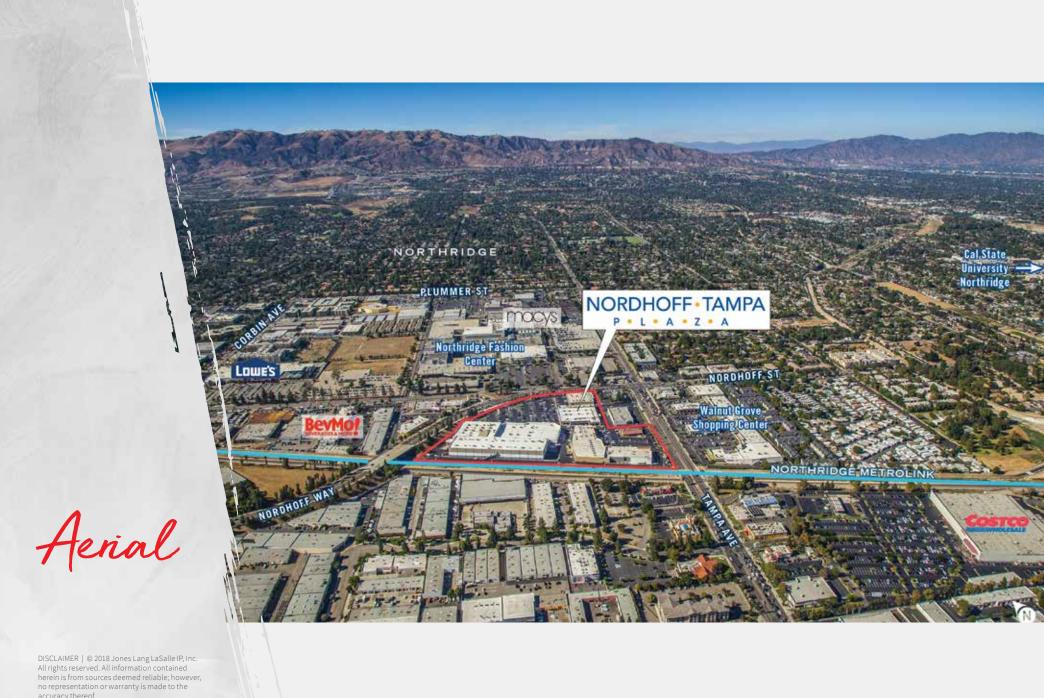

## SWC of Tampa Avenue & Nordhoff Street

- 15,800 s.f. Anchor Space now available!
- 2 pylon signs available for this space!
- Center is positioned on one of the primary retail intersections in the North San Fernando Valley trade area
- Tremendous visibility and access to Tampa Avenue and Nordhoff Street
- Located directly across from the 1.4 million SF Northridge Fashion Center, a regional mall with anchor tenants that include Sears, Macy's and JCPenney