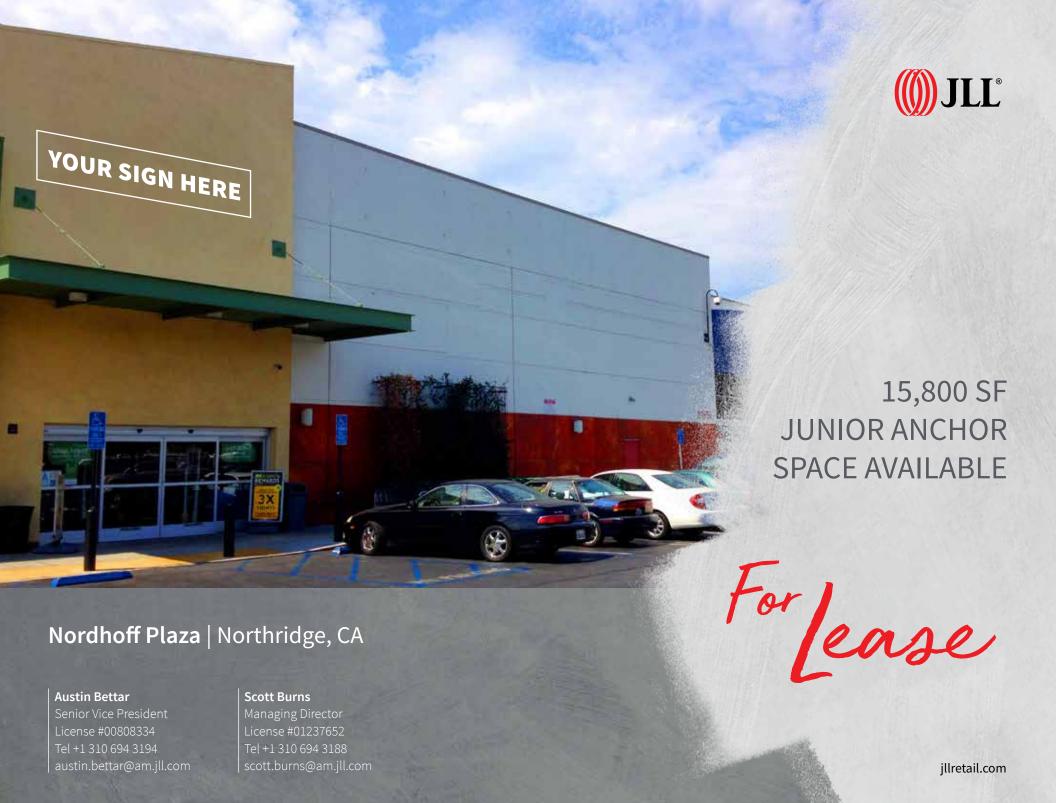

# Property Highlights

## SWC of Tampa Avenue & Nordhoff Street

- 15,800 s.f. Anchor Space now available!
- 2 pylon signs available for this space!
- Center is positioned on one of the primary retail intersections in the North San Fernando Valley trade area
- Tremendous visibility and access to Tampa Avenue and Nordhoff Street
- Located directly across from the 1.4 million SF Northridge Fashion Center, a regional mall with anchor tenants that include Sears, Macy's and JCPenney