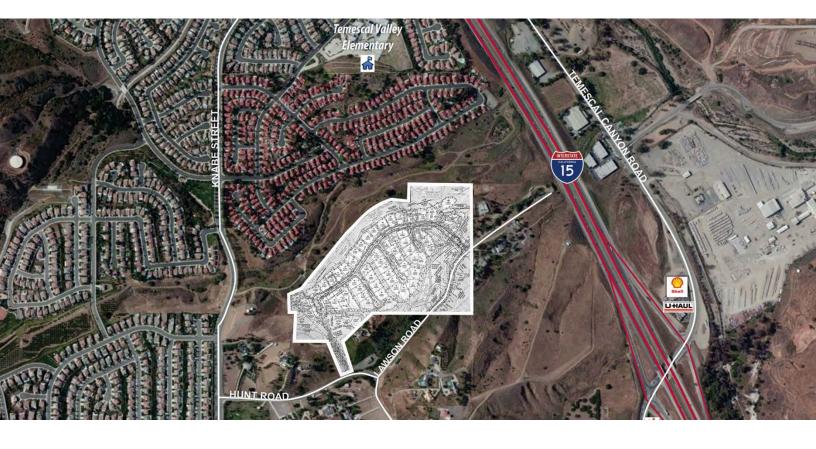

## PROPERTY OVERVIEW

Monarch Ridge ("Property") is a  $\pm 47$ -acre future gated community within Temescal Valley, County of Riverside. The Property has an approved Tentative Tract Map with final engineering in process. It will be delivered grading permit-ready.

- The Property will consist of 54 single-family detached lots with a minimum lot size of 12,000 sf within a gated community.
- The Property is currently in an unimproved condition. Future homeowners will have views of the surrounding mountains and valleys.
- The Property is located southeast of the City of Corona within the unincorporated area of Temescal Valley. More specifically, the Property is located north of Lawson and Hunt Road between Knabe Street and Interstate 15.