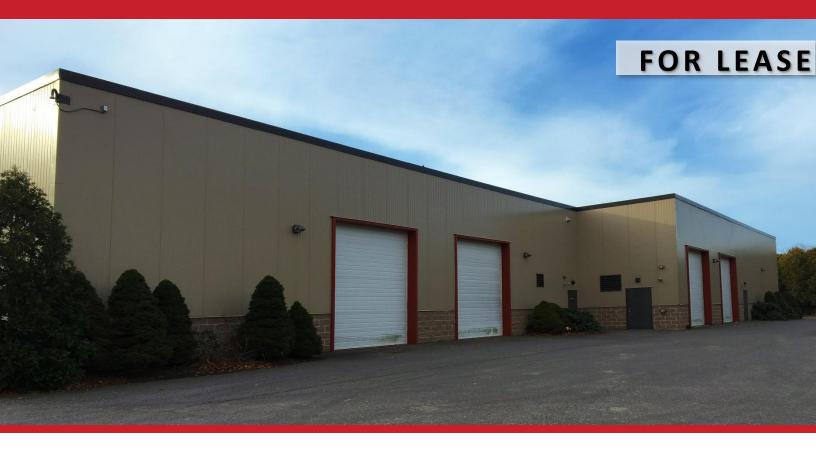

# 2 Southville Road | Southborough, MA

Southborough Industrial Area

**2 Southville Road** is a 21,386 SF building located in the Southborough Business area with a mix of office, R&D and warehouse space. The property sits on 2 acres of land and is located less than one mile from Route 9 and Interstate 495.

- 5,700 SF of Warehouse/ Flex Space
- 20' Clear Heights
- 2 drive in doors
- New construction; built 2008

Rental Rate: \$12.75/SF NNN

For more information please contact:

Craig Johnston 508-651-9022 <a href="mailto:cjohnston@rwholmes.com">cjohnston@rwholmes.com</a>