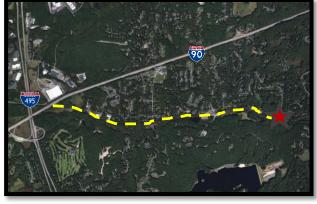

#### SPECIFICATIONS:

**Location**: 1 mile from I-495 & Route 9, and 4 miles from the Mass Pike/I-90

Building Size: 21,386 SF

Available Space: 5,700 SF total

**Zoning**: Industrial

**Type**: Single story warehouse with office